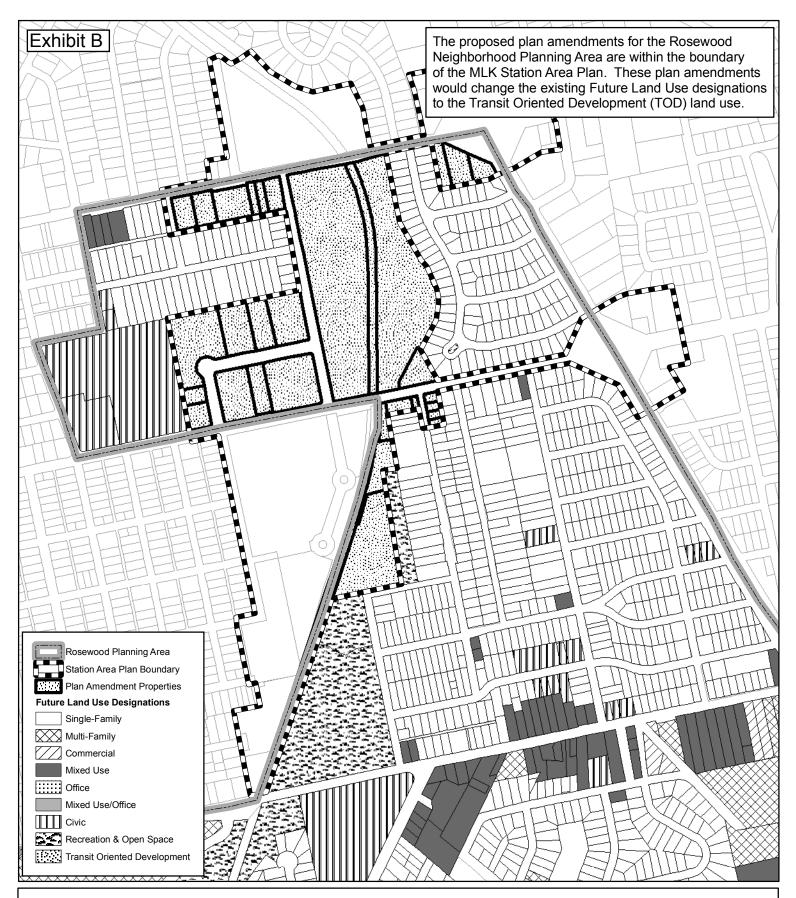

**PART 3.** Ordinance No. 011129-67 is also amended to change the land use designations on the future land use map as indicated for the properties shown on the map and chart in Exhibit "B", attached hereto and incorporated in this ordinance, and described in File NPA-2008-0008.01 at the Neighborhood Planning and Zoning Department.

#### Rosewood Neighborhood Plan Amendments NPA-2008-0008.01 MLK Station Area Plan

Produced by City of Austin Neighborhood Planning and Zoning Dept. Updated October 30, 2008

| N<br>V |
|--------|
|--------|

# MLK Station Area Plan Proposed Plan Amendments to Change Futu<u>re Land Use to</u>

"Transit Oriented Development"

| TCAD<br>Property ID                                    | COA Address                                                                            | Existing Future Land Use<br>Designation |  |  |
|--------------------------------------------------------|----------------------------------------------------------------------------------------|-----------------------------------------|--|--|
| Rosewood Neighborhood Planning Area (NPA-2008-0008.01) |                                                                                        |                                         |  |  |
| 204394                                                 | 2967 MANOR RD                                                                          | Commercial                              |  |  |
| Portion of 204395                                      | 2204 AIRPORT BLVD                                                                      | Commercial                              |  |  |
| 204405                                                 | 2963 MANOR RD                                                                          | Commercial                              |  |  |
| 204218                                                 | 2803 MANOR RD                                                                          | Mixed Use                               |  |  |
| 204219                                                 | 2805 MANOR RD                                                                          | Mixed Use                               |  |  |
| 204220                                                 | 2819 MANOR RD                                                                          | Mixed Use                               |  |  |
| 204221                                                 | 2821 1/2 MANOR RD                                                                      | Mixed Use                               |  |  |
| 204222                                                 | 2823 MANOR RD                                                                          | Mixed Use                               |  |  |
| 204237                                                 | 2815 MANOR RD                                                                          | Mixed Use                               |  |  |
| 204171                                                 | 2826 REAL ST                                                                           | Mixed Use                               |  |  |
| 204172                                                 | 2824 REAL ST                                                                           | Mixed Use                               |  |  |
| 204173                                                 | 2808 E MARTIN LUTHER KING JR BLVD                                                      | Mixed Use                               |  |  |
| 204174                                                 | 1906 MIRIAM AVE                                                                        | Mixed Use                               |  |  |
| 204179                                                 | 2806 REAL ST                                                                           | Mixed Use                               |  |  |
| 204180                                                 | 2008 ALEXANDER AVE<br>2830 REAL ST                                                     | Mixed Use                               |  |  |
| 204246                                                 | 2810 E MARTIN LUTHER KING JR BLVD                                                      |                                         |  |  |
| 00.40.40                                               | 2831 REAL ST                                                                           |                                         |  |  |
| 204248                                                 | 2820 E MARTIN LUTHER KING JR BLVD                                                      | Mixed Use                               |  |  |
| 204249                                                 | 2821 REAL ST<br>2830 E MARTIN LUTHER KING JR BLVD<br>2832 E MARTIN LUTHER KING JR BLVD | Mixed Use                               |  |  |
|                                                        | 2833 REAL ST<br>2834 E MARTIN LUTHER KING JR BLVD<br>2835 REAL ST                      | _                                       |  |  |
|                                                        | 2009 ALEXANDER AVE<br>2105 ALEXANDER AVE                                               | _                                       |  |  |
|                                                        | 2201 ALEXANDER AVE<br>2205 ALEXANDER AVE                                               | _                                       |  |  |
| 204238                                                 | 2821 MANOR RD                                                                          | Mixed Use                               |  |  |
| 204238                                                 | 2900 1/2 E MARTIN LUTHER KING JR BLVD                                                  |                                         |  |  |
|                                                        | 2900 T/2 E MARTIN LUTHER KING JR BLVD<br>2900 E MARTIN LUTHER KING JR BLVD             |                                         |  |  |
|                                                        |                                                                                        |                                         |  |  |
|                                                        | 2901 MANOR RD                                                                          |                                         |  |  |
| 204252                                                 | 2907 MANOR RD                                                                          |                                         |  |  |
| 204232                                                 | 2918 E MARTIN LUTHER KING JR BLVD                                                      | Mixed Use                               |  |  |