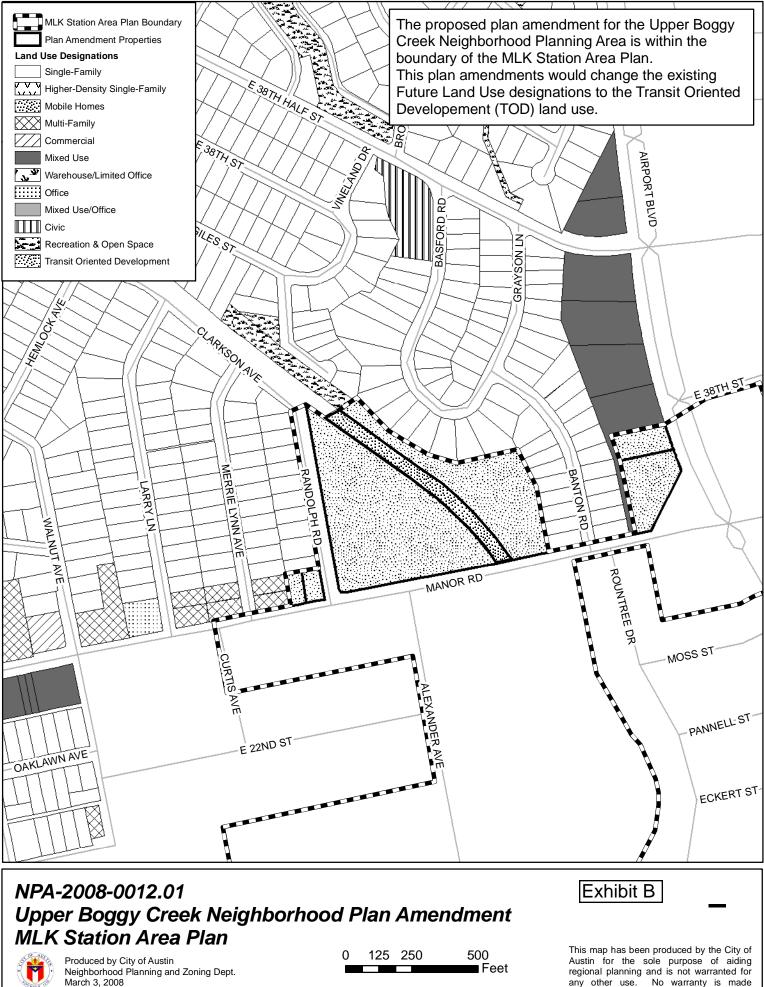

**PART 2.** Ordinance No. 020801-91 is amended to add the Martin Luther King Jr. (MLK) Boulevard TOD Station Area Plan, attached as Exhibit "A" and incorporated in this ordinance, and described in File NPA-2008-0012.01 at the Neighborhood Planning and Zoning Department, as the element of the Upper Boggy Creek Neighborhood Plan applicable to those properties encompassed by the Martin Luther King Jr. (MLK) Boulevard TOD Station Area Plan.

**PART 3.** Ordinance No. 020801-91 is also amended to change the land use designations on the future land use map as indicated for the properties shown on the map and chart in Exhibit "B", attached hereto and incorporated in this ordinance, and described in File NPA-2008-0012.01 at the Neighborhood Planning and Zoning Department.

## UPPER BOGGY CREEK NEIGHBORHOOD PLANNING AREA (NPA-2008-0012.01)

| MLK Station Area Plan<br>Proposed Plan Amendments to Change Future Land Use to<br>"Transit Oriented Development" |                                                                                                               |                                         |  |  |
|------------------------------------------------------------------------------------------------------------------|---------------------------------------------------------------------------------------------------------------|-----------------------------------------|--|--|
| TCAD<br>Property ID                                                                                              | COA Address                                                                                                   | Existing Future Land Use<br>Designation |  |  |
| 207515                                                                                                           | 2808 MANOR RD                                                                                                 | Commercial                              |  |  |
| 207516                                                                                                           | 2806 MANOR RD                                                                                                 | Commercial                              |  |  |
| 207519                                                                                                           | 2900 MANOR RD<br>2902 MANOR RD<br>2908 MANOR RD<br>2910 MANOR RD<br>2916 1/2 MANOR RD<br>3303 1/2 RANDOLPH RD | - Mixed Use                             |  |  |
| 207558                                                                                                           | 2928 MANOR RD                                                                                                 | Industry                                |  |  |
| 207581                                                                                                           | 3724 AIRPORT BLVD                                                                                             | Mixed Use                               |  |  |
| 207582                                                                                                           | 3710 AIRPORT BLVD<br>3712 AIRPORT BLVD<br>3722 AIRPORT BLVD                                                   | Mixed Use                               |  |  |
| 374454                                                                                                           | ACR .05 * OF LOT 12-21 BLK 14<br>OLT 2 DIVISION O                                                             | No Land Use Designation                 |  |  |