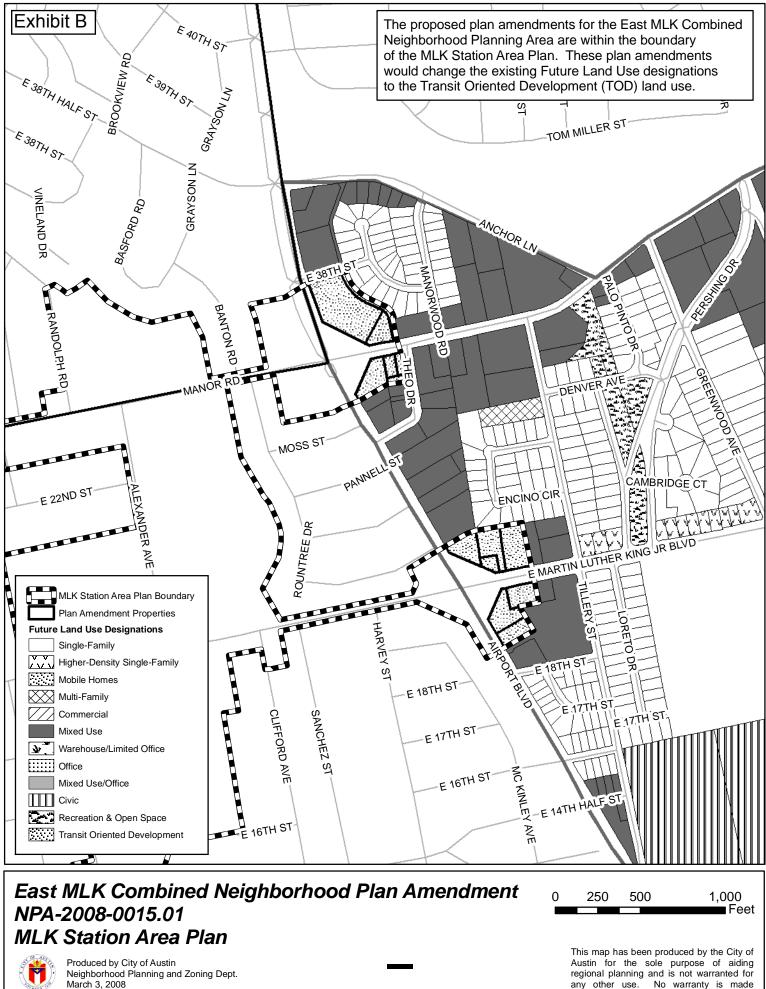

**PART 3.** Ordinance No. 0201107-Z-11 is also amended to change the land use designations on the future land use map as indicated for the properties shown on the map and chart in Exhibit "B", attached hereto and incorporated in this ordinance, and described in File NPA-2008-0015.01 at the Neighborhood Planning and Zoning Department.

## EAST MLK COMBINED NEIGHBORHOOD PLANNING AREA (NPA-2008-0015.01)

| MLK Station Area Plan<br>Proposed Plan Amendments to Change Future Land Use to<br>"Transit Oriented Development" |                                                                                                                                                                                                                                                                                                                                                                                                                                                                                                                                                                                                                                                       |  |  |  |
|------------------------------------------------------------------------------------------------------------------|-------------------------------------------------------------------------------------------------------------------------------------------------------------------------------------------------------------------------------------------------------------------------------------------------------------------------------------------------------------------------------------------------------------------------------------------------------------------------------------------------------------------------------------------------------------------------------------------------------------------------------------------------------|--|--|--|
| COA Address                                                                                                      | Existing Future Land Use<br>Designation                                                                                                                                                                                                                                                                                                                                                                                                                                                                                                                                                                                                               |  |  |  |
| 1909 E 38TH HALF ST                                                                                              | Mixed Use                                                                                                                                                                                                                                                                                                                                                                                                                                                                                                                                                                                                                                             |  |  |  |
| 3737 AIRPORT BLVD                                                                                                |                                                                                                                                                                                                                                                                                                                                                                                                                                                                                                                                                                                                                                                       |  |  |  |
| 3701 AIRPORT BLVD                                                                                                | Mixed Use                                                                                                                                                                                                                                                                                                                                                                                                                                                                                                                                                                                                                                             |  |  |  |
| 2213 AIRPORT BLVD                                                                                                | - Mixed Use                                                                                                                                                                                                                                                                                                                                                                                                                                                                                                                                                                                                                                           |  |  |  |
| 3107 1/2 MANOR RD                                                                                                |                                                                                                                                                                                                                                                                                                                                                                                                                                                                                                                                                                                                                                                       |  |  |  |
| 3107 MANOR RD                                                                                                    | Mixed Use                                                                                                                                                                                                                                                                                                                                                                                                                                                                                                                                                                                                                                             |  |  |  |
| 3109 MANOR RD                                                                                                    |                                                                                                                                                                                                                                                                                                                                                                                                                                                                                                                                                                                                                                                       |  |  |  |
| 3111 MANOR RD                                                                                                    | Mixed Use                                                                                                                                                                                                                                                                                                                                                                                                                                                                                                                                                                                                                                             |  |  |  |
| LOT 10 OLT 50 DIV B AIRPORT & MANOR<br>RD SUBD NO 3                                                              | Mixed Use                                                                                                                                                                                                                                                                                                                                                                                                                                                                                                                                                                                                                                             |  |  |  |
| 1925 AIRPORT BLVD                                                                                                | Mixed Use                                                                                                                                                                                                                                                                                                                                                                                                                                                                                                                                                                                                                                             |  |  |  |
| 3208 E MARTIN LUTHER KING JR BLVD                                                                                | Mixed Use                                                                                                                                                                                                                                                                                                                                                                                                                                                                                                                                                                                                                                             |  |  |  |
| TRT A *THE CUSTOM RESUB OF LOT 31B *<br>OF THE RESUB OF LOT 31 OLT 50 DIV B<br>ENCINO TERRACE                    | Mixed Use                                                                                                                                                                                                                                                                                                                                                                                                                                                                                                                                                                                                                                             |  |  |  |
| 3210 E MARTIN LUTHER KING JR BLVD                                                                                | Mixed Use                                                                                                                                                                                                                                                                                                                                                                                                                                                                                                                                                                                                                                             |  |  |  |
| 3223 E MARTIN LUTHER KING JR BLVD                                                                                | Mixed Use                                                                                                                                                                                                                                                                                                                                                                                                                                                                                                                                                                                                                                             |  |  |  |
| 3231 E MARTIN LUTHER KING JR BLVD                                                                                |                                                                                                                                                                                                                                                                                                                                                                                                                                                                                                                                                                                                                                                       |  |  |  |
| 1823 AIRPORT BLVD                                                                                                | Mixed Use                                                                                                                                                                                                                                                                                                                                                                                                                                                                                                                                                                                                                                             |  |  |  |
| 1815 AIRPORT BLVD                                                                                                | Mixed Use                                                                                                                                                                                                                                                                                                                                                                                                                                                                                                                                                                                                                                             |  |  |  |
|                                                                                                                  | oposed Plan Amendments to Change<br>"Transit Oriented Develop   COA Address   1909 E 38TH HALF ST   3737 AIRPORT BLVD   3701 AIRPORT BLVD   3701 AIRPORT BLVD   2213 AIRPORT BLVD   3107 1/2 MANOR RD   3107 MANOR RD   3107 MANOR RD   3107 MANOR RD   3111 MANOR RD   LOT 10 OLT 50 DIV B AIRPORT & MANOR RD   31925 AIRPORT BLVD   3208 E MARTIN LUTHER KING JR BLVD   TRT A *THE CUSTOM RESUB OF LOT 31B * OF THE RESUB OF LOT 31 OLT 50 DIV B ENCINO TERRACE   3210 E MARTIN LUTHER KING JR BLVD   3223 E MARTIN LUTHER KING JR BLVD   3231 E MARTIN LUTHER KING JR BLVD   3231 E MARTIN LUTHER KING JR BLVD   3231 E MARTIN LUTHER KING JR BLVD |  |  |  |