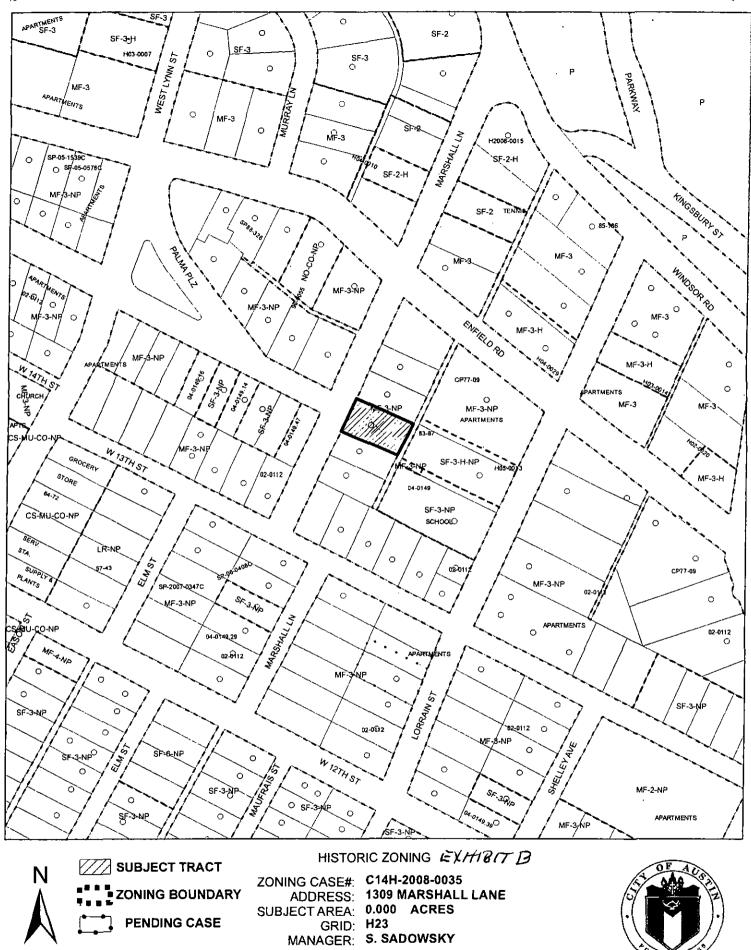

generally known as the Harvey House, locally known as 1309 Marshall Lane, in the City of Austin, Travis County, Texas, and generally identified in the map attached as Exhibit "B".

**PART 2.** The Property is subject to Ordinance No. 020926-26 that established the Old West Austin neighborhood plan combining district.

· ·

.

: . .

.

OPERATOR: S. MEEKS

This map has been produced by G.I.S. Services for the sole purpose of geographic reference. No warranty is made by the City of Austin regarding specific accuracy or completeness.

1" = 200'