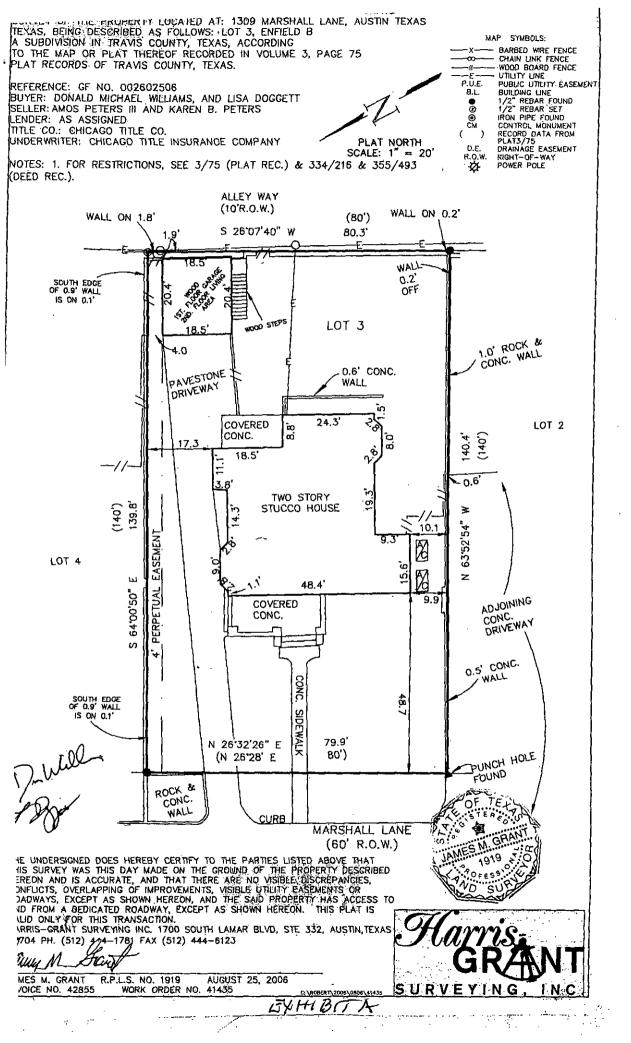

Lot 3, Outlot 7 Division Z, Enfield B Subdivision, a subdivision in the City of Austin, Travis County, Texas, according to the map or plat of record in Plat Book 3, Page 75, of the Plat Records of Travis County, Texas, as shown on the survey attached as Exhibit "A" and incorporated into this ordinance (the "Property"),

generally known as the Harvey House, locally known as 1309 Marshall Lane, in the City of Austin, Travis County, Texas, and generally identified in the map attached as Exhibit "B".

**PART 2.** The Property is subject to Ordinance No. 020926-26 that established the Old West Austin neighborhood plan combining district.