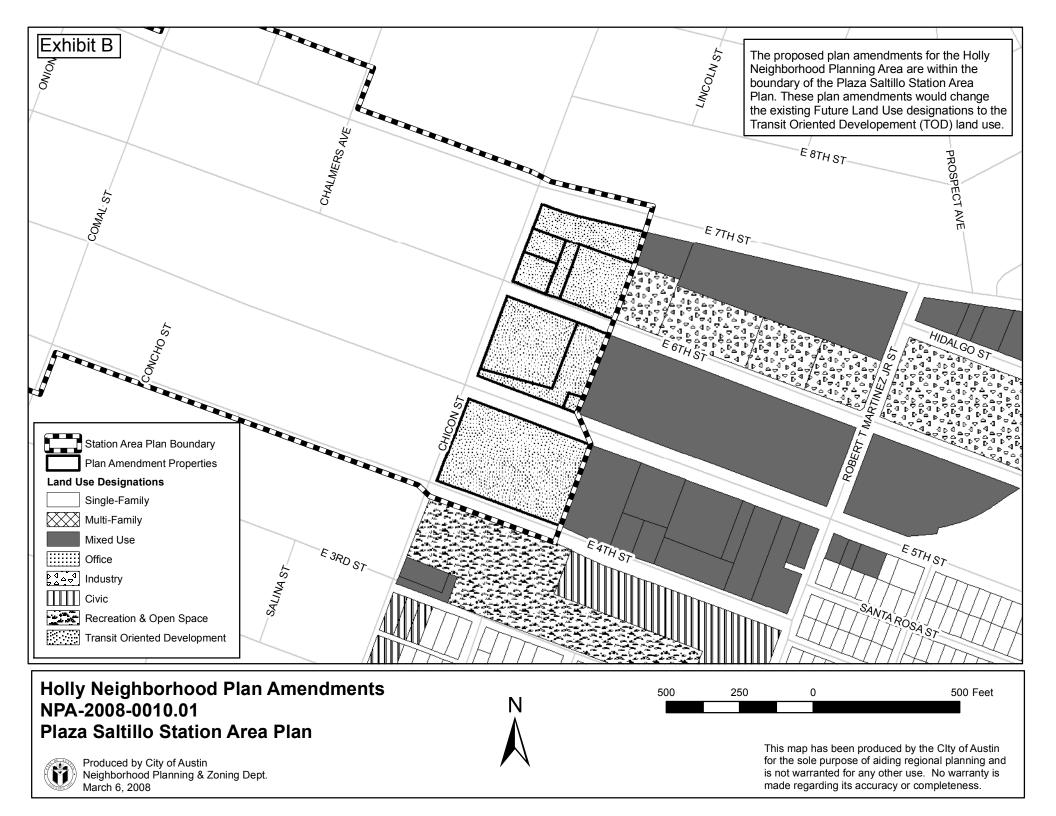

Exhibit B

## HOLLY NEIGHBORHOOD PLANNING AREA (NPA-2008-0010.01)

## Plaza Saltillo Station Area Plan Proposed Plan Amendments to Change Future Land Use to "Transit Oriented Development"

| TCAD<br>Property<br>ID # | City of Austin Address                                               | Existing Future Land<br>Use Designation |
|--------------------------|----------------------------------------------------------------------|-----------------------------------------|
| 191047                   | 1900 E 6TH ST<br>1902 E 6TH ST                                       | Mixed Use                               |
| 191048                   | 87.8'X120' OF BLK 2 OLT 7 DIV A H & T C R R<br>ADDN                  | Mixed Use                               |
| 191052                   | 1914 E 6TH ST                                                        | Mixed Use                               |
| 191053                   | 1910 1/2 E 6TH ST                                                    | Mixed Use                               |
| 191054                   | 1901 E 7TH ST<br>1917 1/2 E 7TH ST<br>1917 E 7TH ST<br>613 CHICON ST | Mixed Use                               |
| 191044                   | ACR 6.0867 OF LOT 3 OLT 7 & LOT 3-4 OLT 8 H & T C ADDN               | Mixed Use                               |
| 191045                   | 1905 E 6TH ST<br>1909 E 6TH ST<br>501 CHICON ST                      | Mixed Use                               |
| 191088                   | 1906 E 4TH ST<br>1935 E 5TH ST<br>411 CHICON ST                      | Civic                                   |