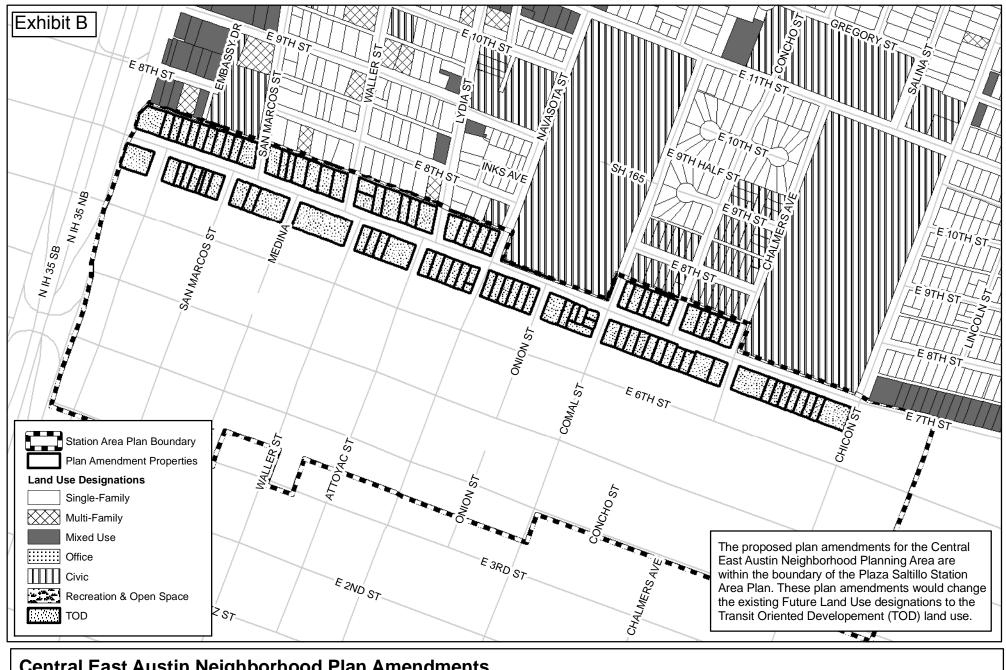

## Plaza Saltillo Station Area Plan Proposed Plan Amendments to Change Future Land Use to "Transit Oriented Development"

| TCAD<br>Property ID<br># | City of Austin Address                                    | Existing Future Land Use Designation |
|--------------------------|-----------------------------------------------------------|--------------------------------------|
|                          | CENTRAL EAST AUSTIN NEIGHBORHOOD PLANNING AREA (NPA-2     | 008-0009.01)                         |
| 194699                   | 700 SAN MARCOS ST                                         | Mixed Use                            |
| 194700                   | LOT 3 BLK 4 OLT 1 DIV B ROBERTSON S & L M SOUTH PART      | Mixed Use                            |
| 194701                   | LOT 4 BLK 4 OLT 1 DIV B ROBERTSON S & L M SOUTH PART      | Mixed Use                            |
| 194702                   | 916 E 7TH ST                                              | Mixed Use                            |
| 194703                   | 914 E 7TH ST                                              | Single Family                        |
| 194704                   | 908 E 7TH ST                                              | Single Family                        |
| 194705                   | 904 E 7TH ST                                              | Single Family                        |
| 194706                   | 902 E 7TH ST                                              | Mixed Use                            |
| 194707                   | 900 E 7TH ST                                              | Mixed Use                            |
| 194708                   | LOT 11 BLK 4 OLT 1 DIV B ROBERTSON S & L M SOUTH PART     | Mixed Use                            |
| 194711                   | 701 N IH 35 SVRD NB                                       | Mixed Use                            |
| 194711                   | 814 E 7TH ST                                              | wiixed Use                           |
| 194784                   | 1022 E 7TH ST                                             | Single Family                        |
| 194785                   | 1010 E 7TH ST                                             | Multifamily                          |
| 194786                   | LOT 9 BLK 1 OLT 2-3 DIV B ROBERTSON GEO L SUBD            | Mixed Use                            |
| 194787                   | 1006 E 7TH ST                                             | Mixed Use                            |
| 194788                   | E 32FT OF LOT 11 BLK 1 OLT 2-3 DIV B ROBERTSON GEO L SUBD | Single Family                        |
| 194789                   | 1004 E 7TH ST                                             | Single Family                        |
| 194790                   | 1000 E 7TH ST                                             | Mixed Use                            |
| 192896                   | 1216 E 7TH ST                                             | Single Family                        |
| 192897                   | 1214 E 7TH ST                                             | Office Mixed Use                     |
| 192898                   | 1210 E 7TH ST                                             | Mixed Use                            |
| 192090                   | 1212 E 7TH ST                                             | Wilked Ose                           |
| 192899                   | 1208 E 7TH ST                                             | Mixed Use                            |
| 192900                   | 1204 E 7TH ST                                             | Single Family                        |
| 192901                   | 1202 E 7TH ST                                             | Single Family                        |
| 192902                   | 703 WALLER ST                                             | Single Family                        |
|                          | 705 WALLER ST                                             |                                      |
| 192966                   | 1308 E 7TH ST                                             | Mixed Use                            |
| 192967                   | 1306 E 7TH ST                                             | Mixed Use                            |
| 192968                   | 1304 E 7TH ST                                             | Mixed Use                            |
| 192969                   | 1302 E 7TH ST                                             | Mixed Use                            |
| 192970                   | 1300 E 7TH ST                                             | Mixed Use                            |
| 193236                   | 1612 E 7TH ST                                             | Single Family                        |
| 193237                   | 1610 E 7TH ST                                             | Multifamily                          |
| 193238                   | 1606 E 7TH ST                                             | Multifamily                          |
| 193239                   | 1604 E 7TH ST                                             | Multifamily                          |
| 193240                   | 1602 E 7TH ST                                             | Multifamily                          |
| 193241                   | 1600 E 7TH ST                                             |                                      |
|                          | 705 COMAL ST                                              | Single Family                        |
|                          | 707 COMAL ST                                              |                                      |
| 193248                   | LOT 5&6 BLK 2 OLT 6 RESUB BLK 2 DIVISION B                | Single Family                        |