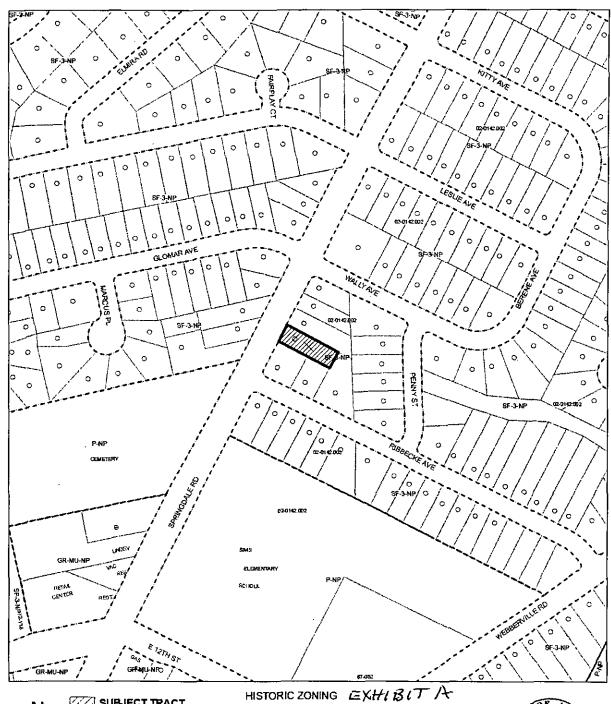

generally known as the Volma and Warneta Overton House, locally known as 1403 Springdale Road, in the City of Austin, Travis County, Texas, and generally identified in the map attached as Exhibit "A".

SUBJECT TRACT ZONING BOUNDARY PENDING CASE

ZONING CASE#: C14H-2008-0036 ADDRESS: 1403 SPRINGDALE RD SUBJECTAREA: 0.000 ACRES

GRID: M23 MANAGER: S. SADOWSKY

OPERATOR: S. MEEKS
This map has been produced by 9.1.9. Services for the edle purpose of geographic refer No war rainly is made by the City of Austin regarding specific accuracy or completeness.

1" = 200'