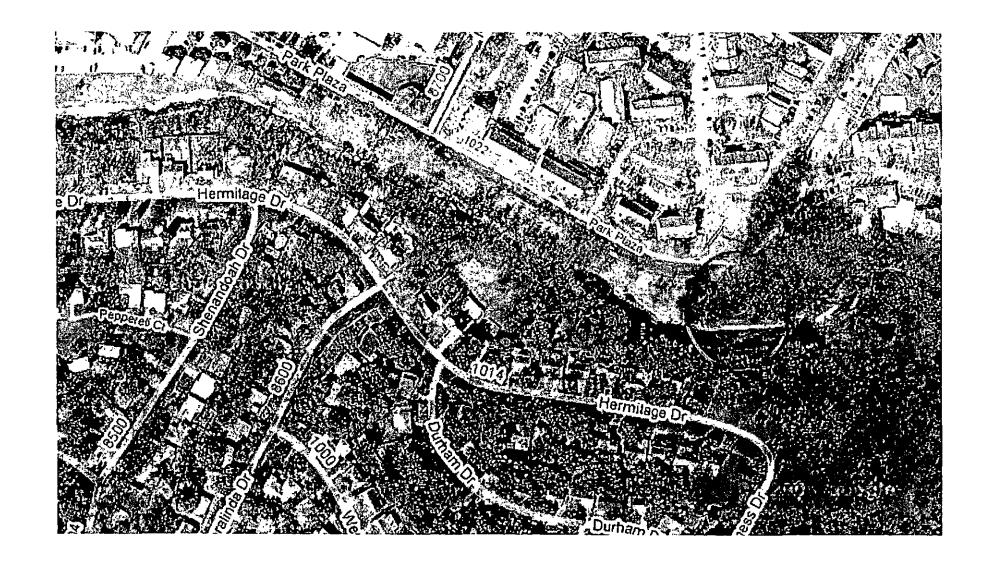

### Heritage Hills-Woodbridge Neighborhood

Bike/Pedestrian Bridge proposed for North Acres Park

### Proposed location of bridge

Proposed location of bridge-detail

Proposed relocation of bridge

Detail of I-35 frontage

I-35 Infrastructure

### Overview of proposed bike route

Overview of existing bike route