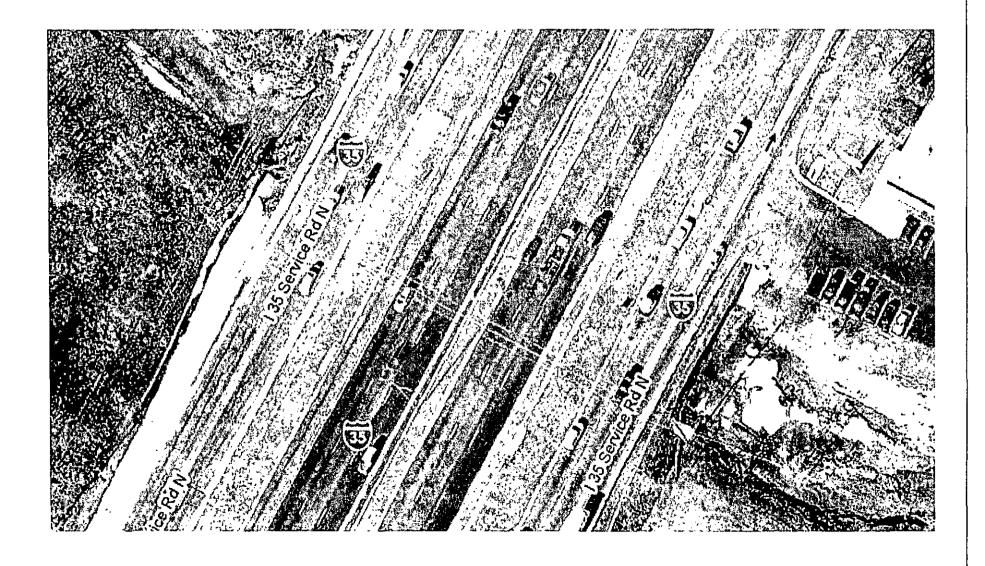

### Proposed location of bridge

Proposed location of bridge-detail

Proposed relocation of bridge

Detail of I-35 frontage

I-35 Infrastructure

#### What is the alternative?

- Moving the bridge's location to I-35 would mirror the existing infrastructure from the southbound frontage road (west side of I-35)
- There is already a "Path of Desire" (cow path) at the I-35 frontage road being used by our neighbors to the north of Little Walnut Creek
- Providing this capital improvement to the frontage road has multiple benefits beyond connectivity