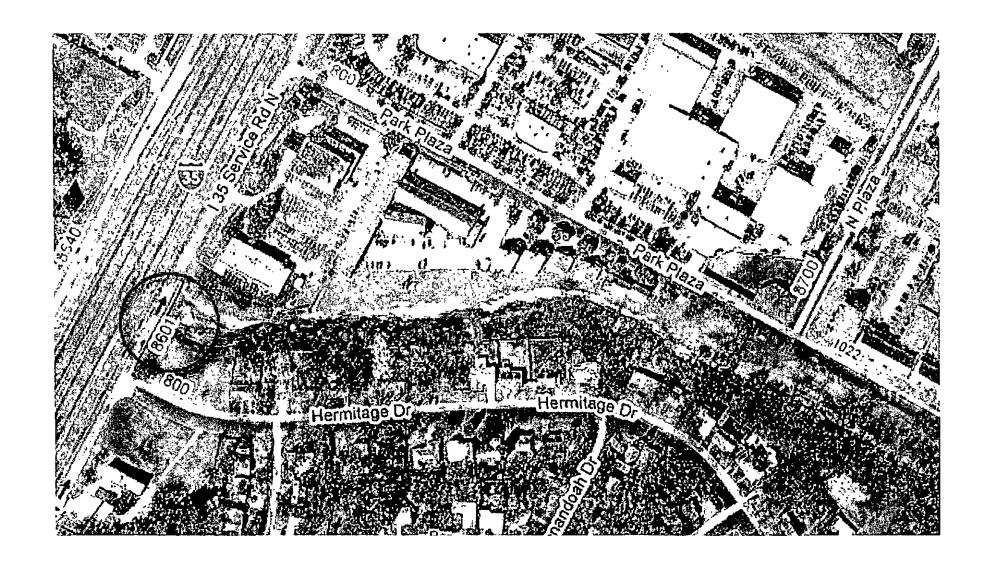

### Proposed location of bridge

Proposed location of bridge-detail

Proposed relocation of bridge

Detail of I-35 frontage

I-35 Infrastructure

#### What is the alternative?

- Moving the bridge's location to I-35 would mirror the existing infrastructure from the southbound frontage road (west side of I-35)
- There is already a "Path of Desire" (cow path) at the I-35 frontage road being used by our neighbors to the north of Little Walnut Creek
- Providing this capital improvement to the frontage road has multiple benefits beyond connectivity