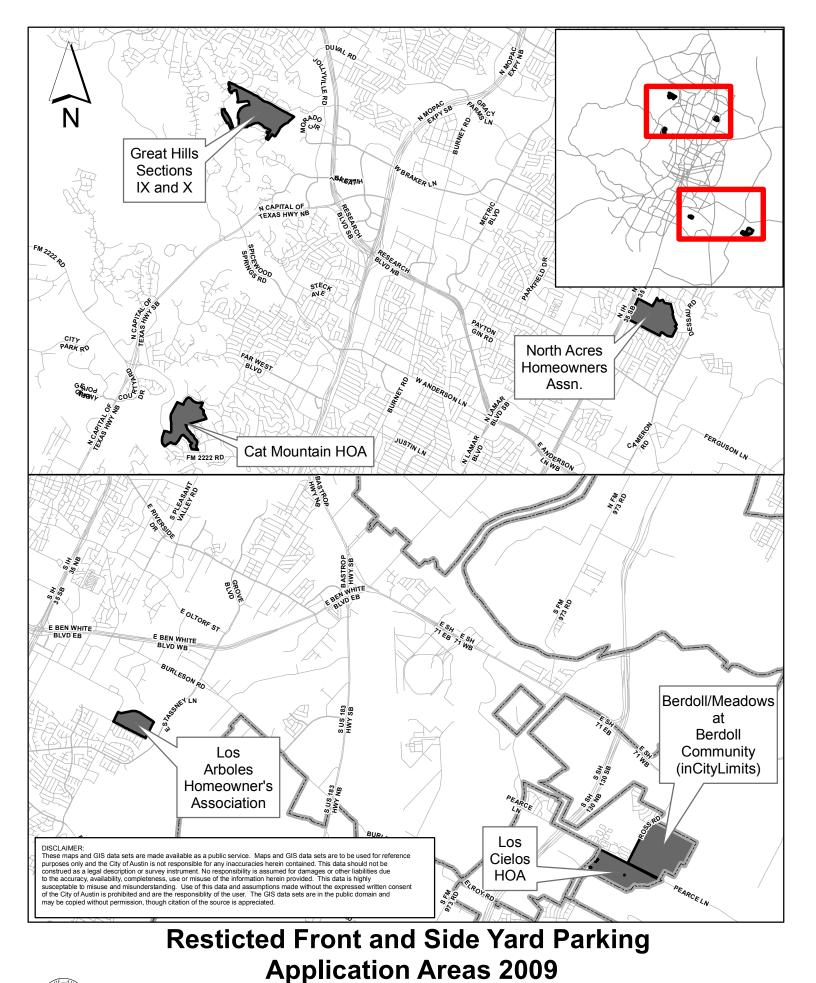

## **BE IT ORDAINED BY THE CITY COUNCIL OF THE CITY OF AUSTIN:**

**PART 1.** The Restricted Parking Area Map is hereby amended, in accordance with Section 12-5-29 of the City Code and as shown on Exhibit A, to include the following additional neighborhood associations:

Los Arboles Homeowners' Association;

Great Hills Homeowners' Association Sections IX and X;

Cat Mountain Homeowners' Association;

Los Cielos Homeowners' Association, Inc;

Berdoll/Meadows at Berdoll Community; and

North Acres Homeowners' Association.

A copy of the map is on file with the Neighborhood Planning and Zoning Department and the Chief of the Austin Police Department.

PART 2. This ordinance takes effect on June 1, 2009.