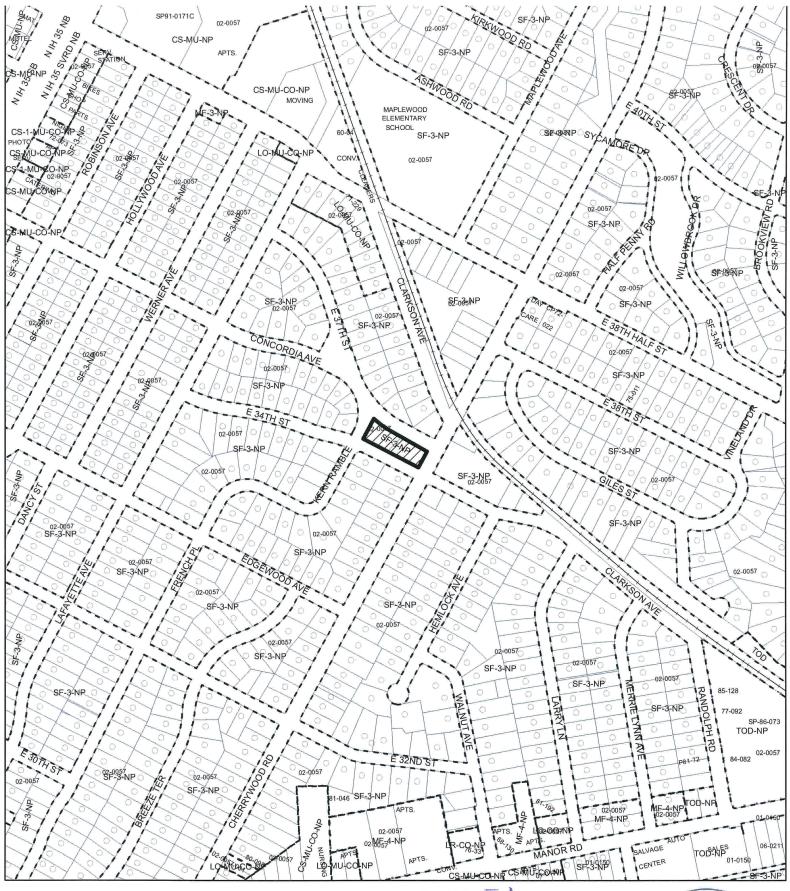

locally known as 1600 East 34<sup>th</sup> Street, in the City of Austin, Travis County, Texas, and generally identified in the map attached as Exhibit "A".

**PART 2.** The Property is subject to Ordinance No. 020801-92 that established the Upper Boggy Creek neighborhood plan combining district.

1" = 400'

**ZONING BOUNDARY** 

OPERATOR: S. MEEKS

ZONING EXITIBIT A

**ZONING CASE#:** C14-2009-0042 ADDRESS: 1600 E 34TH ST

SUBJECT AREA: 0.5 ACRES

GRID: **K24** MANAGER: J. HARDEN