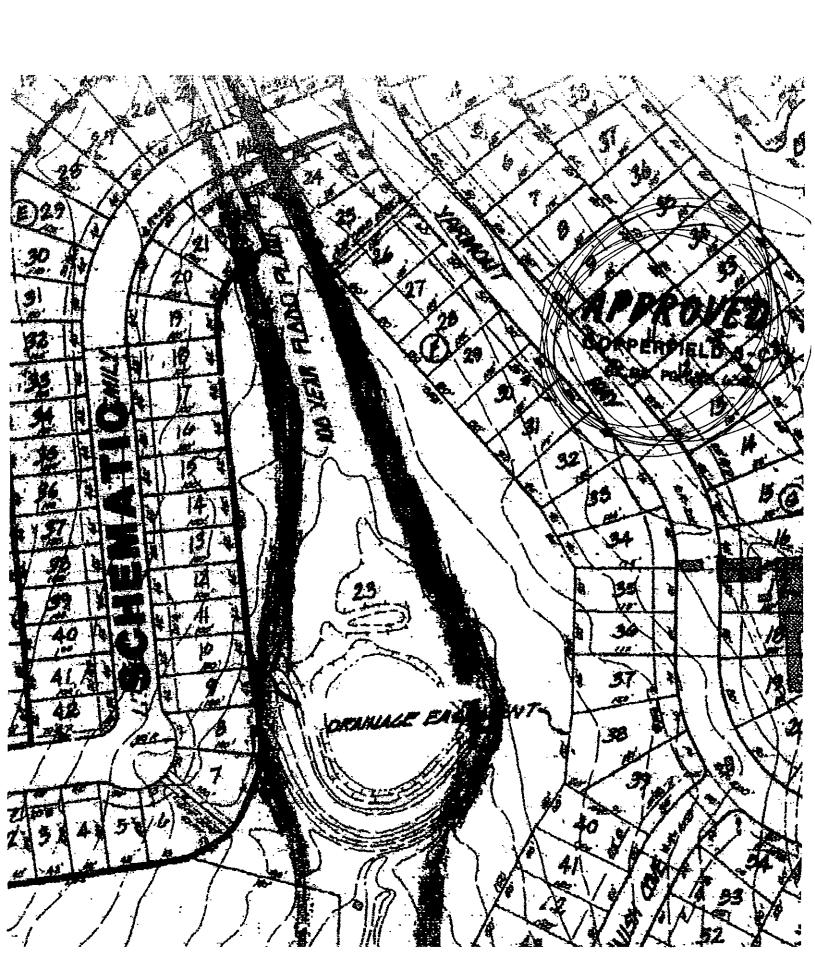

Tract 2 to remain DR, due to the dedicated detention pond, drainage easement and 100 year floodplain. If you refuse to recommend DR zoning for Tract 2 we ask that you recommend it revert back to DR upon the sale, transfer or conveyance of this property from the current owner. Tract 1 to revert back to residential zone use only, see A) below, after transfer, conveyance or sale of property by the current owner.