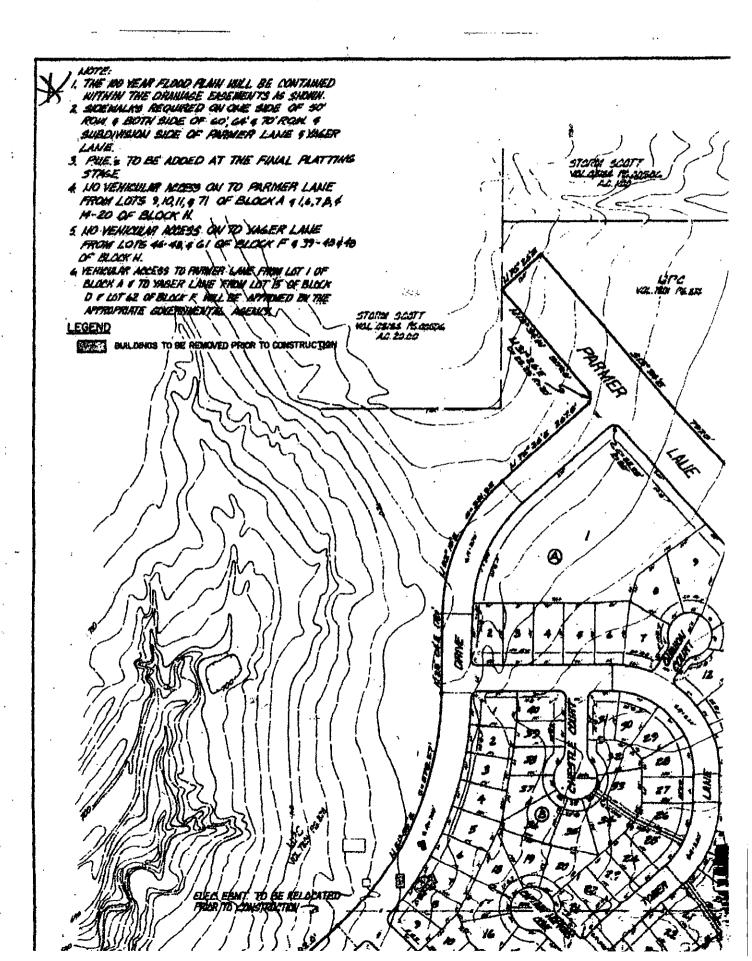

Tract 2 to remain DR, due to the dedicated detention pond, drainage easement and 100 year floodplain. If you refuse to recommend DR zoning for Tract 2 we ask that you recommend it revert back to DR upon the sale, transfer or conveyance of this property from the current owner. Tract 1 to revert back to residential zone use only, see A) below, after transfer, conveyance or sale of property by the current owner.

Uses in <u>BOLD</u> and/or <u>UNDERLINED</u> are allowed land uses for as long as the Austin Diocese owns the properties and lamd use on Tract 1 is a church for religious assembly and parking. Currnet and future land use request for Tract 2 prohibits any development, utilities and couent, asphalt, and all like materials used for driveway and parking lots or for "solid" impervious cover.