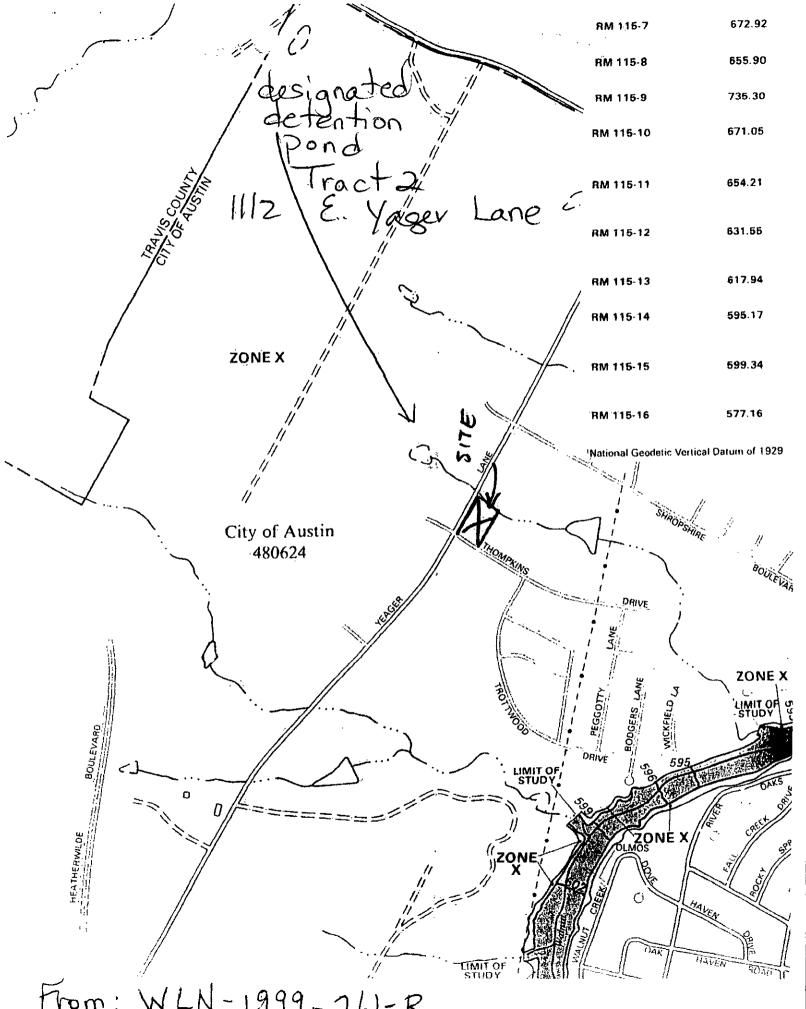

Tract 2 to remain DR, due to the dedicated detention pond, drainage easement and 100 year floodplain. If you refuse to recommend DR zoning for Tract 2 we ask that you recommend it revert back to DR upon the sale, transfer or conveyance of this property from the current owner. Tract 1 to revert back to residential zone use only, see A) below, after transfer, conveyance or sale of property by the current owner.