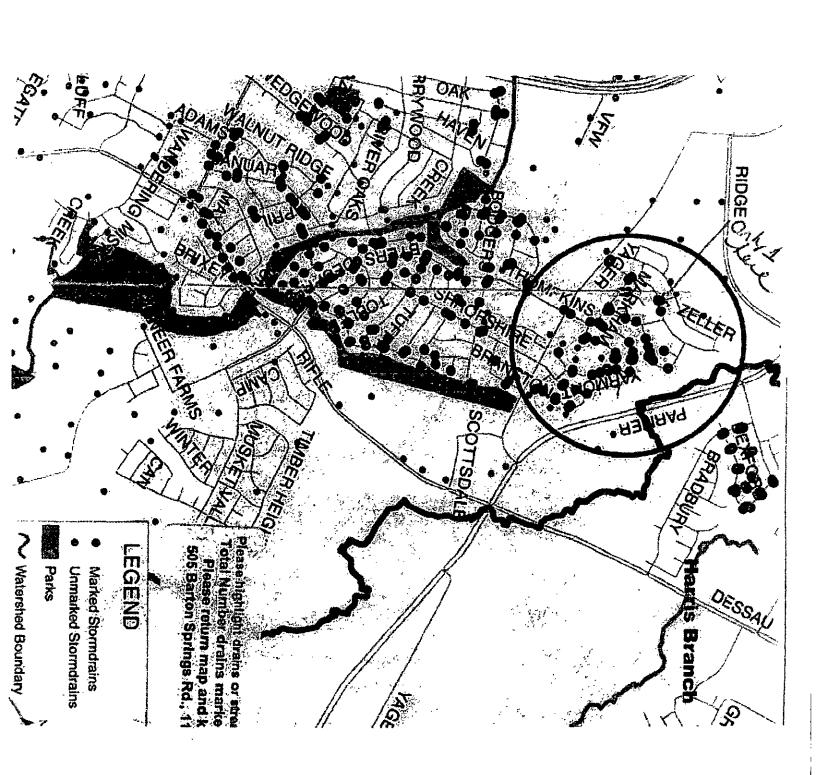

# Late Backup

#129

C14-2009-0034

With the exception of the subject property of Copperfield Section 3, this residential subdivision sections all have restrictive covenants allowing only Land Use for single family house and single family use, we, Tech Ridge neighbors request to prohibit ALL the following Land Uses and ANY and ALL variances, changes, and/or additions to the following requested land uses.

Tract 2 to remain DR, due to the dedicated detention pond, drainage easement and 100 year floodplain. If you refuse to recommend DR zoning for Tract 2 we ask that you recommend it revert back to DR upon the sale, transfer or conveyance of this property from the current owner. Tract 1 to revert back to residential zone use only, see A) below, after transfer, conveyance or sale of property by the current owner.

Uses in <u>BOLD</u> and/or <u>UNDERLINED</u> are allowed land uses for as long as the Austin Diocese owns the properties and lamd use on Tract 1 is a church for religious assembly and parking. Currnet and future land use request for Tract 2 prohibits any development, utilities and couent, asphalt, and all like materials used for driveway and parking lots or for "solid" impervious cover.

# <u>List of requested Land Uses-all but the land uses listed below are prohibited on these two properties.</u>

A. Residential Uses:

Only Residential single family huse and land use for single family house.