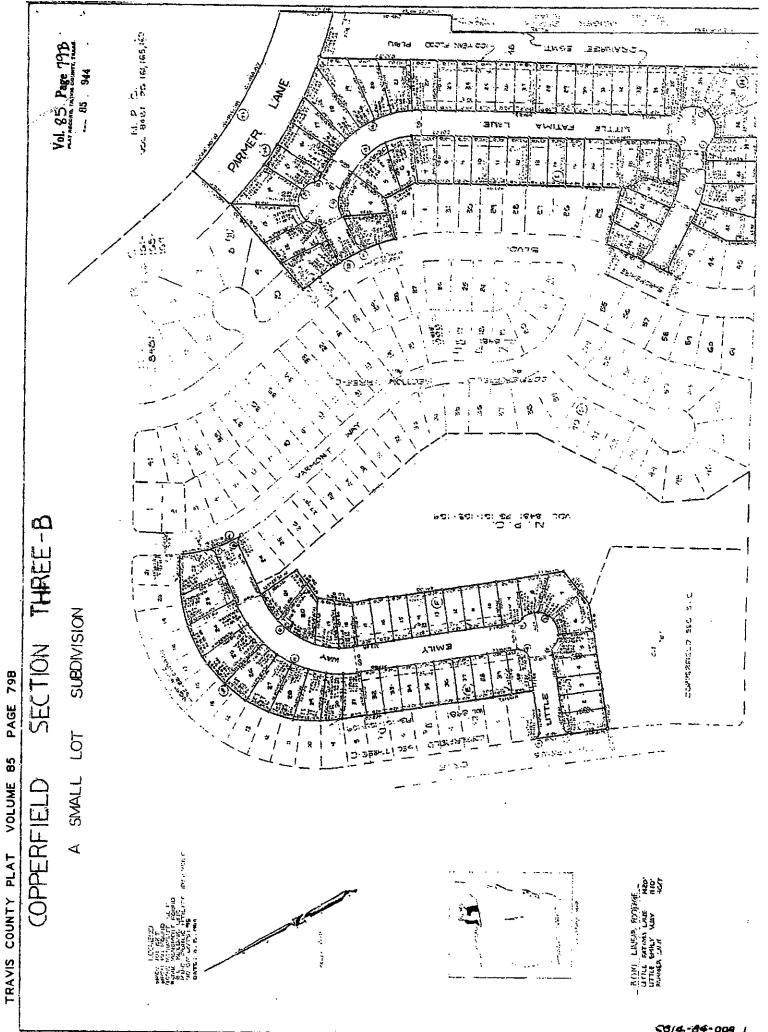

# Late Backup

#129

C14-2009-0034

With the exception of the subject property of Copperfield Section 3, this residential subdivision sections all have restrictive covenants allowing only Land Use for single family house and single family use, we, Tech Ridge neighbors request to prohibit ALL the following Land Uses and ANY and ALL variances, changes, and/or additions to the following requested land uses.

Tract 2 to remain DR, due to the dedicated detention pond, drainage easement and 100 year floodplain. If you refuse to recommend DR zoning for Tract 2 we ask that you recommend it revert back to DR upon the sale, transfer or conveyance of this property from the current owner. Tract 1 to revert back to residential zone use only, see A) below, after transfer, conveyance or sale of property by the current owner.