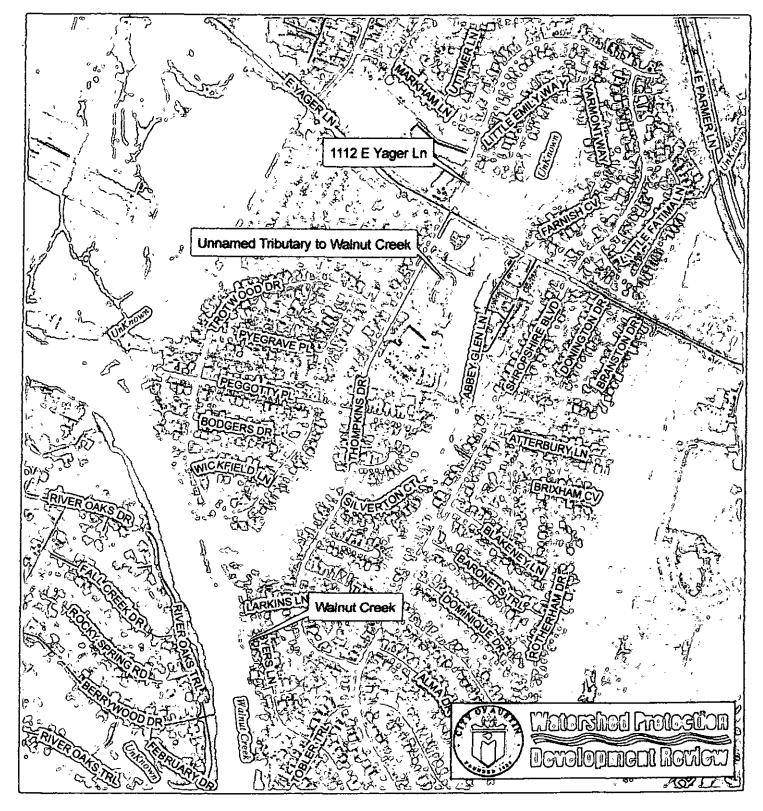

community needs, including both unified shopping centers and individually developed commercial sites, and typically requiring locations accessible from major traffic ways. CO - Conditional Overlay combining district may be applied in combination with any base district. The district is intended to provide flexible and adaptable



surrounded by residential property/lots; S.85 ACRES OF LAND OUT OF THE MENUCAN HUNY SURVEY NO. 83, ABSTRACT NO. 397 TRAVIS COUNTY, YEXAS 200 mes FIELD MOTES ATTACHED

Map of 12329 Yarmont Way, Austin, TX YAHOO! LOCAL 78753-7029



When using any driving directions or map, it's a good idea to do a reality check and make sure the road still exists, watch out for construction, and follow all traffic safety precautions. This is only to be used as an aid in planning.



## Effective FEMA Floodplains



0 260 520 1,040 Feet

The City of Austin Watershed Protection & Development Review Department produced this map as a working site map and no warranty is made as to its acuracy or completeness. Official determination of a parcel's flood zone status shall be based on a comparision of the BFE to an on-the-ground survey by a Texas Registered Professional Land Surveyor. For regulatory purposes, a BFE must be determined by use of the flood profites contained in the FIS book.

Prepared: 5/28/09

### Effective FEMA (DFRIM)

### Flood Zone

- 100 Year (Zone A)
- 100 Year (Zone AO)
  - 100 Year (Zone AE)
- 500 Year (Protected by Lever
  - 500 Year (Zone X)

| Memo To: Jane