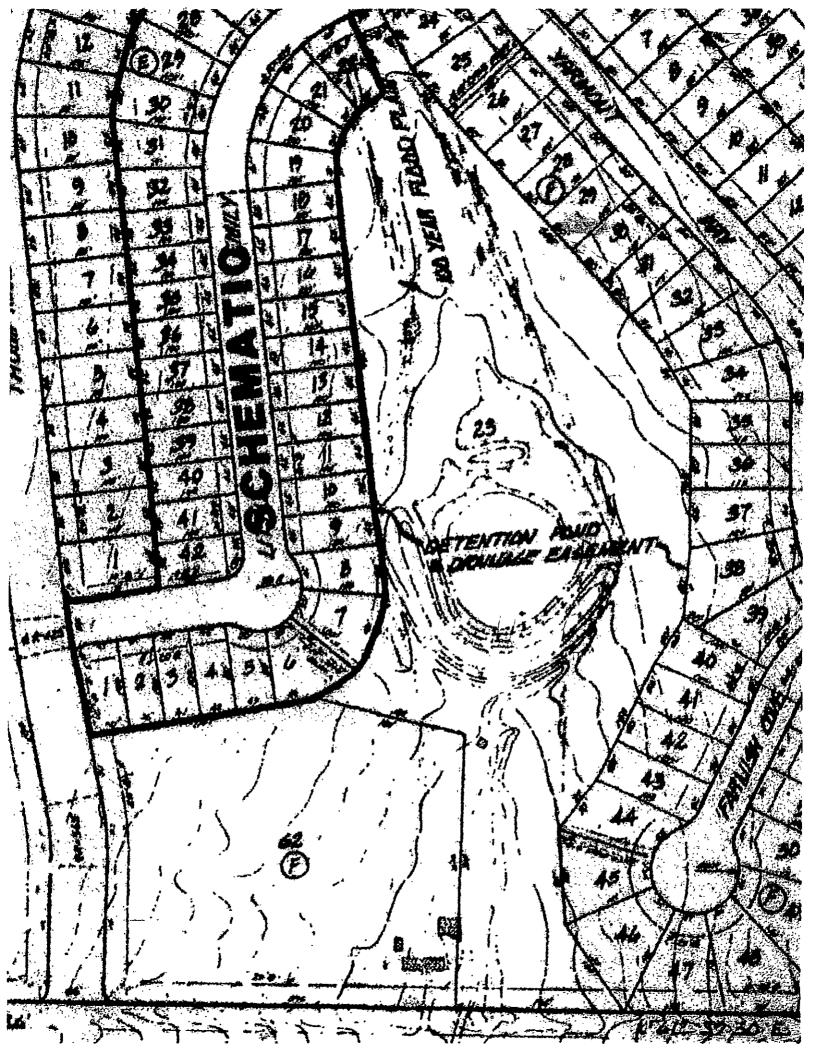

Tract 2 to remain DR, due to the dedicated detention pond, drainage easement and 100 year floodplain. If you refuse to recommend DR zoning for Tract 2 we ask that you recommend it revert back to DR upon the sale, transfer or conveyance of this property from the current owner. Tract 1 to revert back to residential zone use only, see A) below, after transfer, conveyance or sale of property by the current owner.