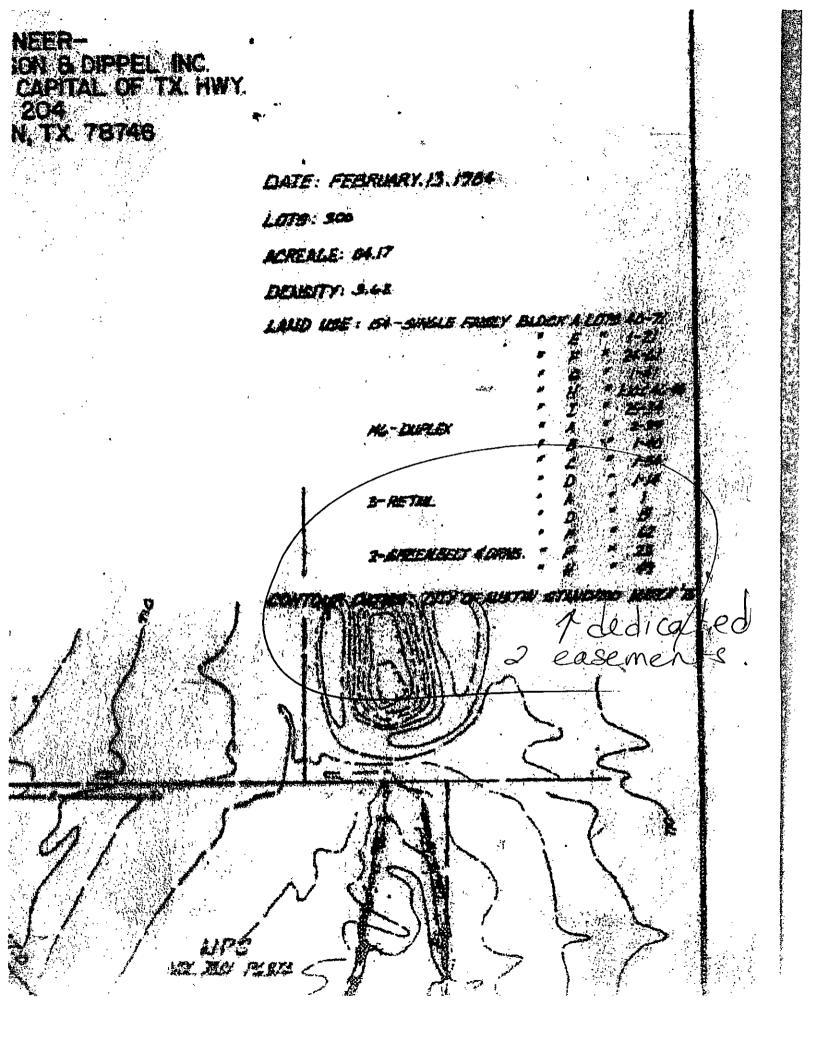

Tract 2 to remain DR, due to the dedicated detention pond, drainage easement and 100 year floodplain. If you refuse to recommend DR zoning for Tract 2 we ask that you recommend it revert back to DR upon the sale, transfer or conveyance of this property from the current owner. Tract 1 to revert back to residential zone use only, see A) below, after transfer, conveyance or sale of property by the current owner.

Uses in <u>BOLD</u> and/or <u>UNDERLINED</u> are allowed land uses for as long as the Austin Diocese owns the properties and lamd use on Tract 1 is a church for religious assembly and parking. Currnet and future land use request for Tract 2 prohibits any development, utilities and couent, asphalt, and all like materials used for driveway and parking lots or for "solid" impervious cover.

# <u>List of requested Land Uses-all but the land uses listed below are prohibited on these two properties.</u>

A. Residential Uses:

Only Residential single family huse and land use for single family house.