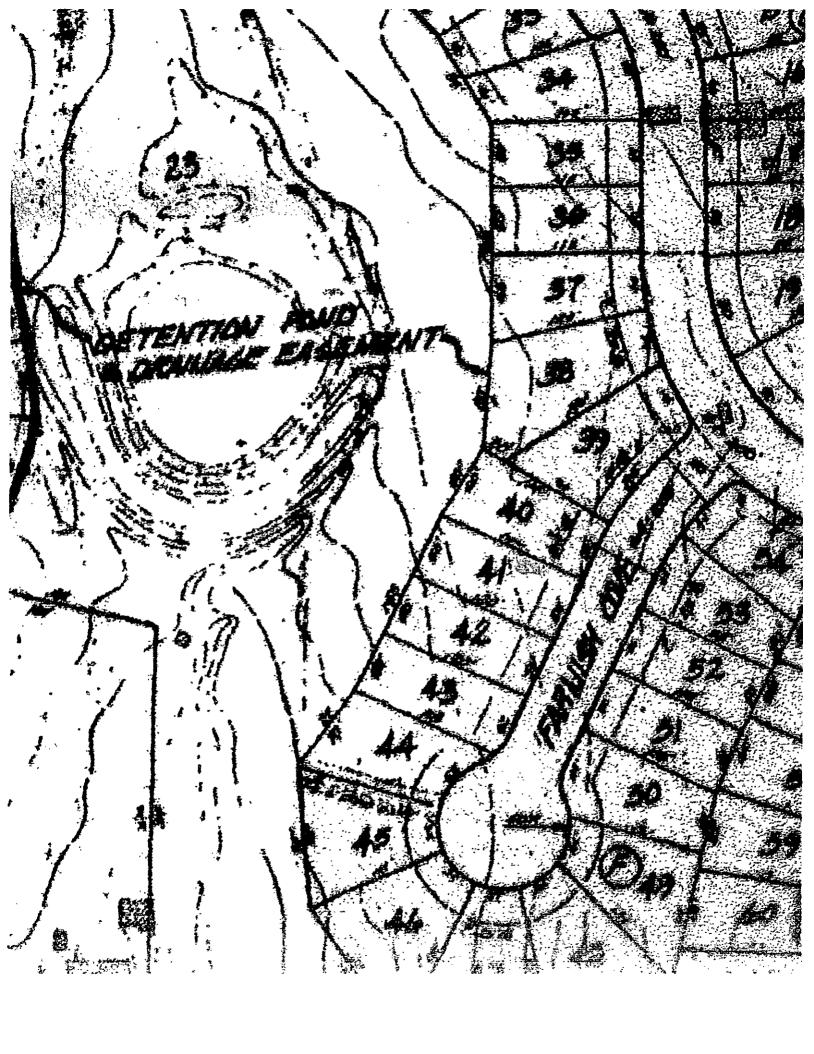

Tract 2 to remain DR, due to the dedicated detention pond, drainage easement and 100 year floodplain. If you refuse to recommend DR zoning for Tract 2 we ask that you recommend it revert back to DR upon the sale, transfer or conveyance of this property from the current owner. Tract 1 to revert back to residential zone use only, see A) below, after transfer, conveyance or sale of property by the current owner.