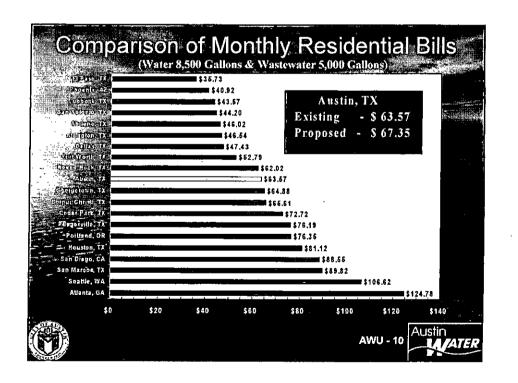

The Austin Water Utility's Proposed Fiscal Year 2009-10 Budget includes the following changes to the current water and wastewater rates:

|                                    | Water Rates (Revenue Impact) | Wastewater Rates (Revenue Impact) |
|------------------------------------|------------------------------|-----------------------------------|
| Retail Customers:*                 |                              |                                   |
| Single Family                      | 10.1% Increase               | 3.9% Increase                     |
| Multifamily                        | 3.3% Increase                | 8.3% Increase                     |
| Commercial                         | 2.0% Increase                | 0.0% Increase                     |
| Large Volume                       | 4.1% Increase                | -2.0% Increase                    |
| * Outside City Retail aggregated w | ith Inside City Retail       |                                   |
| Wholesale Customers:               | 3.8% Increase                | 0.4% Increase                     |
| Systemwide:                        | 5.7% Increase                | 3.3% Increase                     |