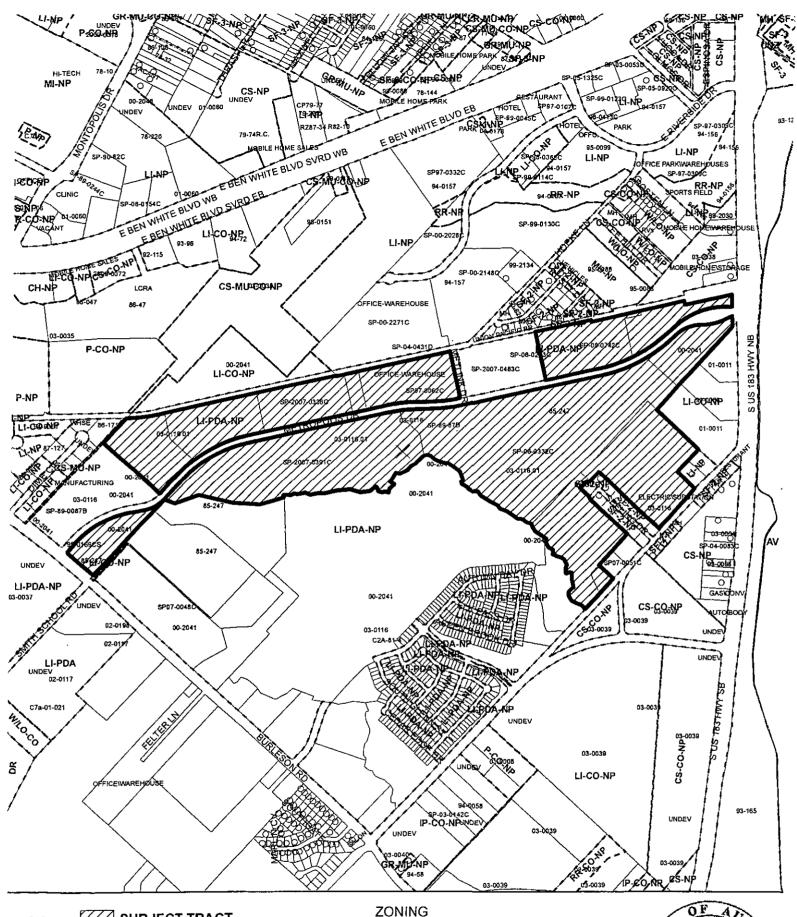

SUBJECT TRACT **ZONING BOUNDARY** 

**PENDING CASE** 

**ZONING CASE#:** C14-03-0116.02 ADDRESS: 6800 BURLESON RD

SUBJECT AREA: 269.369 ACRES

GRID: JK16-17, L16-17 & M16-17 MANAGER:

C. PATTERSON