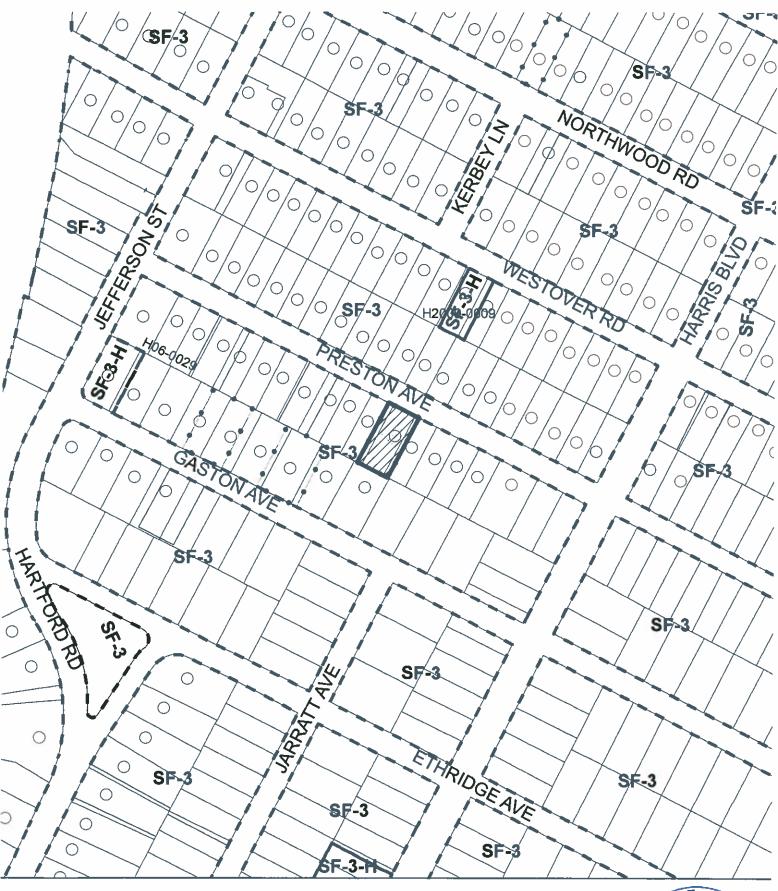

eview Department, as ock 26, Pemberton tin, Travis County, age 261, of the Plat 11 Preston Avenue, in n the map attached as , 2009. gwell y A. Gentry y Clerk epartment

1" = 200'

SUBJECT TRACT

ZONING BOUNDARY

## HISTORIC ZONING

ZONING CASE#: C14H-2009-0032 ADDRESS: 1511 PRESTON AVE

SUBJECTAREA: 0.000 ACRES

GRID: H25

MANAGER: S. SADOWSKY