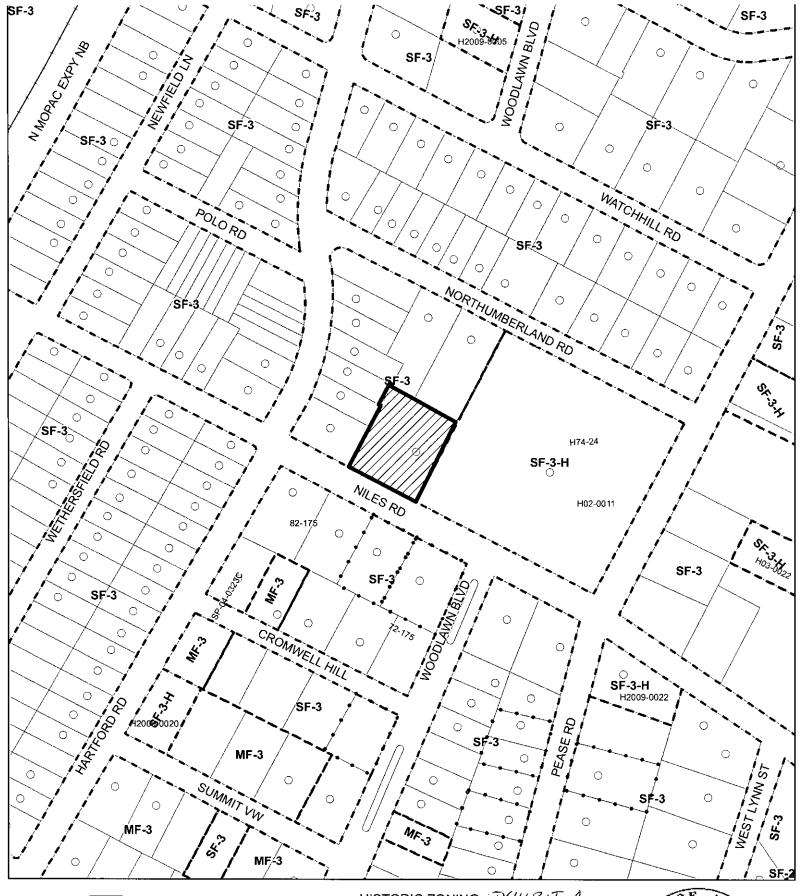

generally known as the Fred and Margaret Sharp House, locally known as 12 Niles Road, in the City of Austin, Travis County, Texas, and generally identified in the map attached as Exhibit "A".

**PART 2.** The Council waives the requirements of Section 25-1-46 (*Land Use Commission*) of the City Code for this ordinance.

SUBJECT TRACT

ZONING BOUNDARY

OPERATOR: S. MEEKS

ZONING CASE#: C14H-2009-0048 ADDRESS: 12 NILES RD SUBJECT AREA: 0.000 ACRES

GRID: H24

MANAGER: S. SADOWSKY