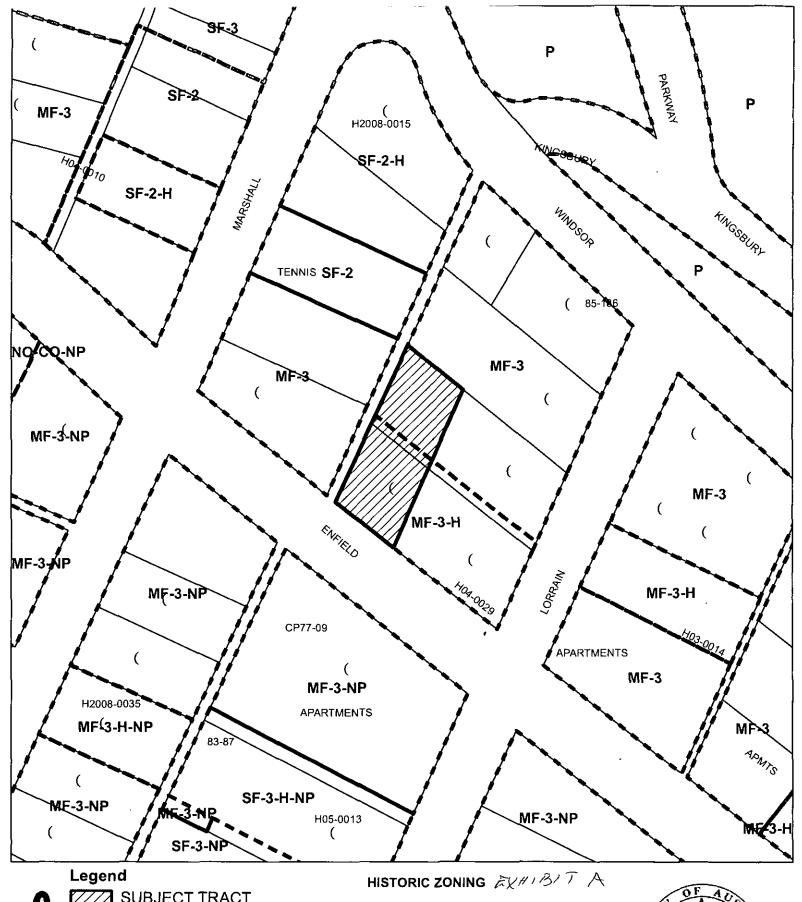

generally known as the Graham-Bybee House, locally known as 1406 Enfield Road, in the City of Austin, Travis County, Texas, and generally identified in the map attached as Exhibit "A".

**PART 2.** The Council waives the requirements of Section 25-1-46 (*Land Use Commission*) of the City Code for this ordinance.

CASE NUMBER: C14H-2009-0058 ADDRESS: 1406 ENFIELD RD AREA: N/A GRID: H23 CASE MGR: S.SADOWSKY

SCALE: 1" = 100'

This map has been produced by GTS. Services for the sole purpose of geographic reference. No warranty is made by the City of Austin regarding specific accuracy or completeness.