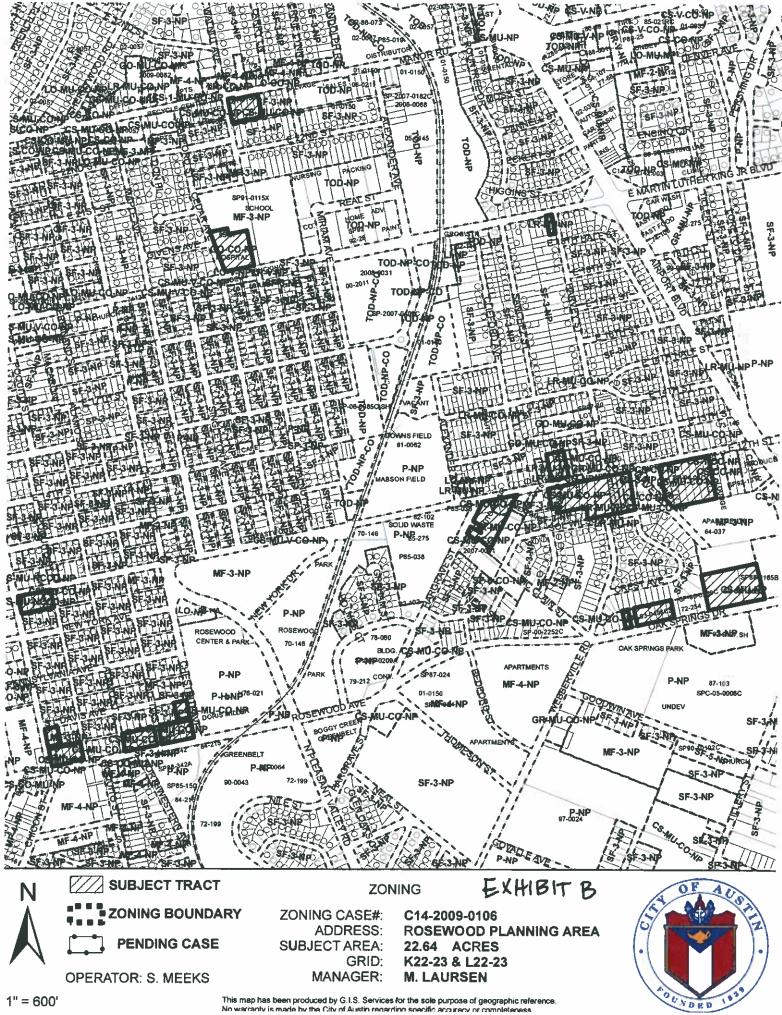

Approximately 22.64 acres of land in the City of Austin, Travis County, Texas, as shown on in the tract map attached as Exhibit "A" (Rosewood Neighborhood Planning Area),

located in the Rosewood neighborhood planning area, locally known as the area bounded by Manor Road on the north, Airport Boulevard on the east, Northwestern Avenue and Webberville Road on the south, and from Northwestern Avenue to Rosewood Avenue to Chicon Street to East 12<sup>th</sup> Street, then north along Austin & Northwestern Railroad to Martin Luther King, Jr. Boulevard to Stafford Street to Rogers Avenue to Walnut Avenue on the west in the City of Austin, Travis County, Texas, and generally identified in the map attached as Exhibit "B" (*the Zoning Map*).

This map has been produced by G.I.S. Services for the sole purpose of geographic reference, No warranty is made by the City of Austin reparding specific acquirecy or completeness.