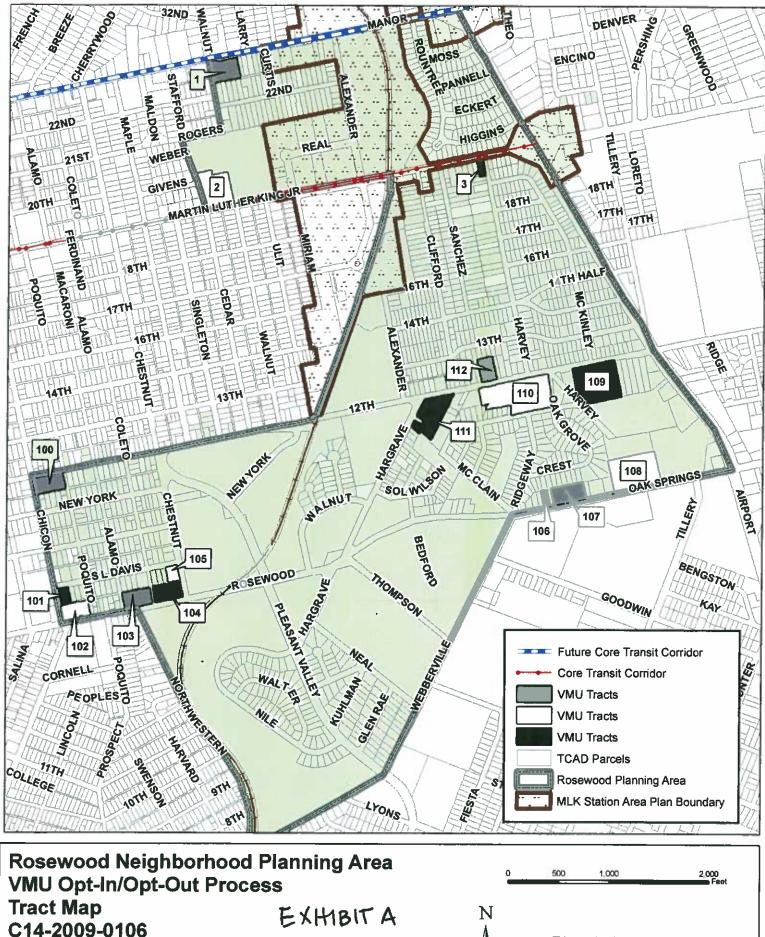

Approximately 22.64 acres of land in the City of Austin, Travis County, Texas, as shown on in the tract map attached as Exhibit "A" (Rosewood Neighborhood Planning Area),

located in the Rosewood neighborhood planning area, locally known as the area bounded by Manor Road on the north, Airport Boulevard on the east, Northwestern Avenue and Webberville Road on the south, and from Northwestern Avenue to Rosewood Avenue to Chicon Street to East 12<sup>th</sup> Street, then north along Austin & Northwestern Railroad to Martin Luther King, Jr. Boulevard to Stafford Street to Rogers Avenue to Walnut Avenue on the west in the City of Austin, Travis County, Texas, and generally identified in the map attached as Exhibit "B" (*the Zoning Map*).

Draft: 3/17/2010

Produced by City of Austin Planning and Development Review Dept. December 23, 2009

This map has been produced by the City of Austin for the sole purpose of aiding regional planning and is not warranted for any other use. No warranty is made regarding its accuracy or completeness.