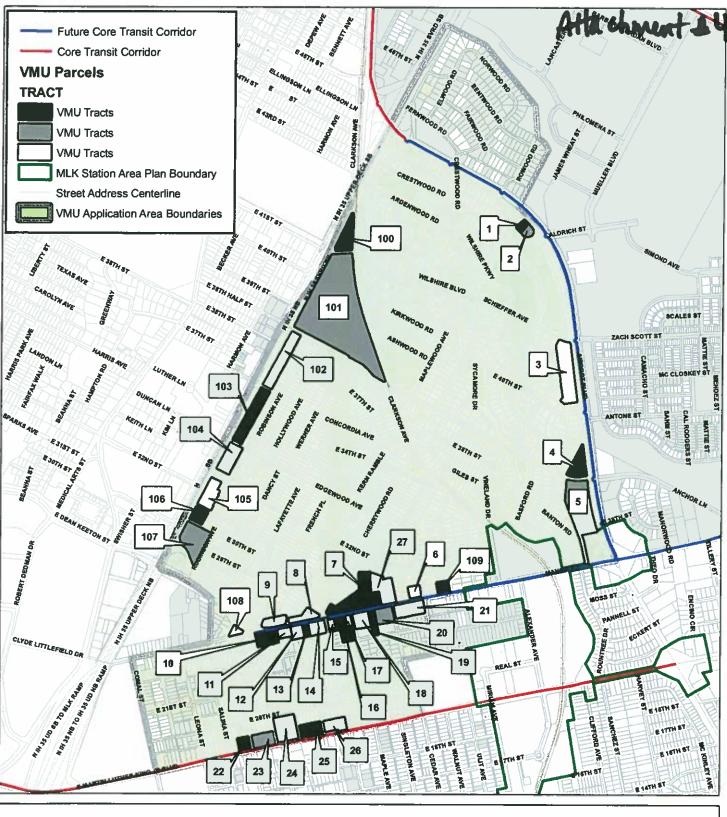

| Tract # | TCAD<br>Property ID      | City of Austin Address                                                           | Current Zoning                |  |
|---------|--------------------------|----------------------------------------------------------------------------------|-------------------------------|--|
| 1       | 211884                   | 4302 AIRPORT BLVD                                                                | GR-CO-NP                      |  |
| 2       | 211885                   | 4300 AIRPORT BLVD                                                                | GR-CO-NP                      |  |
|         | 211863                   | 4300 1/2 AIRPORT BLVD                                                            | GR-CO-INP                     |  |
| 3       | 209485                   | 4020 AIRPORT BLVD                                                                | LO-NP                         |  |
|         | 209501                   | ABS 346 SUR 9 HAWKINS T ACR .05                                                  | LO-NP                         |  |
| 4       | 207586                   | 3850 AIRPORT BLVD                                                                | CS-MU-NP                      |  |
|         | 207585                   | 3848 AIRPORT BLVD                                                                | CS-MU-NP                      |  |
|         | 207583                   | 3822 AIRPORT BLVD                                                                | CS-MU-NP                      |  |
|         | 207580                   | 3800 AIRPORT BLVD                                                                | CS-MU-NP                      |  |
|         |                          | 3840 AIRPORT BLVD                                                                |                               |  |
| 5       | 207579                   | 1825 E 38TH HALF ST                                                              | CS-MU-NP                      |  |
| ,       |                          | 3842 AIRPORT BLVD                                                                |                               |  |
|         |                          | 3802 1/2 AIRPORT BLVD                                                            |                               |  |
|         | 207584                   | 3808 1/2 AIRPORT BLVD                                                            | CS-MU-NP                      |  |
|         |                          | 3810 AIRPORT BLVD                                                                |                               |  |
| 6       | 6 205408 3104 WALNUT AVE |                                                                                  | I.P. CO ND                    |  |
| U       | 203708                   | 2610 MANOR RD                                                                    | LR-CO-NP                      |  |
|         | 205401                   | 2408 MANOR RD                                                                    | CS-MU-CO-NP                   |  |
|         | 205403                   | 2406 MANOR RD                                                                    | CS-MU-CO-NP                   |  |
|         | 205399                   | 2502 MANOR RD                                                                    | LR-MU-CO-NP;<br>CS-1-MU-CO-NP |  |
| Ì       | 205400                   | 2500 MANOR RD                                                                    | LR-MU-CO-NP                   |  |
| 7       | 205404                   | LOT 17 * & W23.55FT OF LOT 18 OLT 33<br>DIV C FOREST HILLS B                     | CS-MU-CO-NP                   |  |
|         | 205402                   | LOT 16 OLT 33 DIV C FOREST HILLS B                                               | CS-MU-CO-NP                   |  |
|         | 205405                   | 2310 MANOR RD                                                                    | CS-MU-CO-NP                   |  |
|         | 205406                   | LOT 14 *PLUS N23.6FT OF LOT 13 * & N23.6FT OF LOT 15 OLT 33 DIV C FOREST HILLS B | CS-CO-NP                      |  |
|         | 205362                   | 2216 MANOR RD                                                                    | CS-MU-CO-NP                   |  |
|         | 205261                   | 2226 MANOR RD                                                                    | CC 1 (II CC 17)               |  |
| 8       | 205361                   | 2224 MANOR RD                                                                    | CS-MU-CO-NP                   |  |
| [       | 205226                   | 2801 BREEZE TER                                                                  | CC MU CO M                    |  |
|         | 205326                   | 2200 MANOR RD                                                                    | CS-MU-CO-NP                   |  |
| 9       | 205280                   | 2002 MANOR RD                                                                    | CS-CO-NP                      |  |
|         | 202222                   | 2021 MANOR RD                                                                    | CS-MU-CO-NP                   |  |
| 10      | 202221                   | 2001 1/2 MANOR RD                                                                | CS-MU-CO-NP                   |  |
| ĺ       | 202221                   | 202221 2015 MANOR RD                                                             |                               |  |
| 11      | 202234                   | 2101 MANOR RD                                                                    | CS-CO-NP                      |  |
|         | 2113 MANOR RD            |                                                                                  |                               |  |
| 12      | 202227                   | 2115 MANOR RD                                                                    | CS-CO-NP                      |  |
|         |                          | 2207 COLETO ST                                                                   |                               |  |
| 13      | 203961                   | 2201 MANOR RD                                                                    | CS-CO-MU-NP                   |  |
|         |                          | 22VI MAHAOK KD                                                                   |                               |  |

| Tract# | TCAD<br>Property ID | City of Austin Address            | Current Zoning    |  |
|--------|---------------------|-----------------------------------|-------------------|--|
|        | 203963              | 2219 MANOR RD                     | CS-CO-MU-NP       |  |
| 14     | 203952              | 2209 MANOR RD                     | CS-CO-MU-NP       |  |
|        | 203962              | 2207 MANOR RD                     | CS-CO-MU-NP       |  |
| 15     | 203968              | 2301 MANOR RD                     | CS-MU-CO-NP       |  |
|        |                     | 2200 MAPLE AVE                    | CS-1-MU-CO-NP     |  |
| 16     | 203970              | 2305 MANOR RD                     |                   |  |
| 10     | 203910              | 2307 MANOR RD                     | CS-MU-CO-NP       |  |
|        |                     | 2307 1/2 MANOR RD                 |                   |  |
| 17     | 203964              | 2309 MANOR RD                     | CS-MU-CO-NP       |  |
| 18     | 204045              | 2401 MANOR RD                     | CS-MU-CO-NP       |  |
| 19     | 204043              | 2409 MANOR RD                     | CS-MU-CO-NP       |  |
| 20     | 204047              | 2515 MANOR RD                     | CS-MU-CO-NP       |  |
| 20     | 204048              | 2501 MANOR RD                     | CS-MU-CO-NP       |  |
|        | 203980              | 2615 MANOR RD                     | CS-MU-CO-NP       |  |
|        | 203979              | 2613 MANOR RD                     | CS-MU-CO-NP       |  |
|        | 203972              | 2627 MANOR RD                     | CC MIL CO ME      |  |
|        | 203972              | 2617 MANOR RD                     | CS-MU-CO-NP       |  |
| 9      |                     | 2607 MANOR RD                     | CS-1-MU-CO-NP     |  |
| 21     |                     | 2605 MANOR RD                     |                   |  |
|        | 203971              | 2607 MANOR RD                     |                   |  |
|        |                     | 2601 1/2 MANOR RD                 | CO MAN CO ME      |  |
|        |                     | 2601 MANOR RD                     | CS-MU-CO-NP       |  |
|        |                     | 2609 MANOR RD                     |                   |  |
|        |                     | 2611 MANOR RD                     |                   |  |
|        |                     | 1810 E MARTIN LUTHER KING JR BLVD |                   |  |
| 22     | 202344              | 1814 E MARTIN LUTHER KING JR BLVD | OC ND             |  |
| 22     | 202344              | 1900 CHICON ST                    | CS-NP             |  |
|        |                     | 1902 CHICON ST                    |                   |  |
|        | 202356              | 1910 E MARTIN LUTHER KING JR BLVD | LR-MU-CO-NP       |  |
| 23     | 368766              | 1902 E MARTIN LUTHER KING JR BLVD | CS-1-MU-CO-NP     |  |
|        | 202357              | 1900 E MARTIN LUTHER KING JR BLVD | CS-1-MU-CO-NP     |  |
| 24     | 202358              | 1905 POQUITO ST                   | LO-MU-CO-NP       |  |
|        | 202364              | 2106 E MARTIN LUTHER KING JR BLVD | LO-H-MU-CO-<br>NP |  |
| 25     | 202365              | 2104 E MARTIN LUTHER KING JR BLVD | LO-MU-CO-NP       |  |
| [      | 202366              | 2102 E MARTIN LUTHER KING JR BLVD | LO-MU-CO-NP       |  |
|        | 202367              | 2100 E MARTIN LUTHER KING JR BLVD | LO-MU-CO-NP       |  |
|        | 204036              | 2212 E MARTIN LUTHER KING JR BLVD | LO-MU-CO-NP       |  |
|        | 204037              | 2210 E MARTIN LUTHER KING JR BLVD | LO-MU-CO-NP       |  |
| 26     | 204038              | 2204 E MARTIN LUTHER KING JR BLVD | LO-MU-CO-NP       |  |
|        | 204039              | 1903 COLETO ST                    | TO MILOO NE       |  |
|        | 204039              | 2200 E MARTIN LUTHER KING JR BLVD | LO-MU-CO-NP       |  |
|        | 205398              | .3440 ACR OF DIVISION C           | GO-MU-CO-NP       |  |
| 27     | 205396              | 2506 MANOR RD                     | LR-MU-CO-NP       |  |
| Ī      | 205397              | 2504 MANOR RD                     | LR-MU-CO-NP       |  |