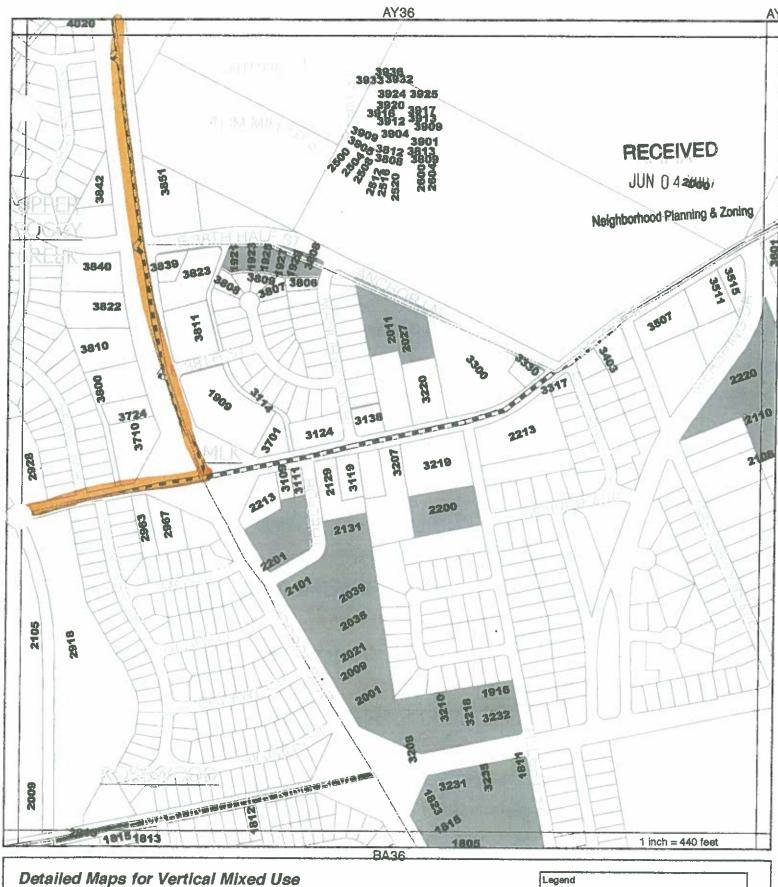

Detailed Maps for Vertical Mixed Use Opt-In/Opt Out Process Grid Page: BA34

Produced by City of Austin Neighborhood Planning and Zoning Dept., October 21, 2008. This map has been produced by the City of Austin for the sole purpose of aiding regional planning and is not warranted for any other use. No warranty is made regarding its accuracy or completeness.

#### Legend

Future Core Transit Corridor

VMU Residentially Used Properties ("Opt-in")

Vertical Mixed Use Overlay District ("Opt-out")

Mixed Use Combining Districts ("Opt-in") TCAD Parcels

Detailed Maps for Vertical Mixed Use Opt-in/Opt Out Process

Grid Page: BA35

Produced by City of Austin Neighborhood Planning and Zoning Dept., October 21, 2006. This map has been produced by the City of Austin for the sole purpose of alding regional planning and is not warranted for any other use. No warranty is made regarding its accuracy or completeness.