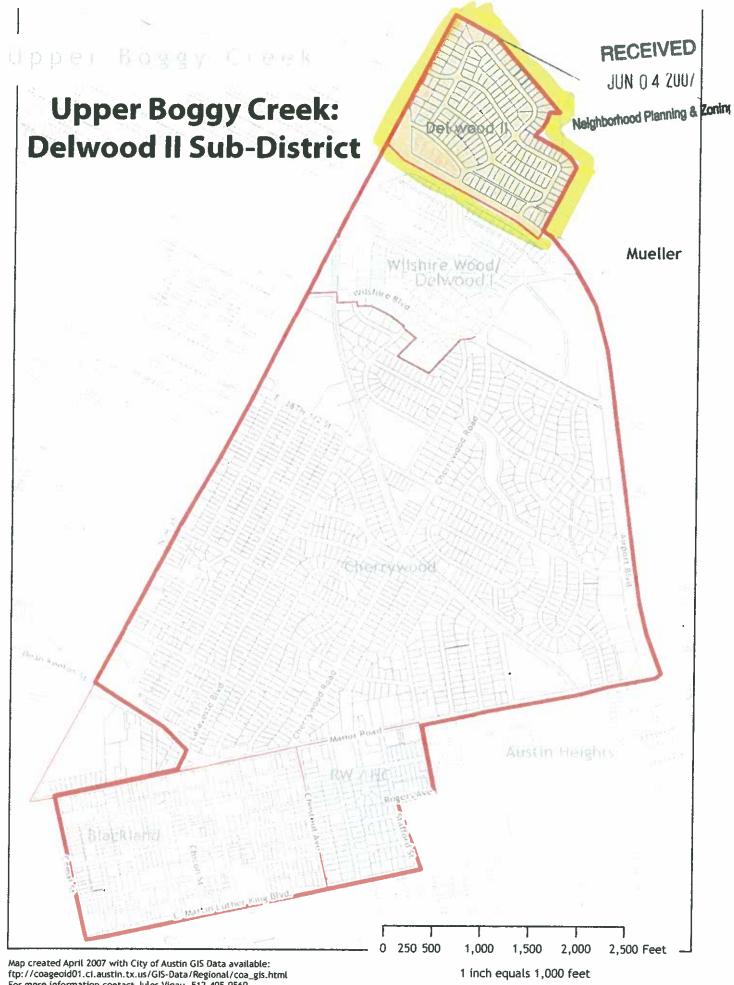

# VERTICAL MIXED USE OVERLAY DISTRICT FORM

(WILSHIRE WOOD/DELWOOD I)

| ADDRESS OF PROPERTY* | APPLICATION                                                               | CATION AREA: PAGE                                                                                                                                                                   |                                                                                                                                        |                                                                  |                                                                                   |
|----------------------|---------------------------------------------------------------------------|-------------------------------------------------------------------------------------------------------------------------------------------------------------------------------------|----------------------------------------------------------------------------------------------------------------------------------------|------------------------------------------------------------------|-----------------------------------------------------------------------------------|
|                      | Amend the boundaries of the VMU Overlay District to exclude this property | This property is used exclusively for residential use and does not have the MU combining district. Please note whether the neighborhood recommends that this property optin to VMU. | Opt-Out of<br>Dimensional<br>Standards<br>(These<br>standards are<br>a "package"<br>and must be<br>accepted or<br>rejected as<br>such) | Opt-Out of<br>Parking<br>Reductions<br>(commercial<br>uses only) | Opt-Out of<br>Ground Floo<br>Uses in<br>office zoning<br>districts (NO<br>LO, GO) |
| 4300 AIRPORT BV      | NO                                                                        | NO                                                                                                                                                                                  | ИО                                                                                                                                     | OPT-OUT                                                          | N/A                                                                               |
| 4302 AIRPORT BV      | NO                                                                        | NO                                                                                                                                                                                  | OPT-OUT                                                                                                                                | OPT-OUT                                                          | N/A                                                                               |
|                      |                                                                           |                                                                                                                                                                                     |                                                                                                                                        |                                                                  |                                                                                   |
|                      |                                                                           |                                                                                                                                                                                     |                                                                                                                                        |                                                                  |                                                                                   |
|                      |                                                                           |                                                                                                                                                                                     |                                                                                                                                        |                                                                  | <del></del>                                                                       |
|                      |                                                                           |                                                                                                                                                                                     |                                                                                                                                        |                                                                  |                                                                                   |
|                      |                                                                           |                                                                                                                                                                                     |                                                                                                                                        |                                                                  |                                                                                   |
|                      |                                                                           |                                                                                                                                                                                     |                                                                                                                                        |                                                                  |                                                                                   |
|                      |                                                                           |                                                                                                                                                                                     |                                                                                                                                        |                                                                  |                                                                                   |
|                      |                                                                           |                                                                                                                                                                                     |                                                                                                                                        |                                                                  |                                                                                   |
|                      |                                                                           | =                                                                                                                                                                                   |                                                                                                                                        |                                                                  |                                                                                   |
|                      |                                                                           |                                                                                                                                                                                     |                                                                                                                                        |                                                                  |                                                                                   |
|                      |                                                                           |                                                                                                                                                                                     |                                                                                                                                        |                                                                  |                                                                                   |
|                      |                                                                           |                                                                                                                                                                                     |                                                                                                                                        |                                                                  |                                                                                   |

<sup>\*</sup> If the detailed map does not include an address for a property of interest please assign a number or address to the property and note the number or address on both the detailed map and the opt-out form.

### VERTICAL MIXED USE OVERLAY DISTRICT FORM

| ADDRESS OF PROPERTY*            | APPLICATION A                                                             | APPLICATION AREA:                                                                                                                                                                   |                                                                                                                                        |                                                                        |                                                                                     |
|---------------------------------|---------------------------------------------------------------------------|-------------------------------------------------------------------------------------------------------------------------------------------------------------------------------------|----------------------------------------------------------------------------------------------------------------------------------------|------------------------------------------------------------------------|-------------------------------------------------------------------------------------|
|                                 | Amend the boundaries of the VMU Overlay District to exclude this property | This property is used exclusively for residential use and does not have the MU combining district. Please note whether the neighborhood recommends that this property optin to VMU. | Opt-Out of<br>Dimensional<br>Standards<br>(These<br>standards are<br>a "package"<br>and must be<br>accepted or<br>rejected as<br>such) | Of<br>Opt-Out of<br>Parking<br>Reductions<br>(commercial<br>uses only) | Opt-Out of<br>Ground Floor<br>Uses in<br>office zoning<br>districts (NO,<br>LO, GO) |
| 4503 N Interstate Hwy35         | X                                                                         |                                                                                                                                                                                     |                                                                                                                                        |                                                                        |                                                                                     |
| 4505 N Interstate Hwy35         | Х                                                                         |                                                                                                                                                                                     |                                                                                                                                        |                                                                        |                                                                                     |
| 4507 N Interstate Hwy35         | Х                                                                         |                                                                                                                                                                                     |                                                                                                                                        |                                                                        |                                                                                     |
| 4603 N Interstate Hwy35         | ×                                                                         |                                                                                                                                                                                     |                                                                                                                                        |                                                                        |                                                                                     |
| 4605 N Interstate Hwy35         | ×                                                                         |                                                                                                                                                                                     |                                                                                                                                        |                                                                        |                                                                                     |
| 4609 N Interstate Hwy35         | X                                                                         |                                                                                                                                                                                     |                                                                                                                                        |                                                                        | ····                                                                                |
| 4611 N Interstate Hwy 35        | x                                                                         |                                                                                                                                                                                     |                                                                                                                                        |                                                                        |                                                                                     |
| Note: Properties listed above   | are zoned Limited (                                                       | Office and the Delw                                                                                                                                                                 | ood II Neighbor                                                                                                                        | hood Associa                                                           | tion voted to                                                                       |
| not opt these properties in und | der the VMU                                                               |                                                                                                                                                                                     |                                                                                                                                        |                                                                        |                                                                                     |
|                                 |                                                                           |                                                                                                                                                                                     |                                                                                                                                        |                                                                        |                                                                                     |
| =                               |                                                                           |                                                                                                                                                                                     |                                                                                                                                        |                                                                        |                                                                                     |
|                                 |                                                                           |                                                                                                                                                                                     |                                                                                                                                        |                                                                        |                                                                                     |

<sup>\*</sup> If the detailed map does not include ap address for a property of interest please assign a number or address to the property and note the number or address on both the detailed map and the opt-out form.