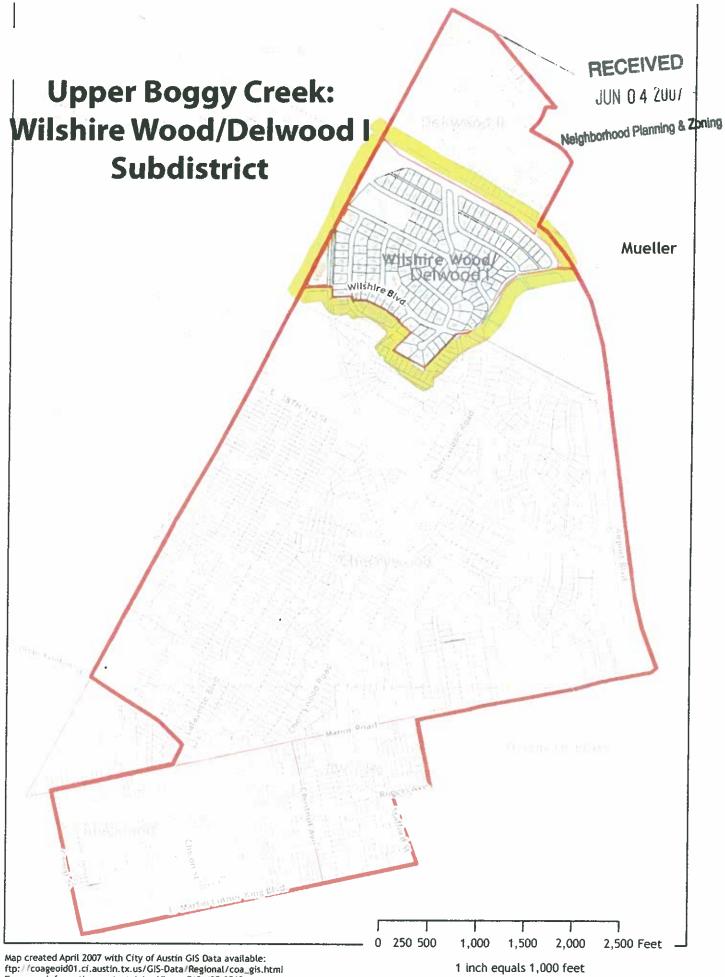

### **VERTICAL MIXED USE OPT-IN FORM**

Neighborhood Planning & Zc

This form was prepared for the Cherrywood Neighborhood (a Subdistrict of the Upper Boggy Creek (UBC) Neighborhood Planning Area). It includes all properties within the Cherrywood Subdistrict, as well as the area within the large trapezoid formed by Manor Road, IH35E Frontage Road, Dean Keaton and La Fayette, which is not within the boundaries of UBC, but which is within the boundaries of the Cherrywood Neighborhood Association.

### CHERRYWOOD NEIGHBORHOOD SUBDISTRICT

### VMU OVERLAY DISTRICT PROPERTIES

Manor Road (north side only): 1900 - 4021

(We accept all commercially zoned properties fronting on the North side of Manor Road as being within the VMU overlay)

Airport Blvd (west side only): 3712-3750, 4020-4300

### AFFORDABLE HOUSING

Cherrywood supports the UBC decision to recommend 60% MFI for the affordable housing threshold, and although it is not anticipated, we would support any amendment to that decision that may arise in order not to delay the VMU designations within our subdistrict.