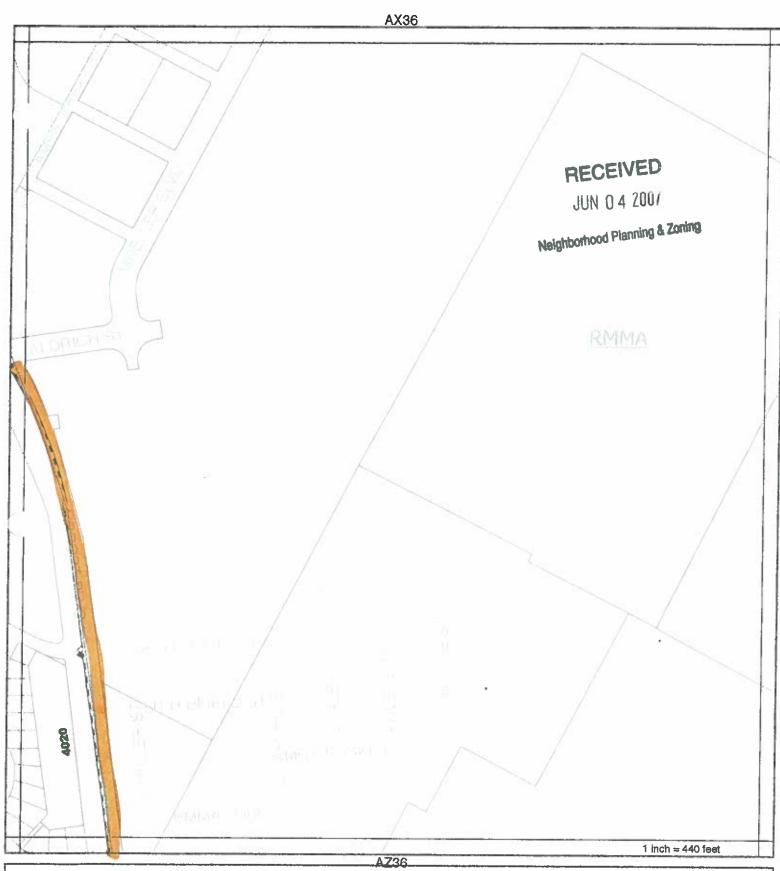

Core Transit Corridor

Future Core Transit Corridor

Vertical Mixed Use Overlay District ("Opt-out") VMU Residentially Used Properties ("Opt-in")

Mixed Use Combining Districts ("Opt-in")

Grid Page: AZ35

Produced by City of Austin Neighborhood Planning and Zoning Dept., October 21, 2008. This map has been produced by the City of Austin for the sole purpose of aiding regional planning and is not warranted for any other use. No warranty is made regarding its accuracy or completeness.

### VMU OVERLAY DISTRICT PROPERTIES

Manor Road (north side only): 1900 - 4021

(We accept all commercially zoned properties fronting on the North side of Manor Road as being within the VMU overlay)

Airport Blvd (west side only): 3712-3750, 4020-4300

(We accept all commercially zoned properties fronting on the west side of Airport Blvd as being within the VMU overlay)

JUN 0.4 ZUUI

IH35E:

OPT-IN:

2901-4021

Neighborhood Planning & Zonii

E38th½ (north side only):