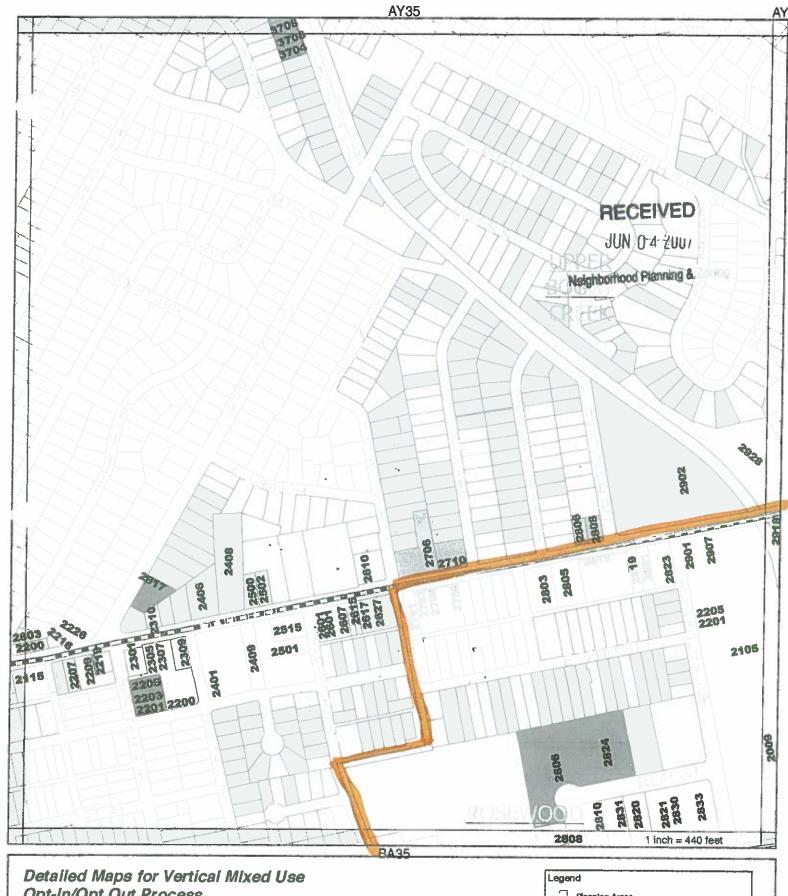

Core Transit Corridor

Future Core Transit Corridor

Vertical Mixed Use Overlay District ("Opt-out");

Mixed Use Combining Districts ("Opt-in")

Detailed Maps for Vertical Mixed Use Opt-in/Opt Out Process Grld Page: AY34

Core Transit Corridor

Future Core Transit Comidor Vertical Mixed Use Overlay District ("Opt-out")

VMU Residentially Used Properties ("Opt-in")

Mixed Use Combining Districts ("Opt-in")

Detailed Maps for Vertical Mixed Use Opt-in/Opt Out Process Grld Page: AY35