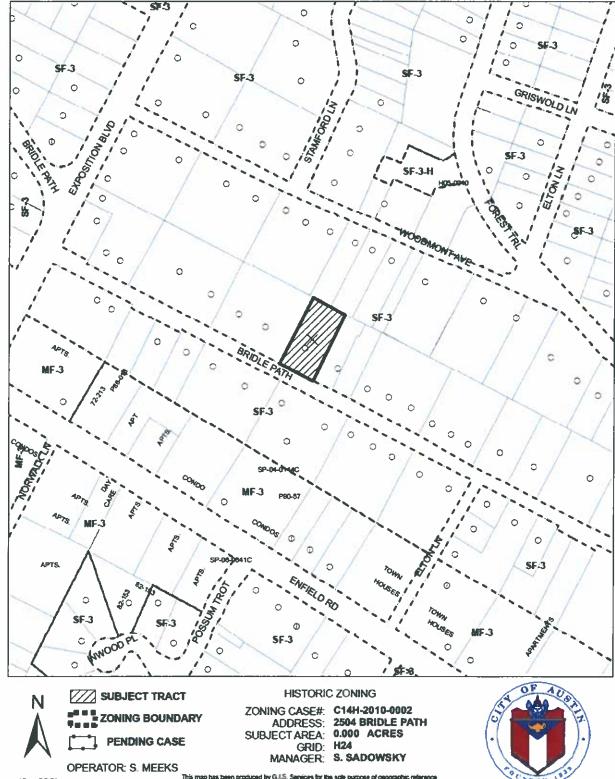

|                                                                                             | ORDINANCE                                                                                                   | NO                                                                                                                         | — A.P                                                                                                                                                                                           |
|---------------------------------------------------------------------------------------------|-------------------------------------------------------------------------------------------------------------|----------------------------------------------------------------------------------------------------------------------------|-------------------------------------------------------------------------------------------------------------------------------------------------------------------------------------------------|
| PROPERTY O<br>AT 2504 BRI                                                                   | GENERALLY KNOW!<br>DLE PATH FROM F                                                                          | N AS THE CULBER<br>FAMILY RESIDENCE                                                                                        | ZONING MAP FOR THE<br>RSON HOUSE LOCATED<br>CE (SF-3) DISTRICT TO<br>(SF-3-H) COMBINING                                                                                                         |
| BE IT OR                                                                                    | DAINED BY THE CIT                                                                                           | Y COUNCIL OF TH                                                                                                            | E CITY OF AUSTIN:                                                                                                                                                                               |
| change the base<br>landmark (SF-3<br>C14H-2010-000<br>follows:<br>The west 1<br>the City of | e district from family res<br>3-H) combining district<br>22, on file at the Plan<br>00 feet of Lot 7, Block | sidence (SF-3) district<br>on the property desc<br>ning and Developme<br>15, Westfield "A" Sub-<br>Texas, according to the | the City Code is amended to<br>to family residence-historic<br>cribed in Zoning Case No.<br>ent Review Department, as<br>division, a subdivision in<br>e map or plat of record in<br>ty, Texas, |
|                                                                                             |                                                                                                             |                                                                                                                            | 04 Bridle Path, in the City of ap attached as Exhibit "A".                                                                                                                                      |
| PART 2. This ordinance takes effect on _                                                    |                                                                                                             |                                                                                                                            | , 2010.                                                                                                                                                                                         |
| PASSED AND                                                                                  | APPROVED                                                                                                    |                                                                                                                            |                                                                                                                                                                                                 |
|                                                                                             | , 2010                                                                                                      |                                                                                                                            | Leffingwell<br>Mayor                                                                                                                                                                            |
| APPROVED:                                                                                   |                                                                                                             | ATTEST:                                                                                                                    |                                                                                                                                                                                                 |
|                                                                                             | Karen M. Kennard<br>Acting City Attorney                                                                    | <del>-</del>                                                                                                               | Shirley A. Gentry City Clerk                                                                                                                                                                    |