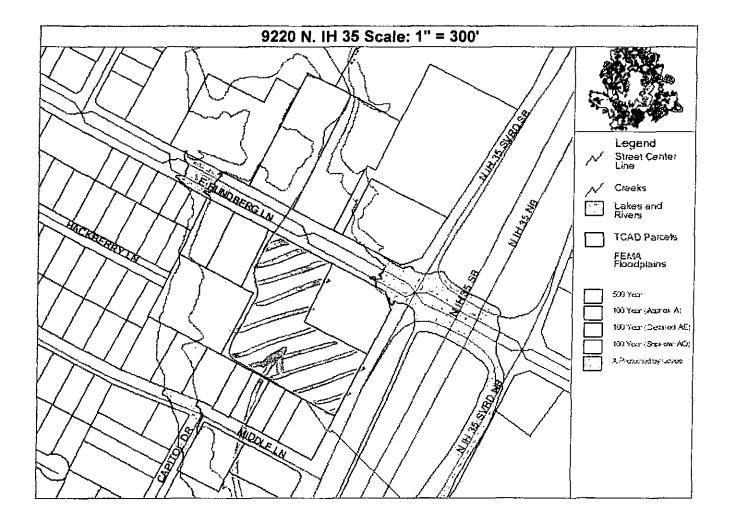

My reasons for filing this valid pretition are as follows:

- 1) The existing land use of the site is Hotel-Motel, which is a permitted use under the current GR zoning.
- 2) At some point in time after the existing hotel was built in 1974, the U.S. Army Corps of Engineers designated this entire property to be within the 100 year floodplain, due to an undersized drainage culvert under IH 35, which was constructed by TxDOT in 1952. As a result, the City of Austin will not issue permits for any future redevelopment on this site, due to it being located within the 100 year floodplain.
- 3) On December 1, 2008 the City of Austin's Law Department, Code Enforcement Department, and Police Department filed suit to close this property, under the State of Texas Nuisance Abatement Law. Prior to taking this case to trial, the City of Austin agreed to drop the nuisance abatement charges on July 23, 2009. If the City of Austin were to ever initiate similar nuisance abatement charges in the future, this property would be required to obtain a Conditional Use Site Plan prior to reopening, in the event that the proposed Conditional Overly is added. It would become nearly impossible to secure the necessary Planning Commission support for the Conditional Use Site Plan, due to the bad publicity that would be associated with the "alleged" charges associated with the nuisance abatement filing. If the Conditional Use Site Plan application were denied, the existing structure would become unusable. Because the property is located within a 100 year floodplain (due to engineering decisions and design by TxDOT), the property could not be redeveloped for a reasonable alternative use. Under the proposed North Lamar Combined Neighborhood