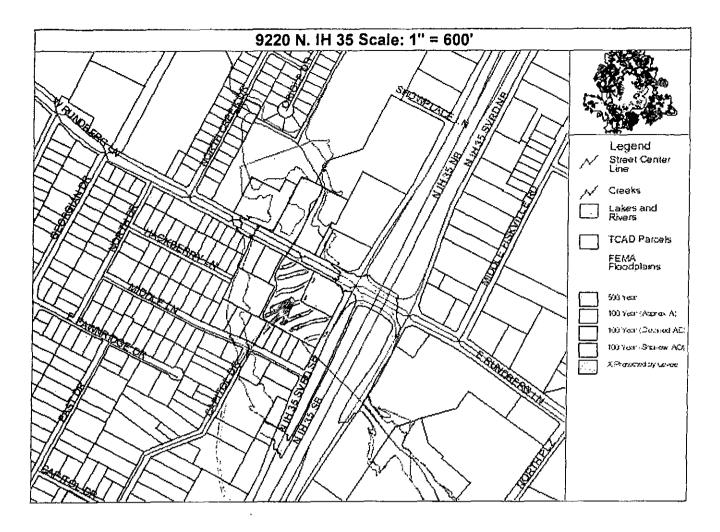

My reasons for filing this valid pretition are as follows:

- 1) The existing land use of the site is Hotel-Motel, which is a permitted use under the current GR zoning.
- 2) At some point in time after the existing hotel was built in 1974, the U.S. Army Corps of Engineers designated this entire property to be within the 100 year floodplain, due to an undersized drainage culvert under IH 35, which was constructed by TxDOT in 1952. As a result, the City of Austin will not issue permits for any future redevelopment on this site, due to it being located within the 100 year floodplain.
- 3) On December 1, 2008 the City of Austin's Law Department, Code Enforcement Department, and Police Department filed suit to close this property, under the State of Texas Nuisance Abatement Law. Prior to taking this case to trial, the City of Austin agreed to drop the nuisance abatement charges on July 23, 2009. If the City of Austin were to ever initiate similar nuisance abatement charges in the future, this property would be required to obtain a Conditional Use Site Plan prior to reopening, in the event that the proposed Conditional Overly is added. It would become nearly impossible to secure the necessary Planning Commission support for the Conditional Use Site Plan, due to the bad publicity that would be associated with the "alleged" charges associated with the nuisance abatement filing. If the Conditional Use Site Plan application were denied, the existing structure would become unusable. Because the property is located within a 100 year floodplain (due to engineering decisions and design by TxDOT), the property could not be redeveloped for a reasonable alternative use. Under the proposed North Lamar Combined Neighborhood