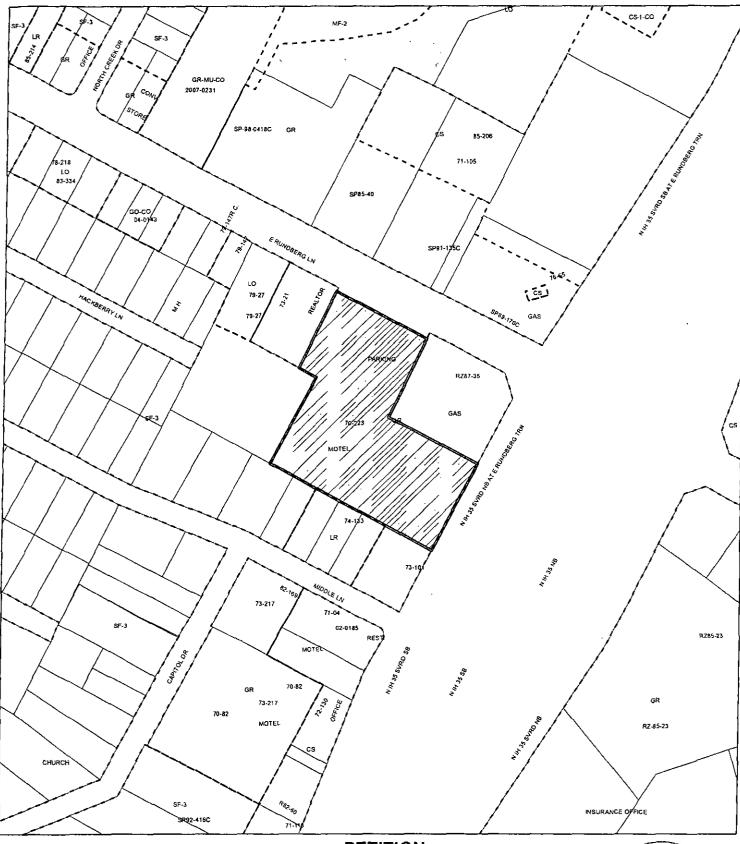

#### **PETITION** C14-2010-0049 Case Number: Date: June 24, 2010 9220 N IH 35 (TRACT 135B) Total Area Within 200' of Subject Tract 130,133.63 02391902510000 9220 NIH 35 LLC 130133.63 100.00% 2 0.00% 3 0.00% 0.00% 5 0.00% 6 0.00% 7 0.00% 8 0.00% 9 0.00% 10 0.00% 11 0.00% 12 0.00% 13 0.00% 15 0.00% 0.00% 16 17 0.00% 18 0.00% 19 0.00% 20 0.00% 21 0.00% 22 0.00% 23 0.00% 24 0.00% 25 0.00% Validated By: **Total Area of Petitioner:** Total % Stacy Meeks 130,133.63 100.00%

#### **PETITION**

CASE#: C14-2010-0049

ADDRESS: 9220 N IH 35 (TRACT 135B)

GRID: L30

CASE MANAGER: J. BROWNING

OPERATOR: S. MEEKS

#### **PETITION**

Date: 06/22/2010

File Number: <u>C14-2010-0049</u>

Address of

Rezoning Request: 9220 N. IH 35

To: Austin City Council

I, the undersigned owner of property affected by the requested North Lamar Combined Neighborhood Planning Area zoning change described in the referenced file, do hereby protest against any change of the Land Development Code which would zone the property located at 9220 N. IH 35 to any classification other than <u>GR-NP</u>.