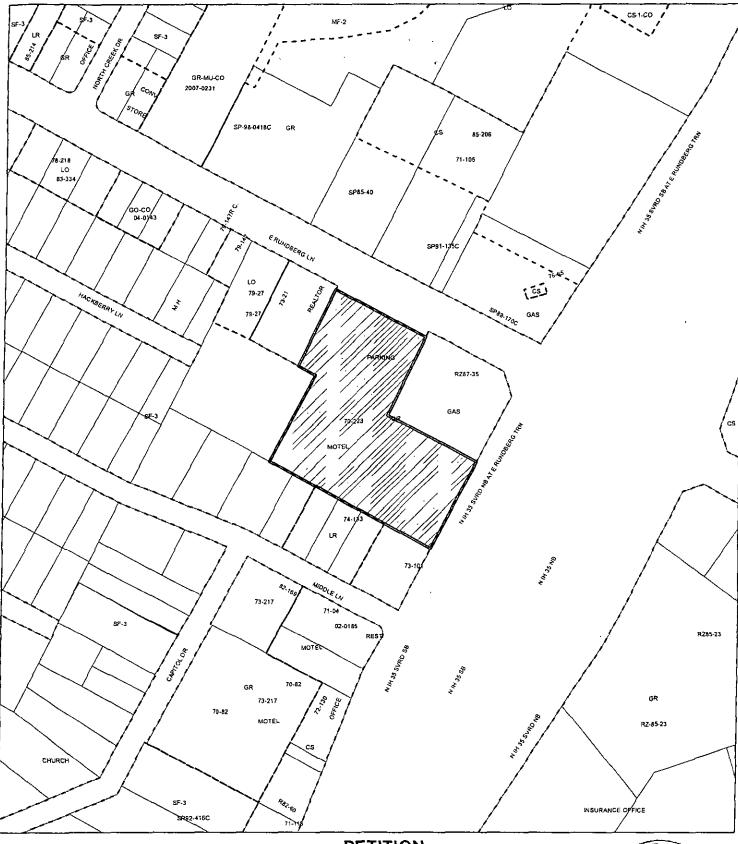

#### PETITION C14-2010-0049 Date: Case Number: June 24, 2010 9220 N IH 35 (TRACT 135B) Total Area Within 200' of Subject Tract 130,133.63 02391902510000 9220 NIH 35 LLC 130133.63 100.00% 2 0.00% 3 0.00% 0.00% 4 0.00% 0.00% 7 0.00% 8 0.00% 9 0.00% 10 0.00% 0.00% 11 12 0.00% 0.00% 13 15 0.00% 0.00% 16 0.00% 17 18 0.00% 19 0.00% 20 0.00% 21 0.00% 22 0.00% 23 0.00% 24 0.00% 0.00% 25 Total Area of Petitioner: Validated By: Total % Stacy Meeks 100.00% 130,133.63

# **PETITION**

CASE#: C14-2010-0049

ADDRESS: 9220 N IH 35 (TRACT 135B)

GRID: L30

CASE MANAGER: J. BROWNING

#### **PETITION**

Date: <u>06/22/2010</u>

File Number: <u>C14-2010-0049</u>

Address of

Rezoning Request: 9220 N. IH 35

To: Austin City Council

I, the undersigned owner of property affected by the requested North Lamar Combined Neighborhood Planning Area zoning change described in the referenced file, do hereby protest against any change of the Land Development Code which would zone the property located at 9220 N. IH 35 to any classification other than <u>GR-NP</u>.