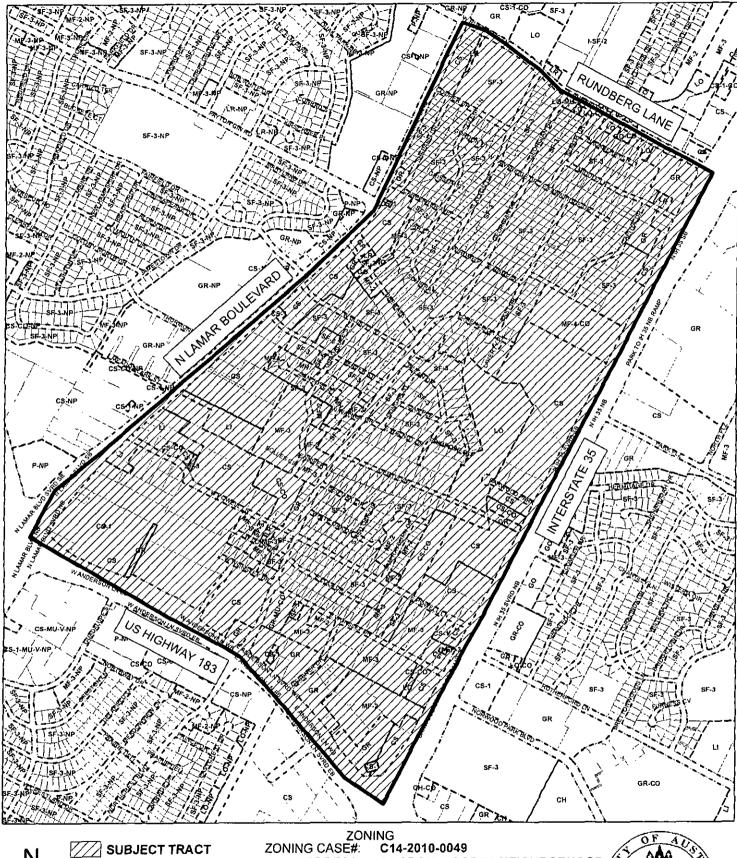

## EXHIBIT B

**ZONING BOUNDARY** 

PENDING CASE

C14-2010-0049

ADDRESS:

GEORGIAN ACRES NEIGHBORHOOD

**PLANNING AREA** 

SUBJECT AREA: 669.83 ACRES GRID: L28-30 & K29

MANAGER: **JACOB BROWNING** 