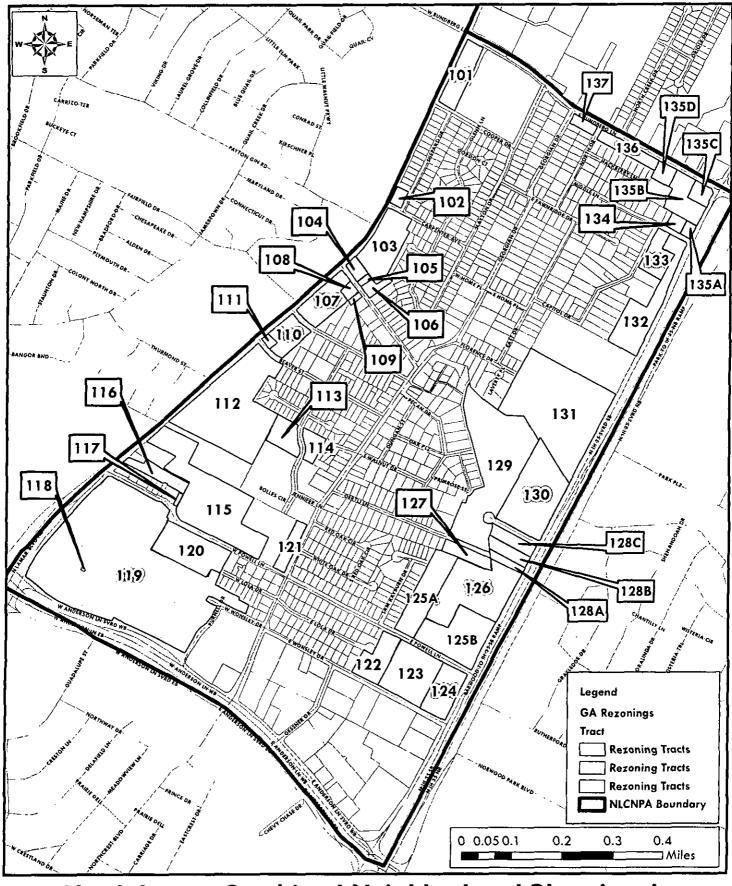

Approximately 669 acres of land in the City of Austin, Travis County, Texas, more particularly described and identified in the attached Exhibit "A" (the Tract Map);

generally known as the Georgian Acres neighborhood plan combining district, locally known as the area bounded by Rundberg Lane on the north, IH-35 on the east, U.S. Highway 183 on the south and North Lamar Boulevard on the west, in the City of Austin, Travis County, Texas, and identified in the map attached as Exhibit "B" (the Zoning Map).

Page 10 of 10

COA Law Department

Draft: 6/15/2010

North Lamar Combined Neighborhood Planning Area Georgian Acres Neighborhood Plan Combining District Zoning Case # C14-2010-0049