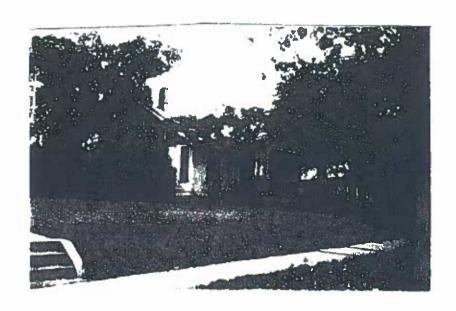

### **QUALIFICATIONS FOR LANDMARK DESIGNATION:**

The ca. 1915 house is significant for its architecture as an early representation of a Tudor Revival-styled Craftsman bungalow, an architectural form which became very popular later in the 1920s and for its associations with Ernest Wilde, Austin's premier piano tuner, who with his wife Irma, were very prominent in Austin's German-American community.

### Architecture:

One-and-a-half story irregular plan side gabled frame Craftsman bungalow with a partial width front-gabled independent porch on paired plain square wood posts on cast-concrete-capped brick piers; The tympanae of the principal side gables as well as the porch contain false half timbering set in stucco. The offset entry consists of a single-leaf wood door with leaded glass glazing, with leaded glass sidelights and a leaded glass transom. Fenestration consists of single, paired, and triple 1:1 windows with Craftsman-styled screens which are vertically divided in the top "sash". The house is constructed out of long leaf pine, obtained from the Becker Lumber Company of Austin, which was run by Ernest Wilde's brother Paul.

# 1412 W. 9<sup>th</sup> Street Ernest and Irma Wilde House