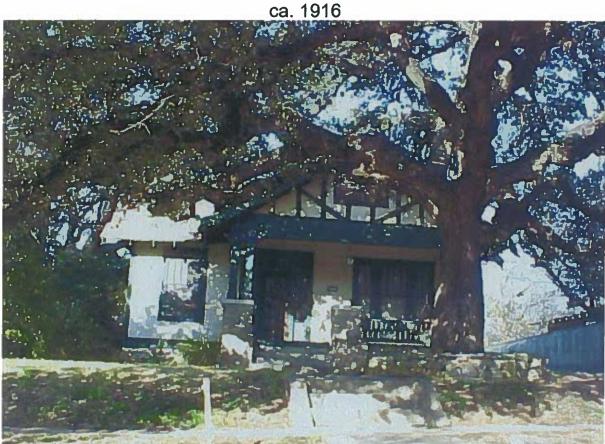

### **QUALIFICATIONS FOR LANDMARK DESIGNATION:**

The ca. 1915 house is significant for its architecture as an early representation of a Tudor Revival-styled Craftsman bungalow, an architectural form which became very popular later in the 1920s and for its associations with Ernest Wilde, Austin's premier piano tuner, who with his wife Irma, were very prominent in Austin's German-American community.

### Architecture:

One-and-a-half story irregular plan side gabled frame Craftsman bungalow with a partial width front-gabled independent porch on paired plain square wood posts on cast-concrete-capped brick piers; The tympanae of the principal side gables as well as the porch contain false half timbering set in stucco. The offset entry consists of a single-leaf wood door with leaded glass glazing, with leaded glass sidelights and a leaded glass transom. Fenestration consists of single, paired, and triple 1:1 windows with Craftsman-styled screens which are vertically divided in the top "sash". The house is constructed out of long leaf pine, obtained from the Becker Lumber Company of Austin, which was run by Ernest Wilde's brother Paul.

CONDITION: Good

PRESENT OWNERS: Jeffrey and Mary Cris Crawford

DATE BUILT: ca. 1916

<u>ALTERATIONS/ADDITIONS</u>: The Wilde family built a stairway in the hall and converted the attic into a bedroom after their children were born. The current owners added a screen porch to the back of the house, and expanded the second floor, adding a bedroom and a second bathroom. They updated the kitchen and back porch. The original appearance of the house from the street has not been altered.