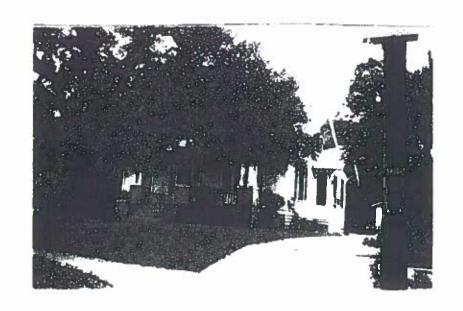

### **QUALIFICATIONS FOR LANDMARK DESIGNATION:**

The ca. 1915 house is significant for its architecture as an early representation of a Tudor Revival-styled Craftsman bungalow, an architectural form which became very popular later in the 1920s and for its associations with Ernest Wilde, Austin's premier piano tuner, who with his wife Irma, were very prominent in Austin's German-American community.

### Architecture:

One-and-a-half story irregular plan side gabled frame Craftsman bungalow with a partial width front-gabled independent porch on paired plain square wood posts on cast-concrete-capped brick piers; The tympanae of the principal side gables as well as the porch contain false half timbering set in stucco. The offset entry consists of a single-leaf wood door with leaded glass glazing, with leaded glass sidelights and a leaded glass transom. Fenestration consists of single, paired, and triple 1:1 windows with Craftsman-styled screens which are vertically divided in the top "sash". The house is constructed out of long leaf pine, obtained from the Becker Lumber Company of Austin, which was run by Ernest Wilde's brother Paul.

# 1412 W. 9<sup>th</sup> Street Ernest and Irma Wilde House