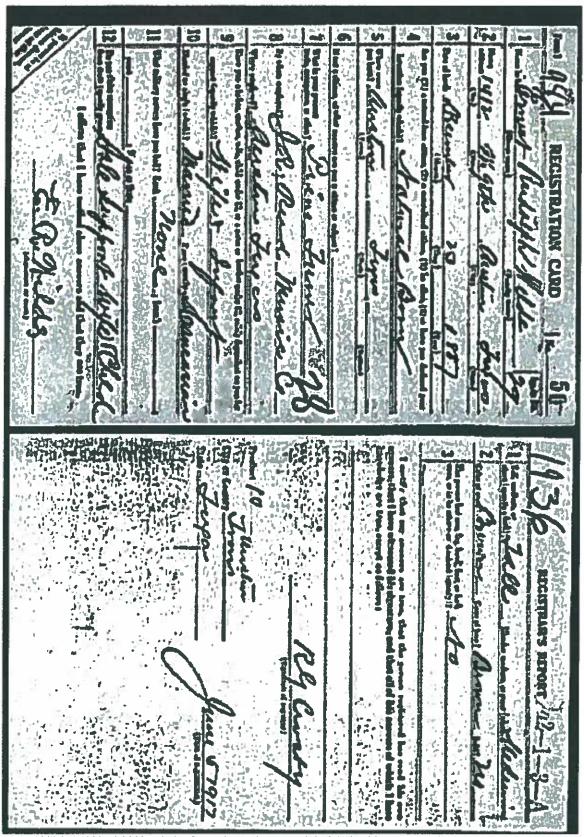

Ernest Wilde's application for a passport to visit Germany with his mother (1911). He lists his occupation as a piano tuner, and J.R. Reed, his employer, signed as his witness.

Ernest Wilde's World War I draft registration card (1917). He states that he is a piano tuner for J.R. Reed in Austin.