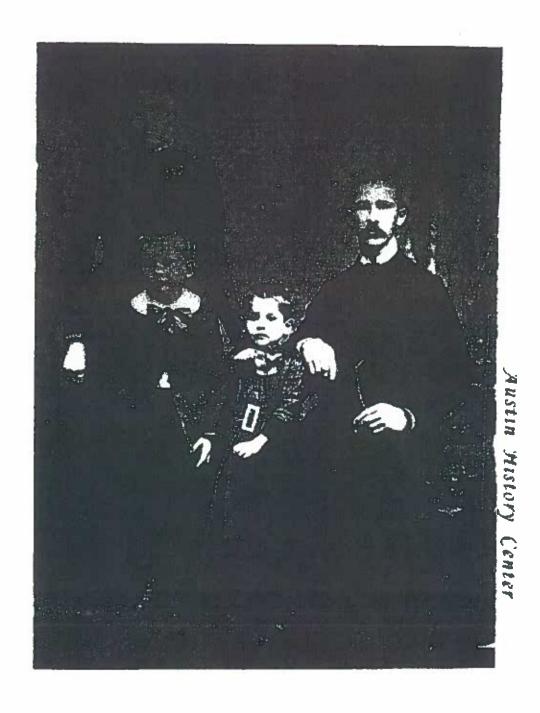

#### Historical Associations:

Ernest R. and Irma R. Wilde, who married in 1915, purchased this property that year from Carl and Sophia Wendlandt, who lived next door at 1500 W. 9th Street, and who subdivided this section of their land. Ernest R. Wilde was from a prominent Austin German-American family; his father, Rudolph, who had been born in Germany in 1858, was a cabinet-maker. His mother, Agnes, was born in Germany in 1862. Both had immigrated to the United States in 1882. Their two sons, Paul and Ernest, three years younger, had both been born in Texas. In 1900, when the boys were 15 and 12, respectively, the family lived at 1700 Chicon Street. Rudolph and Agnes moved to 2002 University Avenue - the 1930 U.S. Census shows that he was then 70 years old and still worked as a cabinet-maker. According to family history, young Ernest worked with his father as a cabinet-maker, and due to a number of customer inquiries about piano repairs and tuning, Rudolph sent Ernest to Polk's School of Piano Tuning in Valparaiso. Indiana to learn the trade. When Ernest returned to Austin around 1909, he went to work as a piano tuner for the J.R. Reed Music Company on Congress Avenue. J.R. Reed signed Ernest Wilde's passport application in 1911 so that he could accompany his mother on a trip to Germany. He listed J.R. Reed as his employer on his World War I draft registration card. Ernest Wilde worked as a piano tuner for J.R. Reed from around 1909 until his retirement in the 1960s. He was probably the most sought-after piano tuner in Austin during his long career. His son, Albert, also worked as a piano tuner for J.R. Reed from his return from World War II until the mid-1970s.

Ernest Wilde married Irma Reisner in 1915. Irma, also from a prominent German-American family in Austin, was the daughter of Theodor Reisner, the step-son of August Scholz, who founded the German Saengerrunde next to Scholz' Garten on San Jacinto Boulevard. Theodor Reisner was a bookbinder; the family lived at 307 E. 16th Street in 1900, and at 1601 San Jacinto in 1910. Irma, who was 17 at the time of the 1910 U.S. Census report, worked as a saleslady in a millinery shop. The Wildes had three children: Agnes, Walter, and Albert. Albert continued his father's trade as a piano tuner – he worked as a piano tuner for J.R. Reed for many years after his return from World War II. The Wilde family was very active in German-American affairs in Austin; both Ernest and Irma were very active in the Saengerrunde choirs for many years.