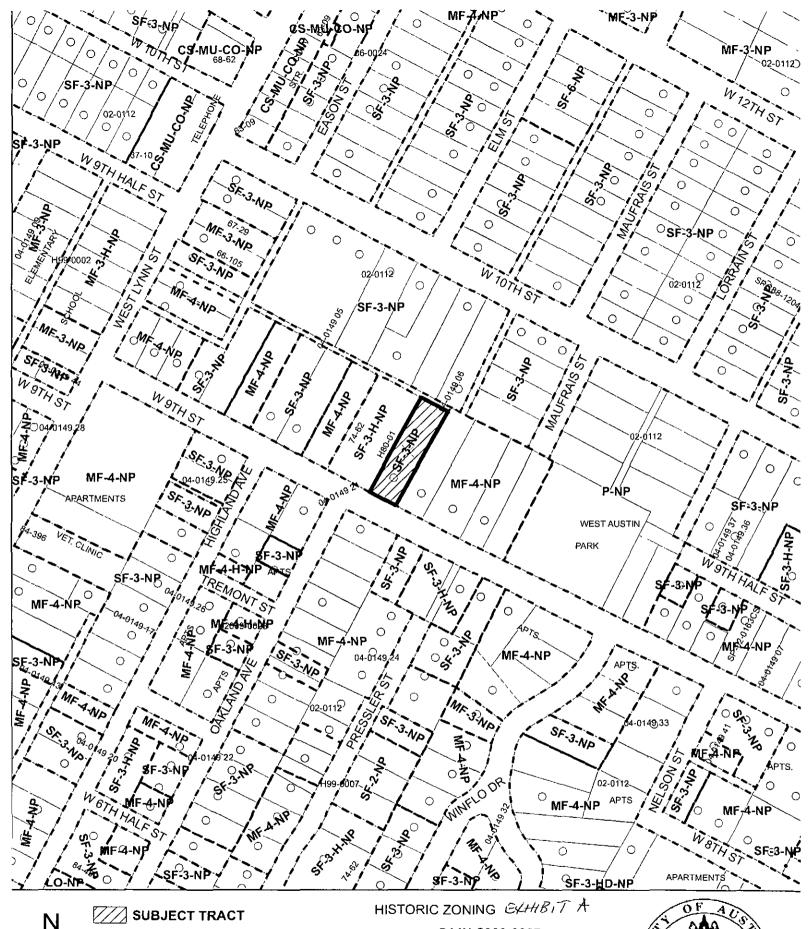

generally known as the Ernest and Irma Wilde House, locally known as 1412 West 9<sup>th</sup> Street, in the City of Austin, Travis County, Texas, and generally identified in the map attached as Exhibit "A".

Acting City Attorney

Shirley A. Gentry City Clerk

ZONING BOUNDARY

PENDING CASE

OPERATOR: S. MEEKS

ZONING CASE#: C14H-2009-0067
ADDRESS: 1412 W 9TH ST
SUBJECT AREA: 0.000 ACRES

GRID: H23

MANAGER: S. SADOWSKY