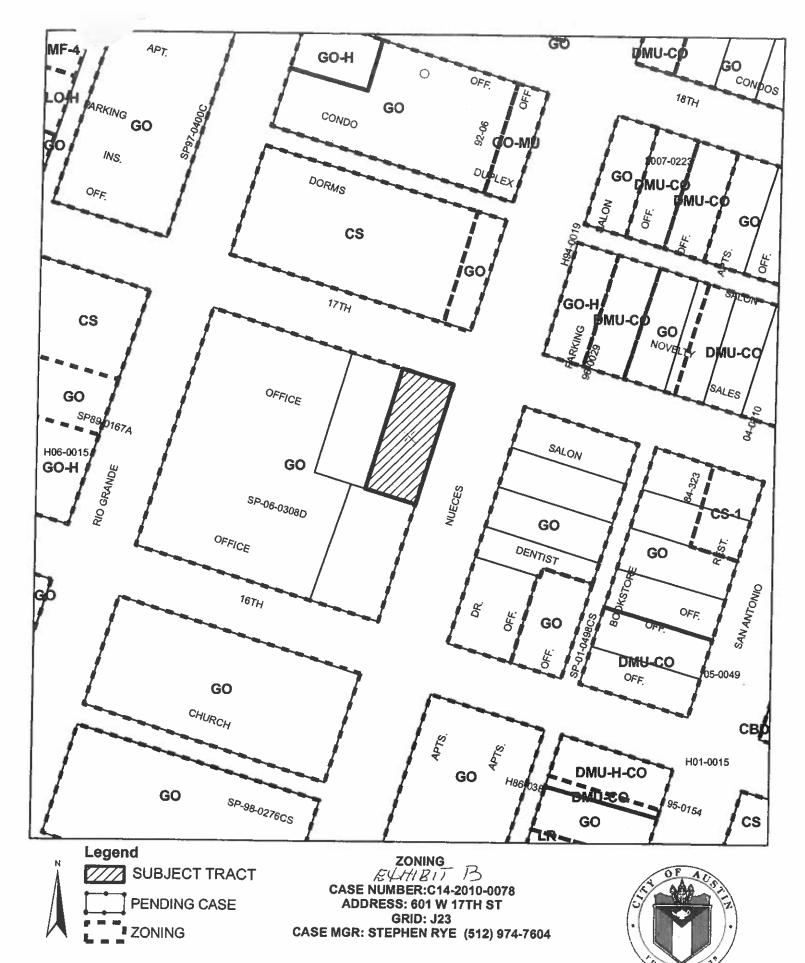

A 0.18 acre tract of land, (8,053 square feet) more or less, out of Outlot 24, Division E, City of Austin, Travis County, the tract of land being more particularly described by metes and bounds in Exhibit "A" incorporated into this ordinance (the "Property"),

locally known as 601 West 17<sup>th</sup> Street, in the City of Austin, Travis County, Texas, and generally identified in the map attached as Exhibit "B".

PART 2. The Property within the boundaries of the conditional overlay combining district established by this ordinance is subject to the following conditions: