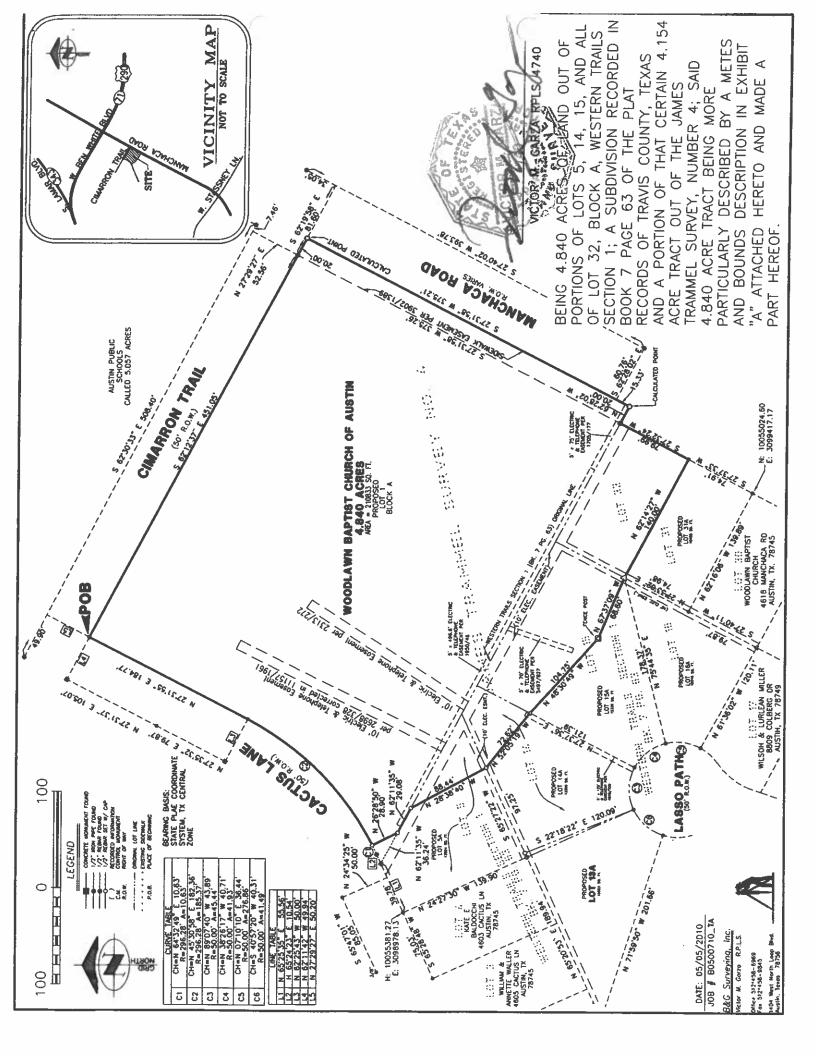

## EXHBIT "A" LEGAL DESCRIPTION

BEING 4.840 ACRES OF LAND OUT OF PORTIONS OF LOTS 5, 14, 15, AND ALL OF LOT 32, BLOCK A, WESTERN TRAILS SECTION 1; A SUBDIVISION RECORDED IN BOOK 7 PAGE 63 OF THE PLAT RECORDS OF TRAVIS COUNTY, TEXAS AND A PORTION OF THAT CERTAIN 4.154 ACRE TRACT OUT OF THE JAMES TRAMMEL SURVEY, NUMBER 4, BEING DESCRIBED IN INSTRUMENT OF RECORD IN DOCUMENT NUMBER 2008141729 OF THE OFFICIAL PUBLIC RECORDS AND BEING COMPRISED OF THOSE CERTAIN FOUR TRACTS OF LAND DESCRIBED AS 1.00 ACRE TRACT DESCRIBED IN VOLUME 1212 PAGE 366 OF SAID DEED RECORD, 1.85 ACRE TRACT DESCRIBED IN VOLUME 1447 PAGE 199, 1.71 ACRE TRACT DESCRIBED IN VOLUME 1823 PAGE 90 AND 0.03 ACRE TRACT DESCRIBED IN VOLUME 2678 PAGE 377 ALL OF THE DEED RECORDS OF TRAVIS COUNTY, TEXAS; SAVE AND EXCEPT THOSE CERTAIN TWO TRACTS OF LAND DESCRIBED AS 0.27 ACRE RECORDED IN VOLUME 1849 PAGE 115; AND 0.16 ACRE RECORDED IN VOLUME 1914 PAGE 488 BOTH OF THE DEED RECORDS OF TRAVIS COUNTY, TEXAS; SAID 4.840 ACRE TRACT BEING MORE PARTICULARLY DESCRIBED BY A METES AND BOUNDS DESCRIPTION IN EXHIBIT "A" ATTACHED HERETO AND MADE A PART HEREOF.

BEGINNING at a ½" iron pipe found at the intersection of the present south right of way of Cimarron Trail and the present east right of way of Cactus Lane, same being the northern most corner of the aforementioned 4.154 acre tract, same being the northern most corner and PLACE OF BEGINNING hereof;

THENCE with the present south right of way of Cimarron Trail, S 62°12'37" E a distance of 451.05 feet to a ½" iron rebar found and S 62°19'58" E a distance of 20.00 feet to a calculated point at the intersection of the present south right of way of Cimarron Trail and the west right of way of Manchaca Road for the northeast corner hereof;

THENCE with the west right of way of Manchaca Road and the east line of said 4.154 acre tract, S 27°31'58" W a distance of 375.21 feet to a calculated point for the southeast corner of said 4.154 acre tract and the southeast corner hereof;

THENCE with the south line of said 4.154 acre tract, N 62°28'02" W a distance of 20.00 feet to a concrete monument found at the intersection of the west right of way of said Manchaca Road and the south line of said 4.154 acre tract, same being the northeast corner of the aforementioned Lot 32 and an interior ell corner hereof;

THENCE with the west line of said Manchaca Road, same being the east line of said Lot 32, S 27°32'24" W a distance of 79.99 feet to a ½" iron rebar found at the common east corner of said Lot 32 and Lot 31 Block A of said subdivision for the southern most corner hereof;

THENCE with the common line of said Lots 32 and 31, N 62°14'27" W a distance of 140.00 feet to a 60D nail found at the common corner of said Lots 15, 32, 31 and Lot 16, Block A of said subdivision for an angle point hereof;

THENCE over and across said Lots 15, 14 and 5 the following four (4) courses:

- 1. N 67°37'09" W a distance of 68.60 feet to a fence post for an angle point hereof;
- 2. N 48\*30'49" W a distance of 104.75 feet to a 60D nail set in the common line of said Lots 15 and 14 for an angle point hereof;
- 3. N 52\*05'19" W a distance of 72.62 feet to a ½" iron rebar set in the common line of said Lots 14 and 5 for an angle point hereof;
- 4. N 28\*38'40" W a distance of 88.44 feet to a ½" iron rebar set in the common line of said Lot 5 and said 4.154 acre tract for an angle point hereof;

THENCE with the south line of said 4.154 acre tract, N 62°11'35" W a distance of 29.08 feet to a ½" iron rebar set for an angle point hereof, and from which a concrete monument found in the current southeasterly right of way of Cactus Lane at the northern most corner of said Lot 5 bears: N 62°11'35" W a distance of 36.24 feet;

THENCE leaving the common line of said Lot 5 and said 4.154 acre tract, over and across said 4.154 acre tract, N 26\*28'50" W a distance of 28.90 feet to a ½" iron rebar set in the current southeasterly right of way of said Cactus Lane for the southwest corner hereof;

THENCE with the current southeasterly right of way of said Cactus Lane the following two (2) courses:

- 1. along a curve to the left an arc distance of 185.37 feet to a ½" iron rebar found at a point of tangency hereof, said curve having a radius of 296.28 feet and a chord that bears: N 45\*30'58" E a distance of 182.36 feet.
- 2. N 27°31'55" E a distance of 184.77 feet to the PLACE OF BEGINNING hereof, containing a calculated area of 4.840 acres of land, more or less.

THIS LEGAL DESCRIPTION IS TO BE USED WITH THE ATTACHED SURVEY MAP ONLY.

BEARING BASIS: STATE PLANE COORDINATE SYSTEM: TX CENTRAL ZONE

Victor M. Garza Resisted 40

5-5-10 Date

B & G Surveying Inc. 1404 W. North Loop Blvd. Austin, Texas 78756 Phone (512) 458-6969 Fax (512) 569-1129