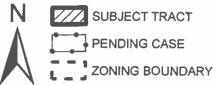

## EXHBIT "A" LEGAL DESCRIPTION

BEING 4.840 ACRES OF LAND OUT OF PORTIONS OF LOTS 5, 14, 15, AND ALL OF LOT 32, BLOCK A, WESTERN TRAILS SECTION 1; A SUBDIVISION RECORDED IN BOOK 7 PAGE 63 OF THE PLAT RECORDS OF TRAVIS COUNTY, TEXAS AND A PORTION OF THAT CERTAIN 4.154 ACRE TRACT OUT OF THE JAMES TRAMMEL SURVEY, NUMBER 4, BEING DESCRIBED IN INSTRUMENT OF RECORD IN DOCUMENT NUMBER 2008141729 OF THE OFFICIAL PUBLIC RECORDS AND BEING COMPRISED OF THOSE CERTAIN FOUR TRACTS OF LAND DESCRIBED AS 1.00 ACRE TRACT DESCRIBED IN VOLUME 1212 PAGE 366 OF SAID DEED RECORD, 1.85 ACRE TRACT DESCRIBED IN VOLUME 1447 PAGE 199, 1.71 ACRE TRACT DESCRIBED IN VOLUME 1823 PAGE 90 AND 0.03 ACRE TRACT DESCRIBED IN VOLUME 2678 PAGE 377 ALL OF THE DEED RECORDS OF TRAVIS COUNTY, TEXAS; SAVE AND EXCEPT THOSE CERTAIN TWO TRACTS OF LAND DESCRIBED AS 0.27 ACRE RECORDED IN VOLUME 1849 PAGE 115; AND 0.16 ACRE RECORDED IN VOLUME 1914 PAGE 488 BOTH OF THE DEED RECORDS OF TRAVIS COUNTY, TEXAS; SAID 4.840 ACRE TRACT BEING MORE PARTICULARLY DESCRIBED BY A METES AND BOUNDS DESCRIPTION IN EXHIBIT "A" ATTACHED HERETO AND MADE A PART HEREOF.

BEGINNING at a ½" iron pipe found at the intersection of the present south right of way of Cimarron Trail and the present east right of way of Cactus Lane, same being the northern most corner of the aforementioned 4.154 acre tract, same being the northern most corner and PLACE OF BEGINNING hereof;

THENCE with the present south right of way of Cimarron Trail, S 62°12'37" E a distance of 451.05 feet to a ½" iron rebar found and S 62°19'58" E a distance of 20.00 feet to a calculated point at the intersection of the present south right of way of Cimarron Trail and the west right of way of Manchaca Road for the northeast corner hereof;

THENCE with the west right of way of Manchaca Road and the east line of said 4.154 acre tract, S 27°31'58" W a distance of 375.21 feet to a calculated point for the southeast corner of said 4.154 acre tract and the southeast corner hereof;

THENCE with the south line of said 4.154 acre tract, N 62°28'02" W a distance of 20.00 feet to a concrete monument found at the intersection of the west right of way of said Manchaca Road and the south line of said 4.154 acre tract, same being the northeast corner of the aforementioned Lot 32 and an interior ell corner hereof;

THENCE with the west line of said Manchaca Road, same being the east line of said Lot 32, S 27°32'24" W a distance of 79.99 feet to a ½" iron rebar found at the common east corner of said Lot 32 and Lot 31 Block A of said subdivision for the southern most corner hereof;

THENCE with the common line of said Lots 32 and 31, N 62°14'27" W a distance of 140.00 feet to a 60D nail found at the common corner of said Lots 15, 32, 31 and Lot 16, Block A of said subdivision for an angle point hereof;

THENCE over and across said Lots 15, 14 and 5 the following four (4) courses:

- 1. N 67°37'09" W a distance of 68.60 feet to a fence post for an angle point hereof;
- 2. N 48°30'49" W a distance of 104.75 feet to a 60D nail set in the common line of said Lots 15 and 14 for an angle point hereof;
- 3. N 52\*05'19" W a distance of 72.62 feet to a ½" iron rebar set in the common line of said Lots 14 and 5 for an angle point hereof;
- 4. N 28\*38'40" W a distance of 88.44 feet to a ½" iron rebar set in the common line of said Lot 5 and said 4.154 acre tract for an angle point hereof;

THENCE with the south line of said 4.154 acre tract, N 62\*11'35" W a distance of 29.08 feet to a ½" iron rebar set for an angle point hereof, and from which a concrete monument found in the current southeasterly right of way of Cactus Lane at the northern most corner of said Lot 5 bears: N 62\*11'35" W a distance of 36.24 feet;

THENCE leaving the common line of said Lot 5 and said 4.154 acre tract, over and across said 4.154 acre tract, N 26°28'50" W a distance of 28.90 feet to a ½" iron rebar set in the current southeasterly right of way of said Cactus Lane for the southwest corner hereof;