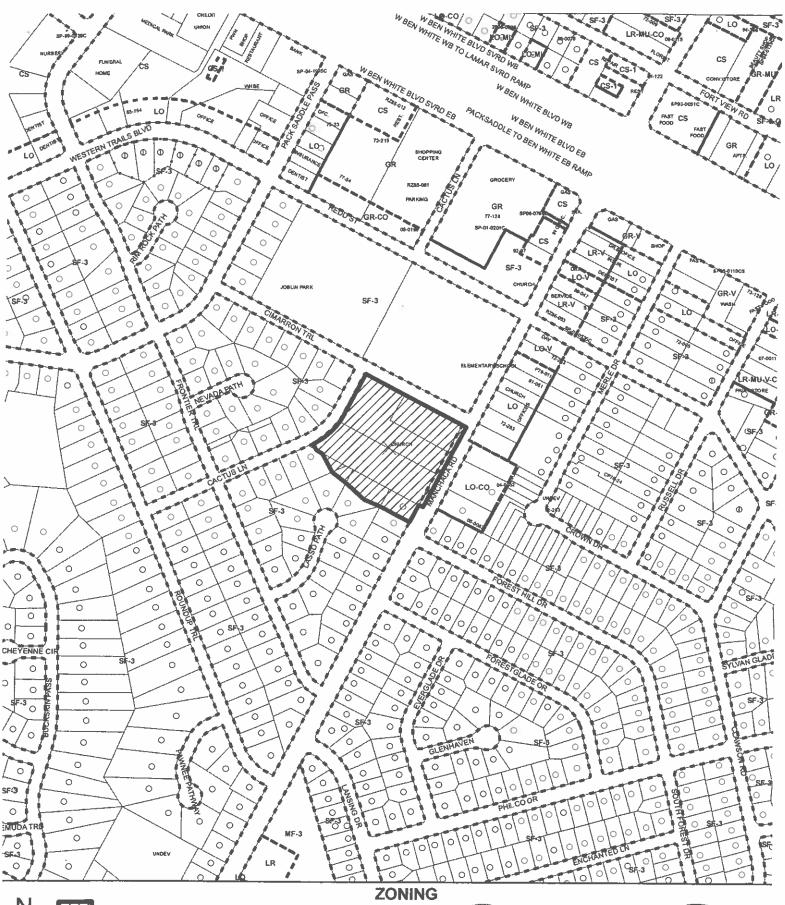

B0500710\_LEGAL

" = 400"

ZONING CASE#: C14-2010-0077 LOCATION: 4600 MANCHACA RD SUBJECT AREA: 4.840 ACRES

JECT AREA: 4.840 ACRES GRID: F18-19 & G18-19

MANAGER: WENDY RHOADES

This map has been produced by the Communications Technology Management Dept. on behalf of the Planning Development Review Dept. for the sole purpose of geographic reference. No warranty is made by the City of Austin regarding specific accuracy or completeness.