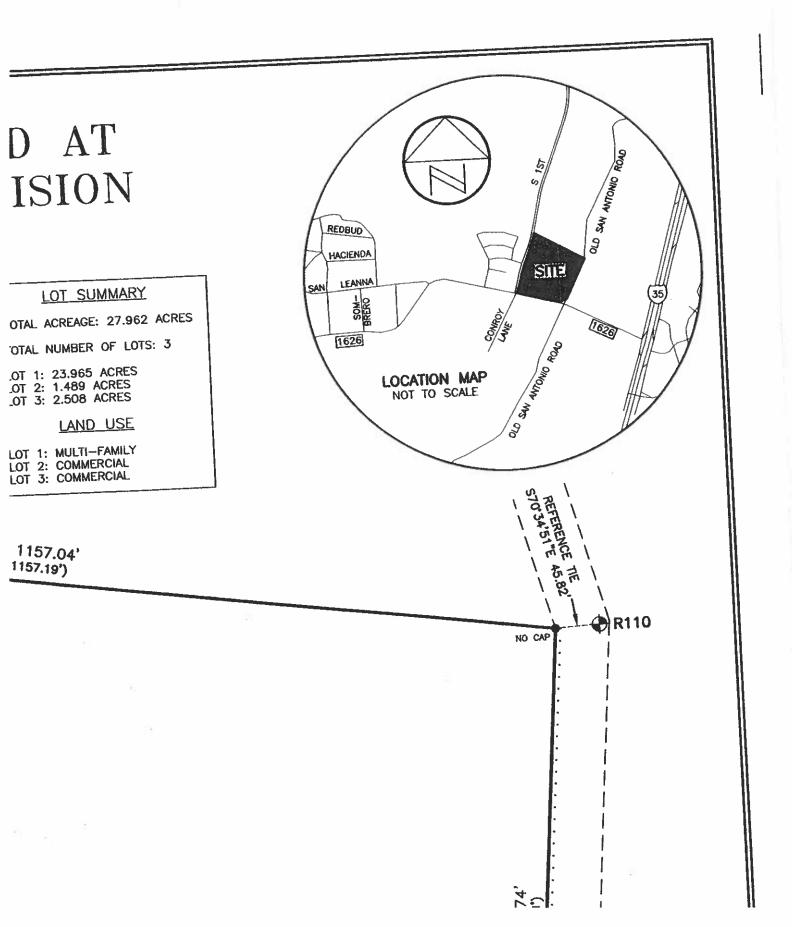

## SUBDIVISION REVIEW SHEET

CASE NO.: C8-2010-0085.0A

**Z.A.P. DATE:** 9-21-10

SUBDIVISION NAME: Colonial Grand at Cityway

**AREA:** 27.97

<u>LOT(S)</u>: 3

OWNER/APPLICANT: Riddell Family Limited PartnershipAGENT: Kimley-Horn & Assoc<br/>(Wayne Riddell)(Wayne Riddell)(Joseph Willrich)Colonial Realty L P % Colonial Properties Trust<br/>(Ed Wright)

ADDRESS OF SUBDIVISION: 11001 S 1st St

**<u>GRIDS</u>**: F11, F12

WATERSHED: Onion Creek

**EXISTING ZONING:** 

**NEIGHBORHOOD PLAN:** 

PROPOSED LAND USE: MF, Retail

ADMINISTRATIVE WAIVERS: None

VARIANCES: None

**<u>SIDEWALKS</u>**: Sidewalks will be provided on both sides of all internal streets and the subdivision side of boundary streets.

**DEPARTMENT COMMENTS:** The request is for approval of the Colonial Grand at Cityway. The proposed plat is composed of 3 lots on 27.97 acres.