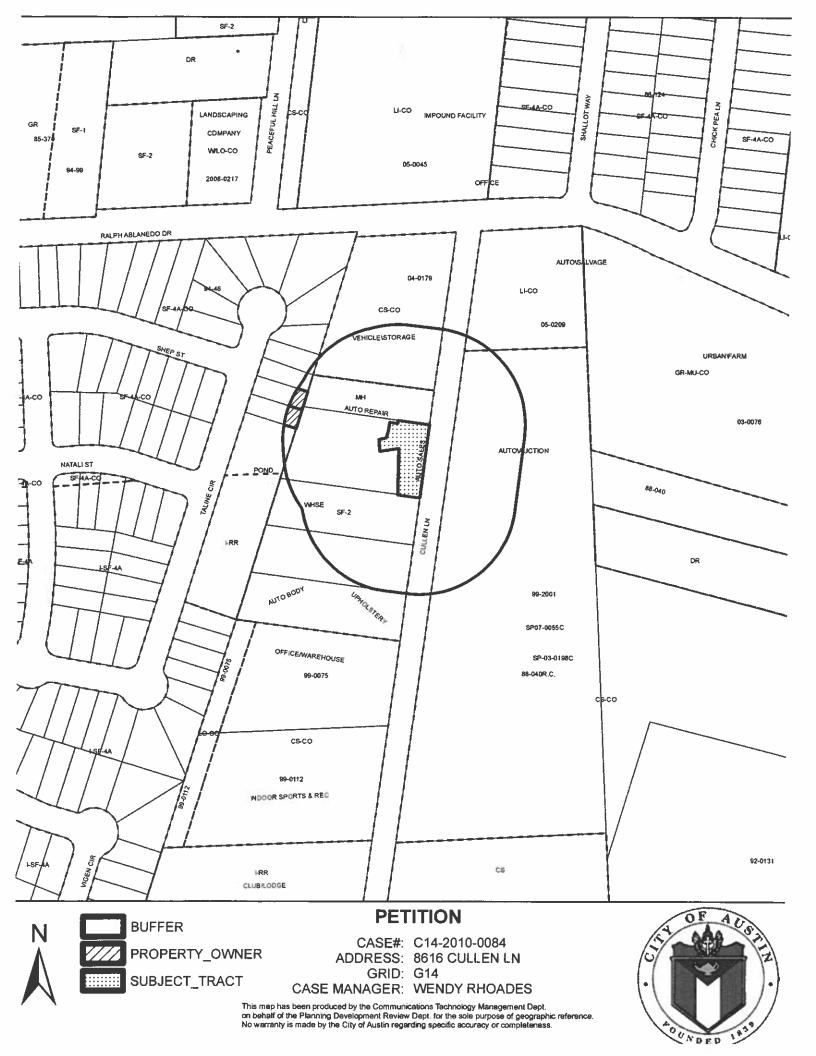

### EXHIBIT C Pictures of Subject Property

|          |                         | PETITION           |                                       |               |
|----------|-------------------------|--------------------|---------------------------------------|---------------|
| Case N   | umber:                  | C14-2010-0084      | Date:                                 | July 28, 2010 |
| Total Ar | ea Within 200' of Subje | ct Tract           | 216,799.46                            |               |
| 1 _      | 04301110610000          | VINSON TRACY R     | 1141.80                               | 0.53%         |
| 2        | 04301110620000          | EDWARDS PATRICIA J | 1034.60                               | 0.48%         |
| 3 -      |                         |                    |                                       | 0.00%         |
| 4        |                         |                    |                                       | 0.00%         |
| 5 _      |                         |                    |                                       | 0.00%         |
| 6 _      |                         |                    |                                       | 0.00%         |
| 7 _      |                         |                    |                                       | 0.00%         |
| 8        |                         |                    |                                       | 0.00%         |
| 9 _      |                         |                    |                                       | 0.00%         |
| 10       |                         |                    |                                       | 0.00%         |
| 11 _     |                         |                    |                                       | 0.00%         |
| 12       |                         |                    |                                       | 0.00%         |
| 13       |                         |                    |                                       | 0.00%         |
| 15 _     |                         |                    |                                       | 0.00%         |
| 16 _     |                         |                    |                                       | 0.00%         |
| 17       |                         |                    |                                       | 0.00%         |
| 18       |                         |                    |                                       | 0.00%         |
| 19 _     |                         |                    |                                       | 0.00%         |
| 20       |                         |                    |                                       | 0.00%         |
| 21       |                         |                    |                                       | 0.00%         |
| 22 _     | 11                      |                    |                                       | 0.00%         |
| 23       |                         |                    |                                       | 0.00%         |
| 24 -     |                         |                    | · · · · · · · · · · · · · · · · · · · | 0.00%         |
| 25       | · · ·                   |                    |                                       | 0.00%         |
| /alidate | ed By:                  | Tota               | Area of Petitioner:                   | Total %       |
|          | Beau Barnett            |                    | 2,176.41                              | 1.00%         |