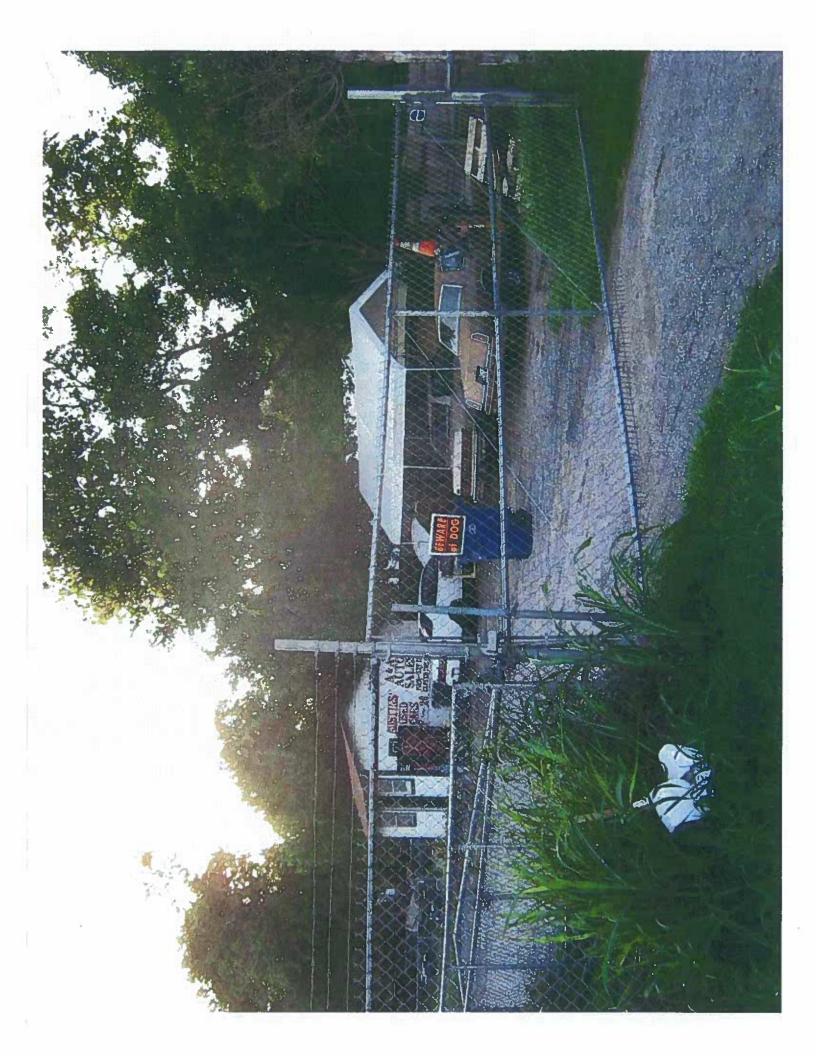

### EXHIBIT C Pictures of Subject Property

|          |                         | PETITION           |                                       |               |
|----------|-------------------------|--------------------|---------------------------------------|---------------|
| Case N   | umber:                  | C14-2010-0084      | Date:                                 | July 28, 2010 |
| Total Ar | ea Within 200' of Subje | ct Tract           | 216,799.46                            |               |
| 1 _      | 04301110610000          | VINSON TRACY R     | 1141.80                               | 0.53%         |
| 2        | 04301110620000          | EDWARDS PATRICIA J | 1034.60                               | 0.48%         |
| 3 -      |                         |                    |                                       | 0.00%         |
| 4        |                         |                    |                                       | 0.00%         |
| 5 _      |                         |                    |                                       | 0.00%         |
| 6 _      |                         |                    |                                       | 0.00%         |
| 7 _      |                         |                    |                                       | 0.00%         |
| 8        |                         |                    |                                       | 0.00%         |
| 9 _      |                         |                    |                                       | 0.00%         |
| 10       |                         |                    |                                       | 0.00%         |
| 11 _     |                         |                    |                                       | 0.00%         |
| 12       |                         |                    |                                       | 0.00%         |
| 13       |                         |                    |                                       | 0.00%         |
| 15 _     |                         |                    |                                       | 0.00%         |
| 16 _     |                         |                    |                                       | 0.00%         |
| 17       |                         |                    |                                       | 0.00%         |
| 18       |                         |                    |                                       | 0.00%         |
| 19 _     |                         |                    |                                       | 0.00%         |
| 20       |                         |                    |                                       | 0.00%         |
| 21       |                         |                    |                                       | 0.00%         |
| 22 _     | 11                      |                    |                                       | 0.00%         |
| 23       |                         |                    |                                       | 0.00%         |
| 24 -     |                         |                    | · · · · · · · · · · · · · · · · · · · | 0.00%         |
| 25       | · · ·                   |                    |                                       | 0.00%         |
| /alidate | ed By:                  | Tota               | Area of Petitioner:                   | Total %       |
|          | Beau Barnett            |                    | 2,176.41                              | 1.00%         |