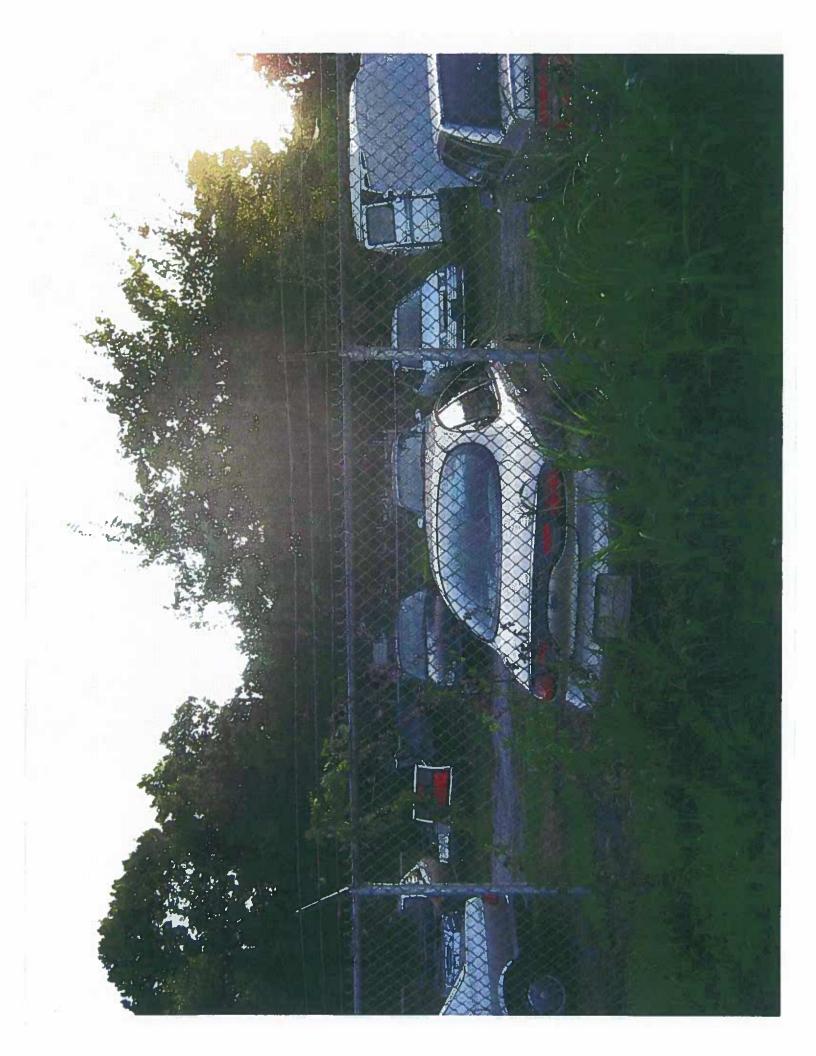

### EXHIBIT A Pictures of Property Adjoining Park Ridge

**EXHIBIT B** Petition in Opposition of Zoning Request

Dear Ms. Rhodes:

Enclosed please find a Petition to Oppose Rezoning signed by Park Ridge homeowners that are affected by the proposed rezoning of the above-referenced property. We oppose the rezoning of this property to any type of commercial zoning because this parcel is located directly adjacent to several homes in our neighborhood, and the properties are separated only by a chain link fence. Because there are homes located on the subject property, we feel that this property should properly remain zoned as SF. We believe that any zoning other than SF would give the current owner license to damage our right to peaceful enjoyment of our premises and the value of our property that we work hard to preserve.