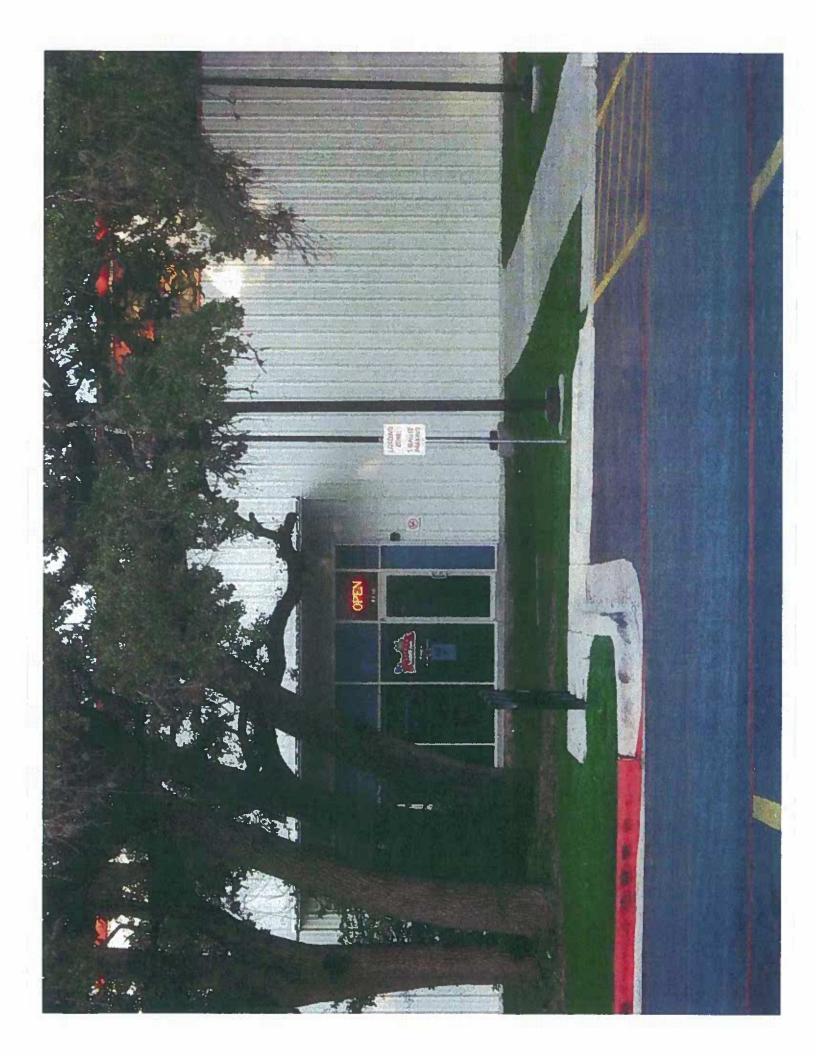

### EXHIBIT C Pictures of Subject Property

|          |                         | PETITION           |                                       |               |
|----------|-------------------------|--------------------|---------------------------------------|---------------|
| Case N   | umber:                  | C14-2010-0084      | Date:                                 | July 28, 2010 |
| Total Ar | ea Within 200' of Subje | ct Tract           | 216,799.46                            |               |
| 1 _      | 04301110610000          | VINSON TRACY R     | 1141.80                               | 0.53%         |
| 2        | 04301110620000          | EDWARDS PATRICIA J | 1034.60                               | 0.48%         |
| 3 -      |                         |                    |                                       | 0.00%         |
| 4        |                         |                    |                                       | 0.00%         |
| 5 _      |                         |                    |                                       | 0.00%         |
| 6 _      |                         |                    |                                       | 0.00%         |
| 7 _      |                         |                    |                                       | 0.00%         |
| 8        |                         |                    |                                       | 0.00%         |
| 9 _      |                         |                    |                                       | 0.00%         |
| 10       |                         |                    |                                       | 0.00%         |
| 11 _     |                         |                    |                                       | 0.00%         |
| 12       |                         |                    |                                       | 0.00%         |
| 13       |                         |                    |                                       | 0.00%         |
| 15 _     |                         |                    |                                       | 0.00%         |
| 16 _     |                         |                    |                                       | 0.00%         |
| 17       |                         |                    |                                       | 0.00%         |
| 18       |                         |                    |                                       | 0.00%         |
| 19 _     |                         |                    |                                       | 0.00%         |
| 20       |                         |                    |                                       | 0.00%         |
| 21       |                         |                    |                                       | 0.00%         |
| 22 _     | 11                      |                    |                                       | 0.00%         |
| 23       |                         |                    |                                       | 0.00%         |
| 24 -     |                         |                    | · · · · · · · · · · · · · · · · · · · | 0.00%         |
| 25       | · · ·                   |                    |                                       | 0.00%         |
| /alidate | ed By:                  | Tota               | Area of Petitioner:                   | Total %       |
|          | Beau Barnett            |                    | 2,176.41                              | 1.00%         |