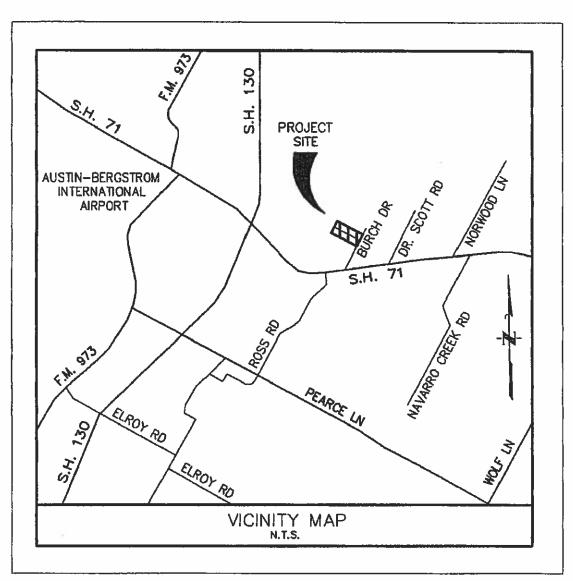

# SUBDIVISION REVIEW SHEET

|  | CASE NO:                                                                 | C8J-2010-0097.0A                                       | ZAP DATE: October 05, 2010                            | 1 |  |
|--|--------------------------------------------------------------------------|--------------------------------------------------------|-------------------------------------------------------|---|--|
|  | SUBDIVISION NAME: Ida Mae Burch Estate, portion of Lot 5-B; Resubdivison |                                                        |                                                       |   |  |
|  | AREA:                                                                    | 5.858 acres                                            | <u>LOTS</u> : (2)                                     |   |  |
|  | APPLICANT:                                                               | : G & P Contractors (Isidro Garcia) &<br>Steve Newcomb | AGENT: Genesis 1 Engineering Co.<br>(George Gonzalez) |   |  |
|  | ADDRESS OF SUBDIVISION: 4002 Burch Drive                                 |                                                        |                                                       |   |  |
|  | GRIDS: R16                                                               |                                                        | COUNTY: Travis                                        |   |  |
|  | <u>WATERSHEI</u>                                                         | D: Dry Creek East & Onion Creek                        | JURISDICTION: 2-Mile ETJ                              |   |  |
|  | EXISTING ZONING: N/A                                                     |                                                        |                                                       |   |  |
|  | NEIGHBORHOOD PLAN: N/A                                                   |                                                        |                                                       |   |  |

# 4002-4004 BURCH DRIVE DEL VALLE, TEXAS