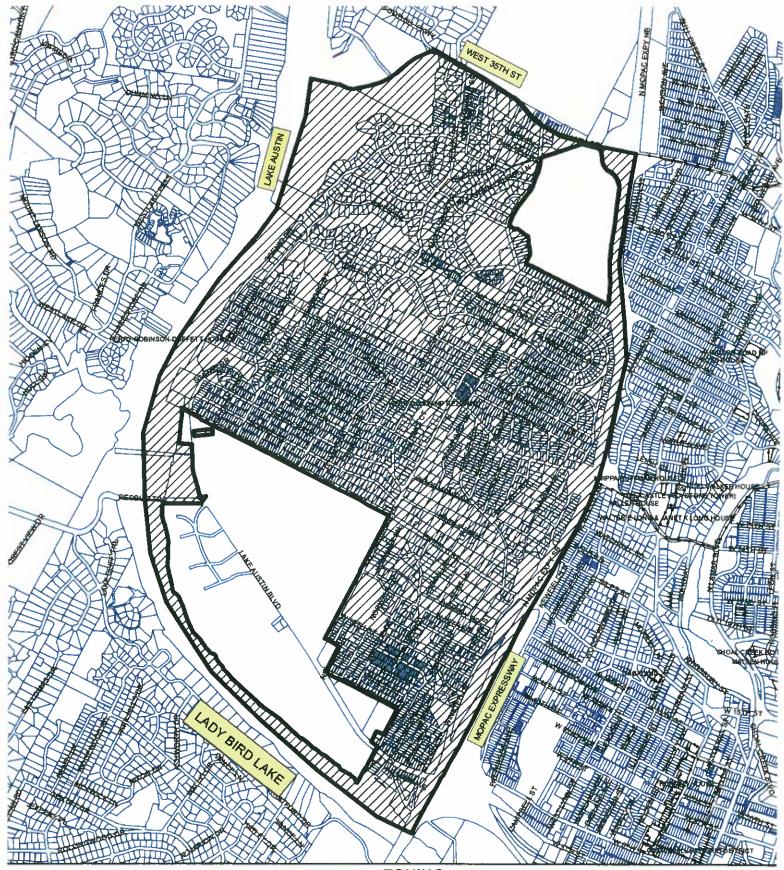

Lake Austin Blvd (Brackenridge Tract)

approx 349.08 ac out of GW Spear Sur 7 Abs 697 & DJ Gilbert Sur 8 Abs 313

locally known as the area bound by West 35<sup>th</sup> Street to the north, MoPac Expressway to the east, Lady Bird Lake to the south and Lake Austin to the west, in the City of Austin, Travis County, Texas, and generally identified in the map attached as Exhibit "B" (the Zoning Map).

West Austin Neighborhood Group Neighborhood Plan Combining District

## **ZONING**

G EXHIBIT B

ZONING CASE#: C14-2010-0052 LOCATION: WEST AUSTIN NEIGHBORHOOD PLAN

SUBJECT AREA: N/A ACRES GRID: G24/G23

MANAGER: PAUL DIGIUSEPPE