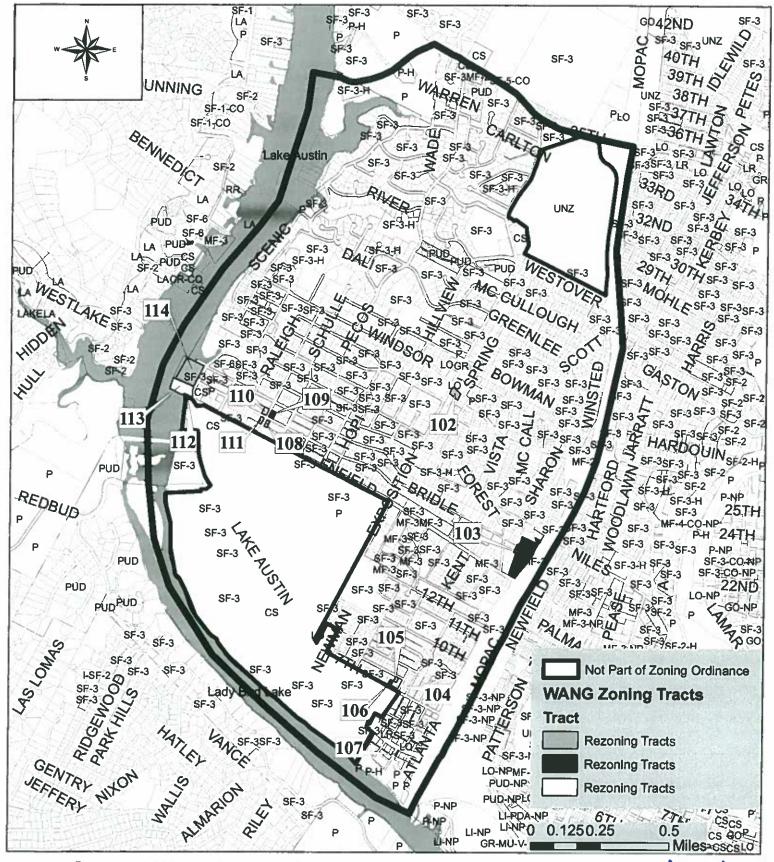

## BE IT ORDAINED BY THE CITY COUNCIL OF THE CITY OF AUSTIN:

**PART 1.** The zoning map established by Section 25-2-191 of the City Code is amended to add a neighborhood plan (NP) combining district to each base zoning district within the property (the "Property"), and to change the base zoning districts on 13 tracts of land being approximately 16.18 acres identified in the attached Exhibit "A" (the Tract Map), within the Property described as the West Austin Neighborhood Group neighborhood plan combining district in Zoning Case No. C14-2010-0052, on file at the Planning and Development Review Department, Save and Except the following properties:

Except as otherwise specifically provided in this ordinance, the existing base zoning districts and conditions remain in effect.

Draft: 8/20/2010

16.

Page 1 of 4

COA Law Department

PART 2. The base zoning districts for the 13 tracts of land are changed from family residence (SF-3) district, multifamily residence medium density (MF-3) district, limited office (LO) district, neighborhood commercial (LR) district, general commercial services (CS) district to family residence-neighborhood plan (SF-3-NP) combining district, townhouse and condominium residence-neighborhood plan (SF-6-NP) combining district, multifamily residence limited density-neighborhood plan (MF-1-NP) combining district, multifamily residence medium density-neighborhood plan (MF-3-NP) combining district, multifamily residence medium density-conditional overlay-neighborhood plan (MF-3-CO-NP) combining district, multifamily residence moderate-high density-neighborhood plan (MF-4-NP) combining district, neighborhood office-mixed use-neighborhood plan (NO-MU-NP) combining district, and public-neighborhood plan (P-NP) combining district, as more particularly described and identified in the chart below:

| Tract# | TCAD<br>Prop ID | COA Address              | From       | То         |
|--------|-----------------|--------------------------|------------|------------|
|        | 116070          | 3111 Windsor Rd Unit 101 | A VAR      | 1397       |
|        | 116071          | 3111 Windsor Rd Unit 102 | 07         |            |
| 102    | 116072          | 3111 Windsor Rd Unit 103 | 10//       | MF-1-NP    |
| 102    | 116073          | 3111 Windsor Rd Unit 104 | LO         |            |
|        | 116074          | 3111 Windsor Rd Unit 105 | Let        |            |
|        | 116075          | 3111 Windsor Rd Unit 106 | -03        |            |
| 103    | 112690          | 2008 Enfield Rd          | SF-3       | 5 115      |
| 103    | 112677          | 2008 Enfield Rd          | MF-3, SF-3 | P-NP       |
| 104    | 109577          | 700 Hearn Street         | CS         | MF-3-CO-NP |
| 105    | 109576          | 2309 Pruett Street       | CS         | SF-6-NP    |
| 106    | 109568          | 2310 W. 7th              | CS         | SF-3-NP    |
| 107    | 107253          | 2303 Lake Austin Blvd    | LR         | P-NP       |
| 108    | 116286          | 3411 Bonnie Road         | CS         | SF-3-NP    |
| 109    | 116251          | 3412 Bonne Road          | CS, SF-3   | SF-3-NP    |
| 110 🥒  | 116458          | 3506 Bonnie Road         | CS, SF-3   | SF-3-NP    |
| 111/   | 116492          | 1504 Robinhood           | CS         | NO-MU-NP   |
| All    | 116373          | 1400 Scenic Dr Unit 1    |            |            |
| 112    | 116374          | 1400 Scenic Dr Unit 2    | 00         | MF-3-NP    |
| 112    | 116375          | 1400 Scenic Dr Unit 3    | CS         |            |
| ARRA   | 116376          | 1400 Scenic Dr Unit 4    |            |            |
| 113    | 116349          | 1500 Scenic Dr Unit 100  | CS         | MF-4-NP    |
|        | 116350          | 1500 Scenic Dr Unit 101  |            |            |
|        | 725298          | 1500 Scenic Dr Unit 102  |            |            |
| 40     | 116352          | 1500 Scenic Dr Unit 103  |            |            |
|        | 116353          | 1500 Scenic DrUnit 104   |            |            |
|        | 116354          | 1500 Scenic Dr Unit 105  |            |            |

23

| Tract# | TCAD<br>Prop ID | COA Address             | From   | То                                                                                                                                                                                                                                                                                                                                                                                                                                                                                                                                                                                                                                                                                                                                                                                                                                                                                                                                                                                                                                                                                                                                                                                                                                                                                                                                                                                                                                                                                                                                                                                                                                                                                                                                                                                                                                                                                                                                                                                                                                                                                                                             |
|--------|-----------------|-------------------------|--------|--------------------------------------------------------------------------------------------------------------------------------------------------------------------------------------------------------------------------------------------------------------------------------------------------------------------------------------------------------------------------------------------------------------------------------------------------------------------------------------------------------------------------------------------------------------------------------------------------------------------------------------------------------------------------------------------------------------------------------------------------------------------------------------------------------------------------------------------------------------------------------------------------------------------------------------------------------------------------------------------------------------------------------------------------------------------------------------------------------------------------------------------------------------------------------------------------------------------------------------------------------------------------------------------------------------------------------------------------------------------------------------------------------------------------------------------------------------------------------------------------------------------------------------------------------------------------------------------------------------------------------------------------------------------------------------------------------------------------------------------------------------------------------------------------------------------------------------------------------------------------------------------------------------------------------------------------------------------------------------------------------------------------------------------------------------------------------------------------------------------------------|
| 0 111  | 116355          | 1500 Scenic Dr Unit 106 | All    | AND THE REAL PROPERTY.                                                                                                                                                                                                                                                                                                                                                                                                                                                                                                                                                                                                                                                                                                                                                                                                                                                                                                                                                                                                                                                                                                                                                                                                                                                                                                                                                                                                                                                                                                                                                                                                                                                                                                                                                                                                                                                                                                                                                                                                                                                                                                         |
|        | 116356          | 1500 Scenic Dr Unit 107 | Alle   | Y Y                                                                                                                                                                                                                                                                                                                                                                                                                                                                                                                                                                                                                                                                                                                                                                                                                                                                                                                                                                                                                                                                                                                                                                                                                                                                                                                                                                                                                                                                                                                                                                                                                                                                                                                                                                                                                                                                                                                                                                                                                                                                                                                            |
|        | 116357          | 1500 Scenic Dr Unit 108 | 67     |                                                                                                                                                                                                                                                                                                                                                                                                                                                                                                                                                                                                                                                                                                                                                                                                                                                                                                                                                                                                                                                                                                                                                                                                                                                                                                                                                                                                                                                                                                                                                                                                                                                                                                                                                                                                                                                                                                                                                                                                                                                                                                                                |
|        | 116358          | 1500 Scenic Dr Unit 109 |        |                                                                                                                                                                                                                                                                                                                                                                                                                                                                                                                                                                                                                                                                                                                                                                                                                                                                                                                                                                                                                                                                                                                                                                                                                                                                                                                                                                                                                                                                                                                                                                                                                                                                                                                                                                                                                                                                                                                                                                                                                                                                                                                                |
|        | 116359          | 1500 Scenic Dr Unit 110 |        |                                                                                                                                                                                                                                                                                                                                                                                                                                                                                                                                                                                                                                                                                                                                                                                                                                                                                                                                                                                                                                                                                                                                                                                                                                                                                                                                                                                                                                                                                                                                                                                                                                                                                                                                                                                                                                                                                                                                                                                                                                                                                                                                |
|        | 116360          | 1500 Scenic Dr Unit 111 |        |                                                                                                                                                                                                                                                                                                                                                                                                                                                                                                                                                                                                                                                                                                                                                                                                                                                                                                                                                                                                                                                                                                                                                                                                                                                                                                                                                                                                                                                                                                                                                                                                                                                                                                                                                                                                                                                                                                                                                                                                                                                                                                                                |
|        | 116361          | 1500 Scenic Dr Unit 200 | Veneza | <u>6</u>                                                                                                                                                                                                                                                                                                                                                                                                                                                                                                                                                                                                                                                                                                                                                                                                                                                                                                                                                                                                                                                                                                                                                                                                                                                                                                                                                                                                                                                                                                                                                                                                                                                                                                                                                                                                                                                                                                                                                                                                                                                                                                                       |
|        | 116362          | 1500 Scenic Dr Unit 201 |        | 68                                                                                                                                                                                                                                                                                                                                                                                                                                                                                                                                                                                                                                                                                                                                                                                                                                                                                                                                                                                                                                                                                                                                                                                                                                                                                                                                                                                                                                                                                                                                                                                                                                                                                                                                                                                                                                                                                                                                                                                                                                                                                                                             |
|        | 116363          | 1500 Scenic Dr Unit 300 | 1979   |                                                                                                                                                                                                                                                                                                                                                                                                                                                                                                                                                                                                                                                                                                                                                                                                                                                                                                                                                                                                                                                                                                                                                                                                                                                                                                                                                                                                                                                                                                                                                                                                                                                                                                                                                                                                                                                                                                                                                                                                                                                                                                                                |
|        | 116364          | 1500 Scenic Dr Unit 301 | 4      |                                                                                                                                                                                                                                                                                                                                                                                                                                                                                                                                                                                                                                                                                                                                                                                                                                                                                                                                                                                                                                                                                                                                                                                                                                                                                                                                                                                                                                                                                                                                                                                                                                                                                                                                                                                                                                                                                                                                                                                                                                                                                                                                |
|        | 116365          | 1500 Scenic Dr Unit 302 |        | A STATE OF THE PARTY OF THE PAR |
|        | 116366          | 1500 Scenic Dr Unit 303 |        | A STATE OF THE STA |
|        | 116369          | 1500 Scenic Dr Unit 304 | 4      |                                                                                                                                                                                                                                                                                                                                                                                                                                                                                                                                                                                                                                                                                                                                                                                                                                                                                                                                                                                                                                                                                                                                                                                                                                                                                                                                                                                                                                                                                                                                                                                                                                                                                                                                                                                                                                                                                                                                                                                                                                                                                                                                |
|        | 116367          | 1500 Scenic Dr Unit 305 |        | No.                                                                                                                                                                                                                                                                                                                                                                                                                                                                                                                                                                                                                                                                                                                                                                                                                                                                                                                                                                                                                                                                                                                                                                                                                                                                                                                                                                                                                                                                                                                                                                                                                                                                                                                                                                                                                                                                                                                                                                                                                                                                                                                            |
|        | 116370          | 1500 Scenic Dr Unit 306 |        | boot 9                                                                                                                                                                                                                                                                                                                                                                                                                                                                                                                                                                                                                                                                                                                                                                                                                                                                                                                                                                                                                                                                                                                                                                                                                                                                                                                                                                                                                                                                                                                                                                                                                                                                                                                                                                                                                                                                                                                                                                                                                                                                                                                         |
|        | 116368          | 1500 Scenic Dr Unit 307 |        |                                                                                                                                                                                                                                                                                                                                                                                                                                                                                                                                                                                                                                                                                                                                                                                                                                                                                                                                                                                                                                                                                                                                                                                                                                                                                                                                                                                                                                                                                                                                                                                                                                                                                                                                                                                                                                                                                                                                                                                                                                                                                                                                |
| 114    | 116348          | 1600 Scenic Dr          | SF-3   | P-NP                                                                                                                                                                                                                                                                                                                                                                                                                                                                                                                                                                                                                                                                                                                                                                                                                                                                                                                                                                                                                                                                                                                                                                                                                                                                                                                                                                                                                                                                                                                                                                                                                                                                                                                                                                                                                                                                                                                                                                                                                                                                                                                           |