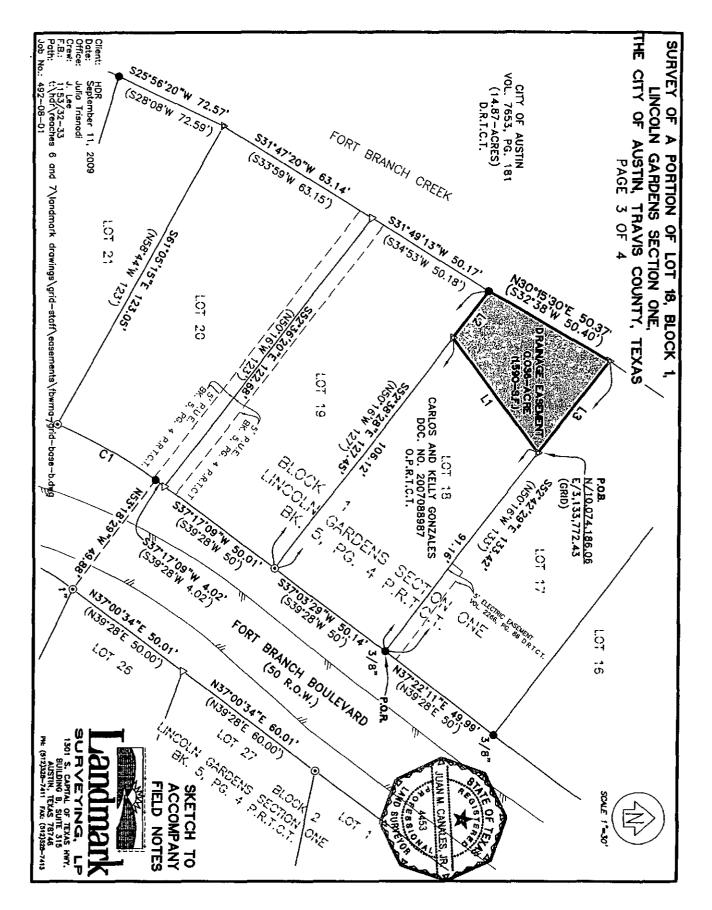

Property: Described in the attached and incorporated Exhibit A.

ADOPTED: September 30, 2010 ATTEST: Murl Shirley A. Gentry City Clerk

STATE OF TEXAS COUNTY OF TRAVIS

,

(Drainage Easement) Lot 18, Block 1, Lincoln Gardens Section One Fort Branch Creek Reach 6 & 7, Proj. No. 6039.059

## LEGAL DESCRIPTION

Field notes description for a parcel of land containing 0.036 of an acre of land, equivalent to 1,590 square feet of land, out of and a part of Lot 18, Block 1, Lincoln Gardens Section One, a subdivision in the City of Austin, Travis County, Texas according to the map or plat thereof recorded in Book 5, Page 4 of the Plat Records of Travis County, Texas and being the same Lot 18, Block 1, Lincoln Gardens Section One which was conveyed to Carlos Gonzales and Kelly Gonzales by that certain General Warranty Deed dated May 15, 2007 and recorded in Document Number 2007088987 of the Official Public Records of Travis County, Texas; said parcel of land being more particularly described by metes and bounds, as follows, and as shown on the attached sketch:

**BEGINNING FOR REFERENCE** at a 3/8-inch iron rod found on the northwest right-of-way line of Fort Branch Boulevard (50' Right-of-Way) monumenting the most southerly corner of Lot 17, same being the most easterly corner of Lot 18, above referenced Block 1, Lincoln Gardens Section One, from which a 1/2-inch iron pipe found at the most southerly corner of said Lot 18, Block 1 bears S37°03'29"W a distance of 50.14 feet; Thence, with the common line of said Lot 17 and Lot 18, Block 1, N52°42'29"W a distance of 91.16 feet to an 80d nail set, for the east corner and POINT OF BEGINNING of this easement, having Texas State Plane Grid Coordinate (Central Zone-4203, NAD83(CORS), U.S. Survey Feet, Combined Scale Factor 0.999923385) values of N= 10,074,186.06, E= 3,133,772.43;

**THENCE**, through said Lot 18, Block 1, S53°43'45"W a distance of 52.15 feet to an 80d nail set on the northeast line of Lot 19, said Block 1, same being the southwest line of said Lot 18, Block 1, for the southerly corner of this easement, from which said 1/2-inch iron pipe found at the most southerly corner of said Lot 18 bears S52°38'28'E a distance of 106.12 feet;

**THENCE**, with the common line of said Lot 18 and Lot 19, Block 1, N52°38'28"W a distance of 21.33 feet to a 1/2-inch iron rod found at the most westerly corner of said Lot 18, Block 1, same being the most northerly corner of said Lot 19, Block 1, for the most westerly corner of this easement, from which a 1/2-inch iron rod found at the most westerly corner of Lot 21, said Block 1, bears S31°49'13"W a distance of 50.17 feet, S31°47'20"W a distance of 63.14 feet, and S25°56'20"W a distance of 72.57 feet;

CAPITAL VIEW CENTER 1301 SOUTH CAPITAL OF TEXAS HIGHWAY BUILDING B, SUITE 315, AUSTIN, TEXAS 78746 (512) 328-7411 (512) 328-7413 T.U.C P (W.B.E/H U.B./D B.E

1

THENCE, with the northwest line of said Lot 18, Block 1, N30°15'30"E a distance of 50.37 feet to an 80d nail set at the most northerly corner of said Lot 18, Block 1, same being the most westerly corner of Lot 17, said Block 1, for the north corner of this easement;

THENCE, with the common line of said Lot 17 and Lot 18, Block 1, S52°42'29"E a distance of 42.25 feet to the "POINT OF BEGINNING", and containing 0.036 of an acre of land, more or less.

## **Basis of Bearing:**

Bearings mentioned on this easement are based on State Plane Coordinate System, NAD'83, Texas Central Zone 4203; Horizontal And Vertical Coordinates for Aus 5 And E.U.D. 169 as established and published by Texas Department Of Transportation and by the L.C.R.A. were used as the controlling monuments for this survey. Distances shown hereon are surface.