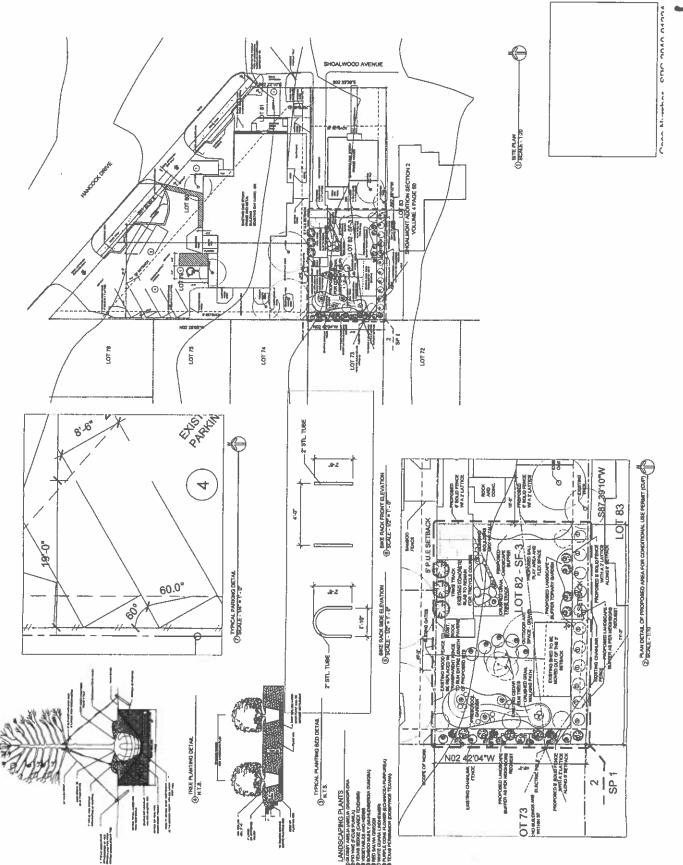

### PROJECT INFORMATION

Site Area: 5012 Shoalwood Avenue Existing Building/ Structure Use:

(will remain SF residential) 1216 sq. ft.

Square Footage Proposed

Day Care (playground area): 3512 sq. ft.

Allowed Impervious Cover: 45% Proposed Impervious Cover: 34.4%

Existing Access: driveways located on Hancock

**DEPARTMENT COMMENTS:** The applicant is requesting approval of a conditional use permit for a day care facility (Day Care Services – Commercial) in a SF-3 zoning district. The nursery school currently exists at 2301 Hancock, which is zoned GR and allows Day Care Services Commercial. It has been at this location for approximately eight years. The project proposes an expansion of the playground, approximately 3,500 square feet, into the adjoining single family lot located at 5012 Shoalwood Avenue, which is zoned SF-3. The conditional use permit is only for the 3,500 square foot of additional playground area in order to improve the existing facility to allow the school to promote active exploration and learning outdoors, within a creatively designed environment.

The site currently exists as single family residence (vacant and owned by AACNS). The house will remain as a single family use, but the yard will be used as a playground area for the nursery school during the day. The current enrollment for 55 children for the school, there will be no increase. Day care is a civic use, which is compatible for this district. The playground will be accessible only from connecting gates to the existing playground at the rear of the school site (2301 Hancock). The proposed playground is bounded by the existing day care on the north, the single family house owned by the day care on the east, a single family house to the south (letter in support) and a single family on the west. The western lot/house is a double lot, a portion of which is adjoining the existing day care.

Because the proposed playground is located adjacent to single family, the applicant is requesting a waiver from the Land Development Code (LCD) Section 25-2-1067(F) to allow an intensive recreational use, including a swimming pool, tennis court, ball court, or playground, to be constructed within 50 feet or less from adjoining property used or zoned as SF-5 or more restrictive. The Zoning and Platting Commission can only grant a waiver to within 5 ft. of the property. The applicant will be screening the playground with a six-foot wooden fence with a two-foot wooden lattice for the entire length of the property abutting the SF-3. The rear and side setbacks will have a 5' landscape buffer; no playground equipment will not be closer than 5 ft. from the SF property.

# Manuel Barraz

SULL BEE CAVE RD. SUITE 202 AUSTIN, TX. 787-66 OFFICE: 512,396,334 FAX: 512,346,955

15,379 BQFT 4,208 BQFT 4,238 BQFT 18,573 BQFT 7,89% 3,812 80FT 288 80FT 288 BOTT ANCY

EXECUTING Site Data

7,000 DOFT 1,216 DOFT 1,216 DOFT 2,300 BQFT 3,31%

LICE BOT TOO BOLL PROP. DAY CAME Diescz

OCCUPANCY DATA

NAMES OF STAFF VICINIES = 7

WAY MORREY OF DESCRIPTION OF PROPERTY OF PROP

PARKING DATA
REQUEST WHOSE
A SACE FIRE LOCK SYSTAM FROMBU ELAF
NUMBER OF STAFF VELIBERS - 1
YOTAL REQUIRED - 1

ALL AUSTIN COOPERATIVE NURSERY SCHOOL SITE PLAN FOR:

NATURALIZED OUTDOOR SPACE

| SITE VICINITY MAP<br>SCALE - 1:100 |
|------------------------------------|
| SHEV                               |

PAR, BITE DI COMPOSED OF A LOTBITUAÇITE, IT NAS BEEN APPROVED AS ONE CONESTIVE DISCUSSIONES. IF POSTICIOS OF THE LOTBITUACITE ARE STOLL APPLICATION FOR BUSINGON A BITE PLAN APPROVAL NAY 66 PEQUINGES.

LEGAL DESCRIPTION
SECTION & A SERVALMENT AND ADDRESS
SECTION & A SERVALMENT TO ADDRESS
SECTION & A SECTION ADDRESS
SECTION & PANCE OF THE WAS THE SECTION OF THAT ADDRESS
THAN SOURCE, TO ADD

SHOAL CREEK WATERSHED / URBAN NO PORTION OF THIS SITE IS WITHIN A 1907-THAN ACCOMMING TO FEIM AMP THE SITE IS NOT LOCKED IN THE STAN EXWARDS AGUNTER RECHARDE ZONE

THO TREES WILL BE REMOVED

ADDITIONAL NOTES

1. NE OWNER OF THE REQUERTY IS RELEPONMER E FOR NOWEL OF THE REPORT IS RELEPONMER E FOR NOWEL OF THE REPORT IS RELEPONMER E FOR NOWEL OF THE REPORT IS RELEPONMER OF THE REPORT IS RELEPONMER. TO GAR INTERPRETATION OF THE RELEPONMER IS RELEPONMER OF THE REPORT IS RELEPONMER. TO REPORT IS RELEPONMER. THE RELEPONMER IS RELEPONMER. THE RELEPONMER IS RELEPONMER. THE REPORT IS RELEPONMER. THE RELEPONMER IS RELEPONMER. THE REQUERED TAKEN THE REQUIRED TO LARANCES WILL BE COUNTED.

2. THE PLAYOROLAND AREA AT THE REJAN OF BUTZ BICHAL WOOD AND THE ALL DAY IN RECEIBEDT HACULGH THE EXETTING A ALCON BUTZ A HANDOLK GRAFE. 2. AND THE PLAYOROLAND BUTZHENSTT WILL BE LOCATED & BETOND THE BUTZH. AND WEST PRODUCTIVE LOCATED BY BUTZH AND THE BUTZH AND SHE PRODUCTIVE AND WEST PRODUCTIVE LOCATED BY BY SHEAK WOOD