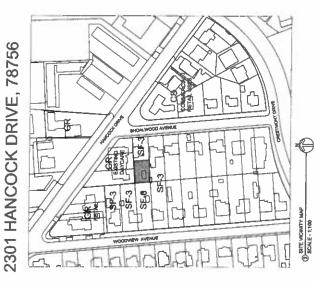

ADDRESS: 5012 Shoalwood Avenue (existing school at 2301 Hancock)

AREA: 7350 sq. ft. (playground lot)

**APPLICANT:** All Austin Cooperative Nursery School (Patricia Sefton)

2301 Hancock Drive Austin, TX 78701

### PROJECT INFORMATION

Site Area: 5012 Shoalwood Avenue Existing Building/ Structure Use:

(will remain SF residential) 1216 sq. ft.

Square Footage Proposed

Day Care (playground area): 3512 sq. ft.

Allowed Impervious Cover: 45% Proposed Impervious Cover: 34.4%