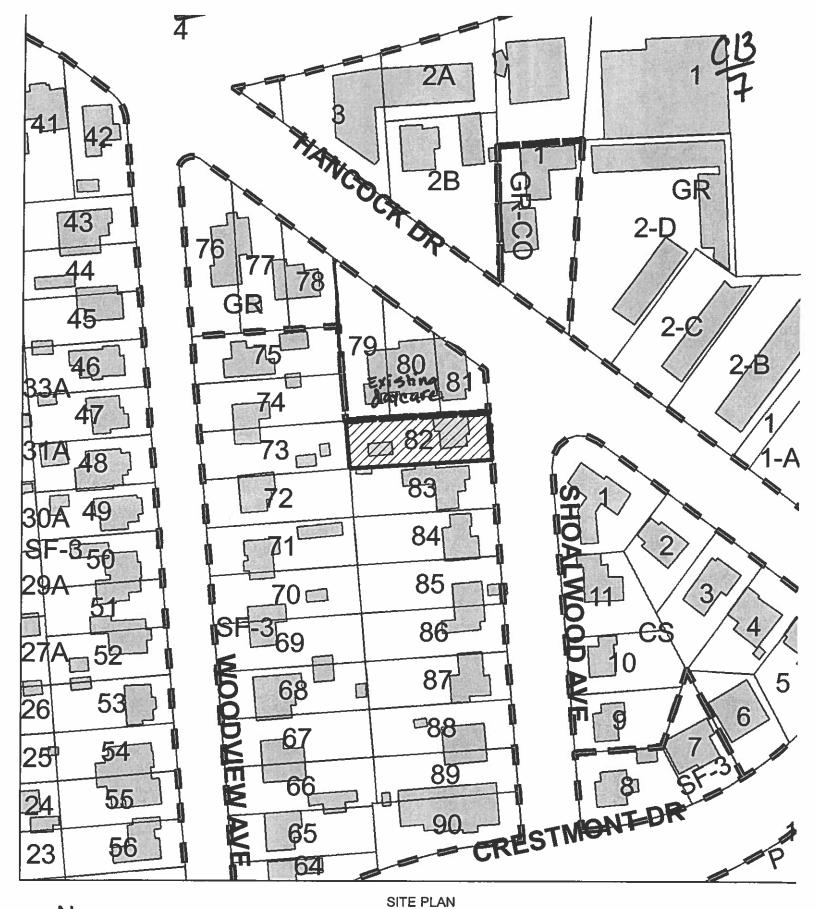

**PROPOSED DEVELOPMENT:** All Austin Cooperative Nursery School currently exists at 2301 Hancock Drive. The school would like to expand their playground area into the adjoining single family zoned lot located at 5012 Shoalwood Avenue. This lot consists of an existing residence (which will remain) and the back yard that will be used for the proposed expansion of a nursery school playground with associated improvements.

The site currently exists as single family residence (vacant and owned by AACNS). The house will remain as a single family use, but the yard will be used as a playground area for the nursery school during the day. The current enrollment for 55 children for the school, there will be no increase. Day care is a civic use, which is compatible for this district. The playground will be accessible only from connecting gates to the existing playground at the rear of the school site (2301 Hancock). The proposed playground is bounded by the existing day care on the north, the single family house owned by the day care on the east, a single family house to the south (letter in support) and a single family on the west. The western lot/house is a double lot, a portion of which is adjoining the existing day care.

2. THE PLAYOROLAND AREA AT THE REJAN OF BUTZ BICHAL WOOD AND THE ALL DAY IN RECEIBEDT HACULGH THE EXETTING A ALCON BUTZ A HANDOLK GRAFE. 2. AND THE PLAYOROLAND BUTZHENSTT WILL BE LOCATED & BETOND THE BUTZH. AND WEST PRODUCTIVE LOCATED BY BUTZH AND THE BUTZH AND SHE PRODUCTIVE AND WEST PRODUCTIVE LOCATED BY BY SHEAK WOOD