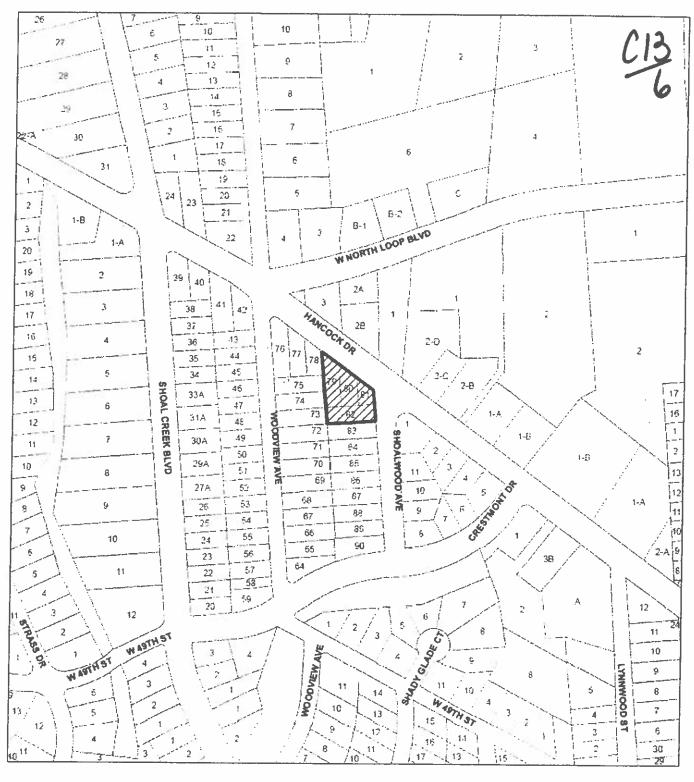

Super Duper Neighborhood Objectors and Appealers Organization

Subject Tract
Base Map

All Austin Cooperative Nursery School

CASE#: SPC-2010-0122A

ADDRESS: 2301 Hancock Dr. & 5012 Shoalwood Ave.

MANAGER: Sue Welch

1" = 400' OPERATOR: D. SUSTAITA

This map has been produced by Notification Sennoes for the sole purpose of geographic reference. No warranty is made by the Gity of Austin regarding specific accuracy or completeness.

**ZONING BOUNDARY** 

SUBJECT TRACT CASE#: SPC-2010-0122A

ADDRESS: 2301 Hancock & 5012 Shoalwood Ave

GRID:

MANAGER: SUE WELCH

**OPERATOR:** 