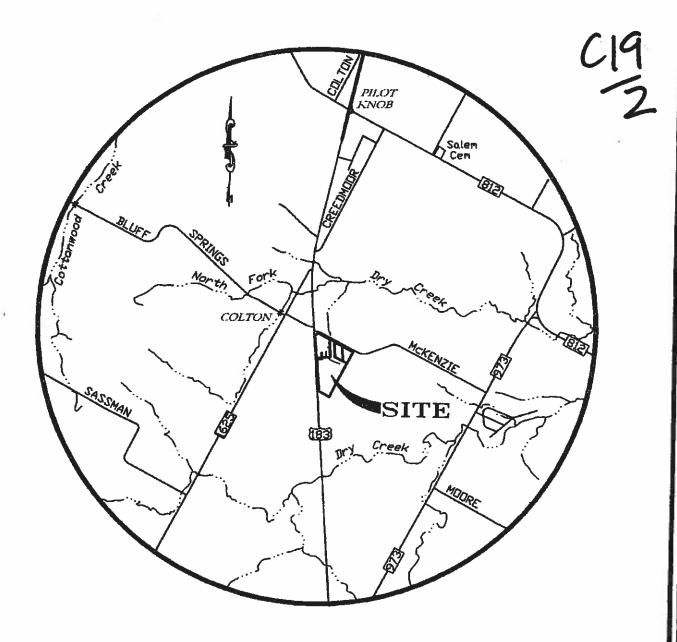

AGENT: Carlson, Brigance & Doering

(Brian Durham)

ADDRESS OF SUBDIVISION: S. US 183 Hwy

GRIDS: ML12

**COUNTY:** Travis

**WATERSHED:** N. Fork Dry Creek

JURISDICTION: 5 Mile ETJ

**EXISTING ZONING:** Not Applicable

# LOCATION MAP

SCALE: 1" = 3000'

|            | TEREND                  |
|------------|-------------------------|
| LS.E       | LANDSCAPE EASEMENT      |
| WW.E.      | WASTEWATER EASEMENT     |
| P.U.E.     | PUBLIC UTILITY EASEMENT |
| W.Q.E.     | WATER QUALITY EASEMENT  |
| S.W.E.     | SIDEWALK EASEMENT       |
| D.E.       | DRAINAGE EASEMENT       |
| 17         | LOT NUMBER              |
| <b>(A)</b> | BLOCK NUMBER            |
|            | FASCMENT LINE           |