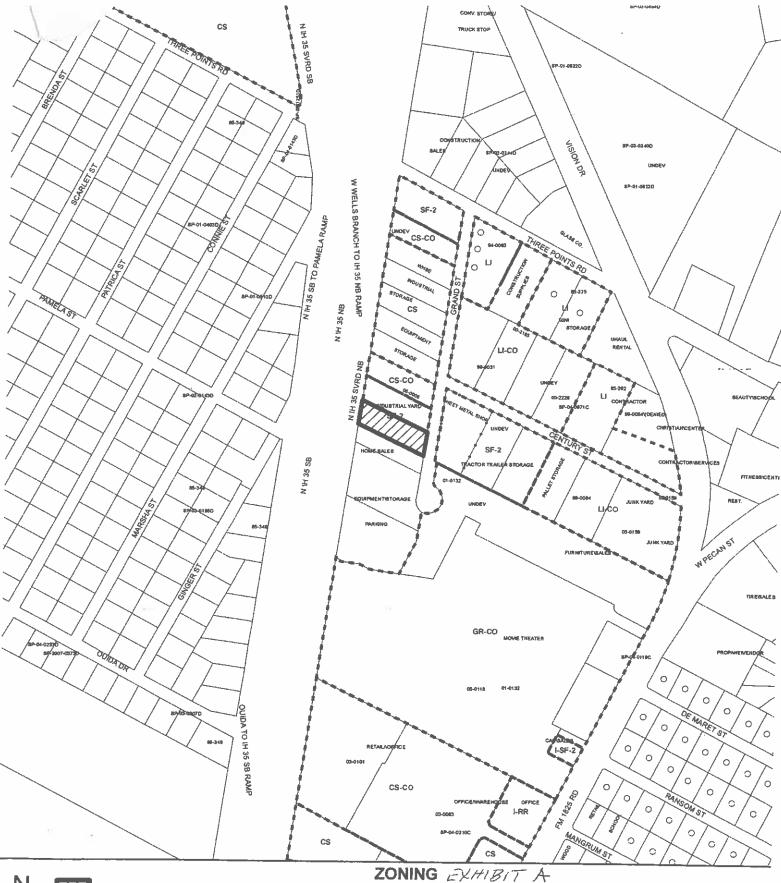

locally known as 15527 North IH-35 Service Road Northbound, in the City of Austin, Travis County, Texas, and generally identified in the map attached as Exhibit "A".

PART 2. The Property within the boundaries of the conditional overlay combining district established by this ordinance is subject to the following conditions:

Page 2 of 2

COA Law Department

Draft: 9/28/2010

ZONING CASE#: C14-2010-0130

LOCATION: 15527 N IH 35 SVRD SB

SUBJECT AREA: 0.6467 ACRES

GRID: N38

MANAGER: SHERRI SIRWAITIS

1" = 400"

This map has been produced by the Communications Technology Management Dept. on behalf of the Planning Development Review Dept. for the sole purpose of geographic reference. No warranty is made by the City of Austin regarding specific accuracy or completeness.