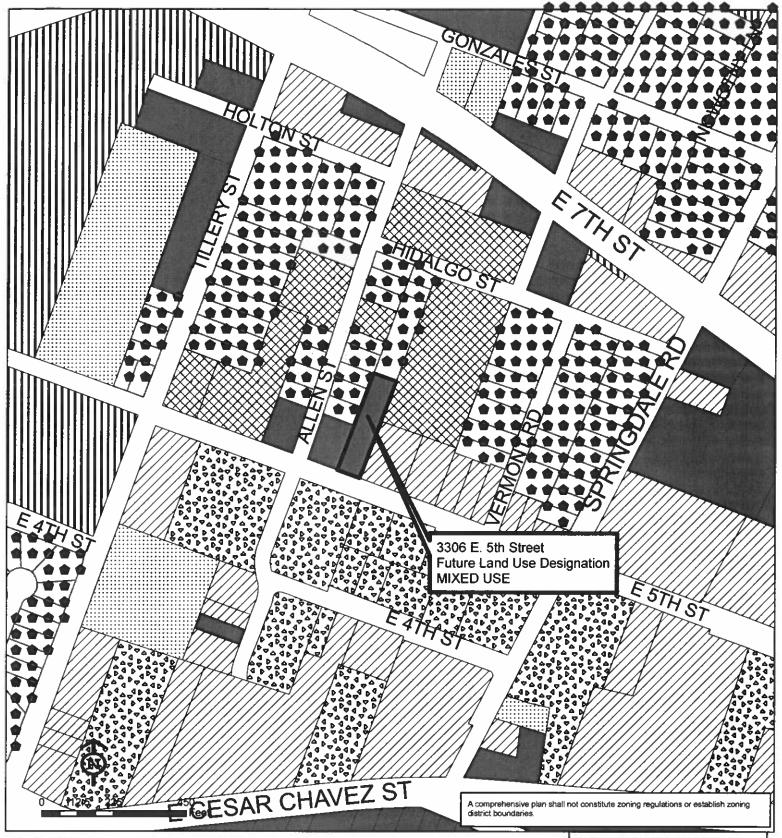

**PART 2.** Ordinance No. 20030327-12 is amended to change the land use designation from commercial use to mixed use for the property located at 3306 East 5<sup>th</sup> Street on the future land use map attached as Exhibit "A" and incorporated in this ordinance, and described in File NPA-2009-0016.01 at the Planning and Development Review Department.

# Exhibit A Govalle/Johnston Terrace Combined Neighborhood Plan NPA-2009-0016.01

This map has been produced by the City of Austin Planning and Development Review Department for the sole purpose of assisting in neighborhood planning discussions and decisions and is not warranted for any other use. No warranty is made by the City regarding its accuracy or completeness.

## Future Land Use Legend

Commercial

Mixed Use

Warehouse/Limited Office

Office

Industry

Civic