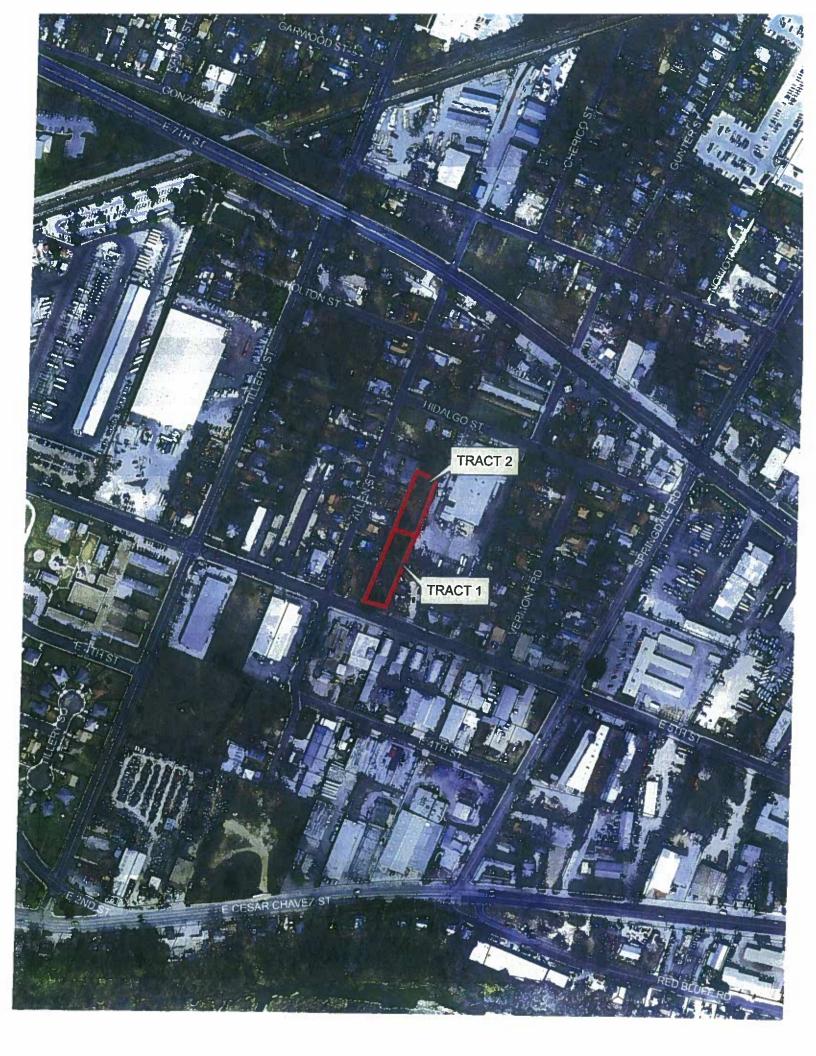

### REQUEST:

Approve second/third readings of an ordinance amending Chapter 25-2 of the Austin City Code, zoning the property locally known as 3306 East 5<sup>th</sup> Street from GR-NP (Community Commercial – Neighborhood Plan) and SF-3-NP (Family Residence – Neighborhood Plan) district zoning to GR-MU-CO-NP (Community Commercial – Mixed Use – Conditional Overlay – Neighborhood Plan) for Tract 1, and SF-3-CO-NP (Family Residence – Conditional Overlay – Neighborhood Plan) district zoning for Tract 2. On Tract 1 and Tract 2, the Conditional Overlay would limit vehicle trips to less than 2,000 per day.

## **DEPARTMENT COMMENTS:**

The 1.048-acre site is currently zoned GR-NP (Community Commercial – Neighborhood Plan) and SF-3-NP (Family Residence – Neighborhood Plan). Its location is on East 5<sup>th</sup> Street one block east of Allen Street. The site lies within the Govalle / Johnston Terrace Combined Neighborhood Plan and is surrounded by undeveloped land and a single family residence to the north, warehouse and distribution, commercial and office uses to the south, multifamily and single family residences to the east and a gravel lot, storage, and warehouse and distribution uses to the west.

The subject property is currently undeveloped. The applicant is requesting to rezone the southern portion of the tract (0.583 acres) to GR-MU-NP in order to build affordable residential units, a medical office and medical spa. The applicant states that this area of East Austin is medically underserved, and is confident that the Govalle Neighborhood will benefit from the construction of a new primary care medical office. The northern portion of the tract (0.465 acres) will remain SF-3-NP, but the size of the area is reduced.