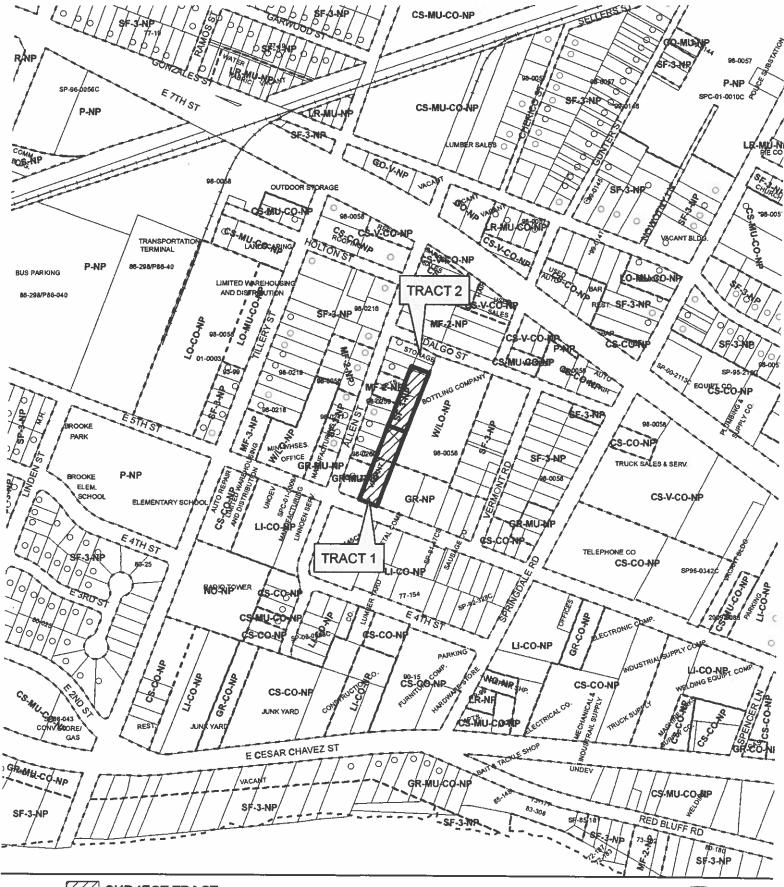

### REQUEST:

Approve second/third readings of an ordinance amending Chapter 25-2 of the Austin City Code, zoning the property locally known as 3306 East 5<sup>th</sup> Street from GR-NP (Community Commercial – Neighborhood Plan) and SF-3-NP (Family Residence – Neighborhood Plan) district zoning to GR-MU-CO-NP (Community Commercial – Mixed Use – Conditional Overlay – Neighborhood Plan) for Tract 1, and SF-3-CO-NP (Family Residence – Conditional Overlay – Neighborhood Plan) district zoning for Tract 2. On Tract 1 and Tract 2, the Conditional Overlay would limit vehicle trips to less than 2,000 per day.

## **DEPARTMENT COMMENTS:**

The 1.048-acre site is currently zoned GR-NP (Community Commercial – Neighborhood Plan) and SF-3-NP (Family Residence – Neighborhood Plan). Its location is on East 5<sup>th</sup> Street one block east of Allen Street. The site lies within the Govalle / Johnston Terrace Combined Neighborhood Plan and is surrounded by undeveloped land and a single family residence to the north, warehouse and distribution, commercial and office uses to the south, multifamily and single family residences to the east and a gravel lot, storage, and warehouse and distribution uses to the west.

The subject property is currently undeveloped. The applicant is requesting to rezone the southern portion of the tract (0.583 acres) to GR-MU-NP in order to build affordable residential units, a medical office and medical spa. The applicant states that this area of East Austin is medically underserved, and is confident that the Govalle Neighborhood will benefit from the construction of a new primary care medical office. The northern portion of the tract (0.465 acres) will remain SF-3-NP, but the size of the area is reduced.

## SUMMARY STAFF RECOMMENDATION

The staff recommendation is to grant the change from GR-NP (General Commercial Services – Neighborhood Plan) and SF-3-NP (Family Residence – Neighborhood Plan) district zoning to GR-MU-CO-NP (Community Commercial – Mixed Use – Conditional Overlay – Neighborhood Plan) for Tract 1, and SF-3-CO-NP (Family Residence – Conditional Overlay – Neighborhood Plan) district zoning for Tract 2. On Tract 1 and Tract 2, the Conditional Overlay would limit vehicle trips to less than 2,000 per day.