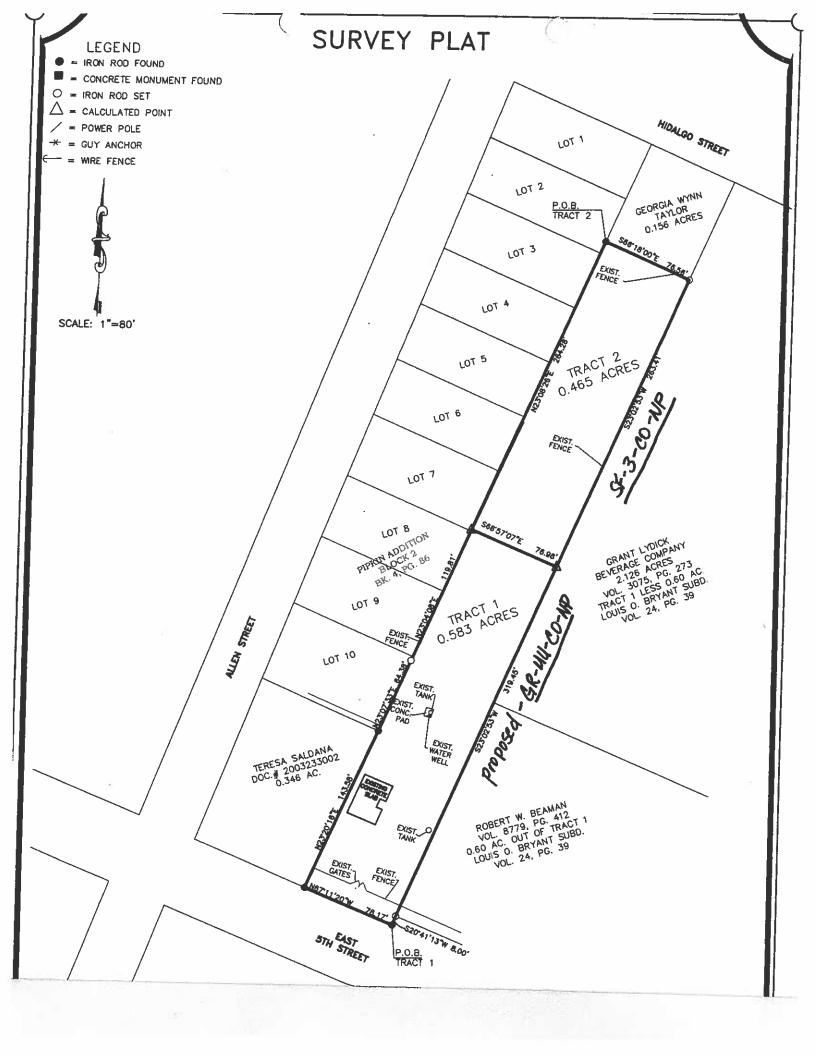

### REQUEST:

Approve second/third readings of an ordinance amending Chapter 25-2 of the Austin City Code, zoning the property locally known as 3306 East 5<sup>th</sup> Street from GR-NP (Community Commercial – Neighborhood Plan) and SF-3-NP (Family Residence – Neighborhood Plan) district zoning to GR-MU-CO-NP (Community Commercial – Mixed Use – Conditional Overlay – Neighborhood Plan) for Tract 1, and SF-3-CO-NP (Family Residence – Conditional Overlay – Neighborhood Plan) district zoning for Tract 2. On Tract 1 and Tract 2, the Conditional Overlay would limit vehicle trips to less than 2,000 per day.

The subject property is currently undeveloped. The applicant is requesting to rezone the southern portion of the tract (0.583 acres) to GR-MU-NP in order to build affordable residential units, a medical office and medical spa. The applicant states that this area of East Austin is medically underserved, and is confident that the Govalle Neighborhood will benefit from the construction of a new primary care medical office. The northern portion of the tract (0.465 acres) will remain SF-3-NP, but the size of the area is reduced.

## SUMMARY STAFF RECOMMENDATION

The staff recommendation is to grant the change from GR-NP (General Commercial Services – Neighborhood Plan) and SF-3-NP (Family Residence – Neighborhood Plan) district zoning to GR-MU-CO-NP (Community Commercial – Mixed Use – Conditional Overlay – Neighborhood Plan) for Tract 1, and SF-3-CO-NP (Family Residence – Conditional Overlay – Neighborhood Plan) district zoning for Tract 2. On Tract 1 and Tract 2, the Conditional Overlay would limit vehicle trips to less than 2,000 per day.