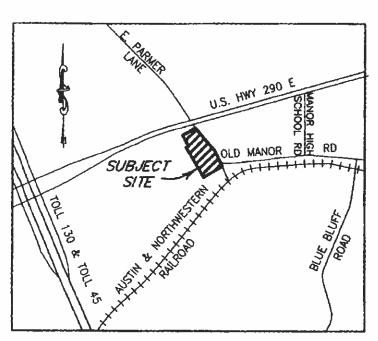

(Matt Harriss) (James Schissler)

ADDRESS OF SUBDIVISION: E. Parmer Lane

GRIDS: S28 COUNTY: Travis

WATERSHED: Gilleland JURISDICTION: 2 Mile ETJ

Limited Purpose

**EXISTING ZONING: PUD** 

PROPOSED LAND USE: Retail

LOCATION MAP
(N.T.S.)

ZAP #10507101