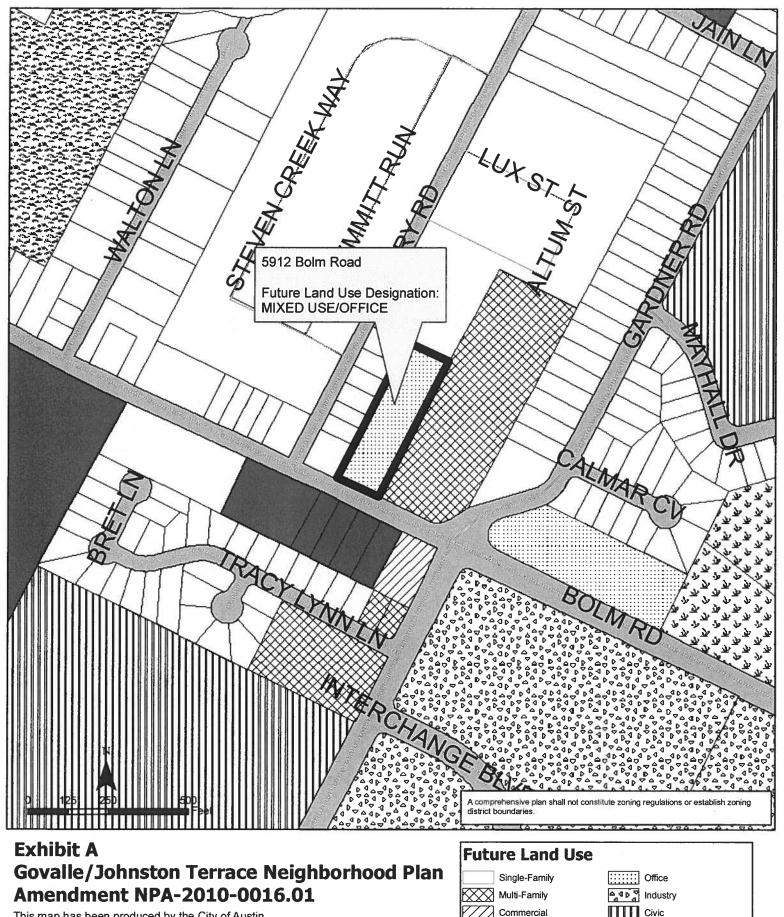

**PART 2.** Ordinance No. 20030327-12 is amended to change the land use designation from multifamily use to office use for the property located at 5912 and 5916 Bolm Road on the future land use map attached as Exhibit "A" and incorporated in this ordinance, and described in File NPA-2010-0016.01 at the Planning and Development Review Department.

Mixed Use

Warehouse/Limited Office

 $\overline{\Phi}$ 

Recreation & Open Space

Transportation

This map has been produced by the City of Austin Planning & Development Review Department for the sole purpose of assisting in neighborhood planning decisions and is not warranted for any other use. No warranty is made by the City regarding its accuracy or completeness.

City of Austin

Planning and Development Review Department Created on 10/20/2010, PF