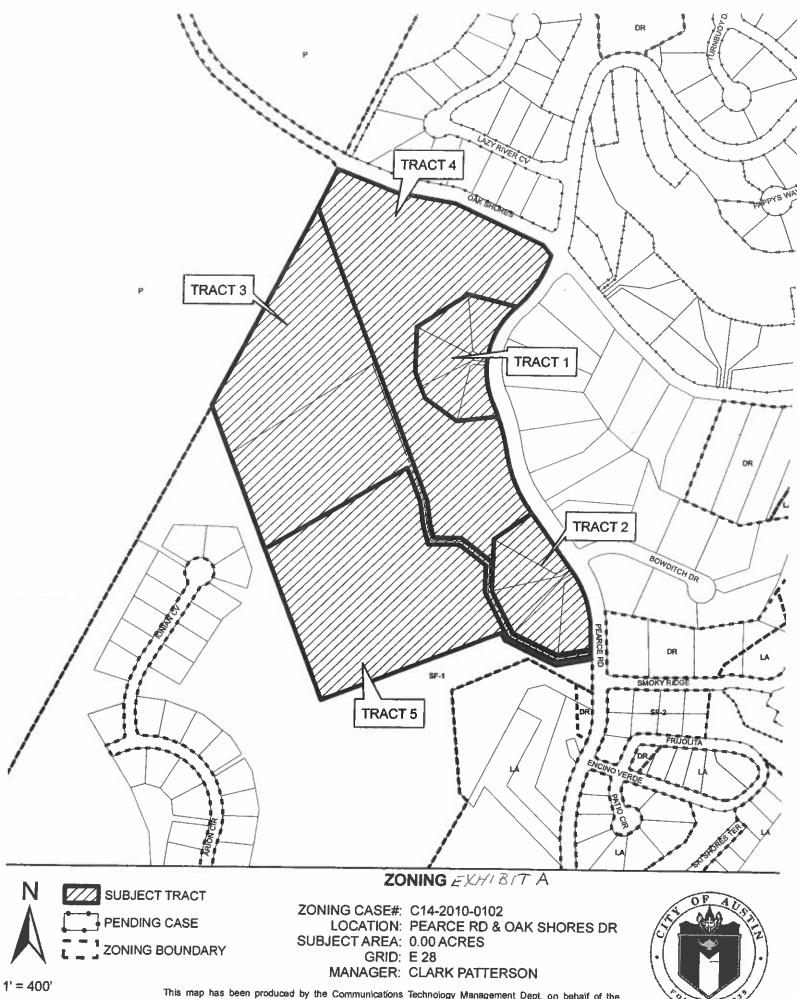

Tract One: From interim-single family residence large lot (I-SF-1) district to single family residence large lot (SF-1) district.

Lots 1–5, Block 3, Greenshores on Lake Austin, Phase One Subdivision, a subdivision in the City of Austin, Travis County, Texas, according to the map or plat of record in Document No. 200400036, of the Official Public Records of Travis County, Texas;

Tract Two: From interim-single family residence large lot (I-SF-1) district to single family residence large lot (SF-1) district.

Lots 6-10, Block 3, Greenshores on Lake Austin, Phase One Subdivision, a subdivision in the City of Austin, Travis County, Texas, according to the map or plat of record in Document No. 200400036, of the Official Public Records of Travis County, Texas;

Tract Three: From interim-rural residence (I-RR) district to rural residence (RR) district.

Lot 12, Block 3, Greenshores on Lake Austin, Phase Two Subdivision, and Lot 13, Block 3, Greenshores on Lake Austin, Phase Three Subdivision, subdivisions in the City of Austin, Travis County, Texas, according to the maps or plats of

Draft: 10/22/2010

| 5. 200500034, respectively,                                                         |
|-------------------------------------------------------------------------------------|
| o. 200500034, respectively,                                                         |
|                                                                                     |
| to public (P) district.                                                             |
| hase One Subdivision, a<br>s, according to the map or<br>Official Public Records of |
| to public (P) district.                                                             |
| hase One Subdivision, a<br>s, according to the map or<br>Official Public Records of |
|                                                                                     |
| Oak Shores, in the City of map attached as Exhibit "A".                             |
| map attached as Exhibit A.                                                          |
| , 2010.                                                                             |
|                                                                                     |
|                                                                                     |
|                                                                                     |
|                                                                                     |
|                                                                                     |
| T . CC: 11                                                                          |
| e Leffingwell<br>Mayor                                                              |
| Mayor                                                                               |
|                                                                                     |
|                                                                                     |
| Shirley A. Gentry                                                                   |
| City Clerk                                                                          |
|                                                                                     |
| OA Law Department                                                                   |
|                                                                                     |

This map has been produced by the Communications Technology Management Dept. on behalf of the Planning Development Review Dept. for the sole purpose of geographic reference. No warranty is made by the Citv of Austin regardino soecific accuracy or completeness.