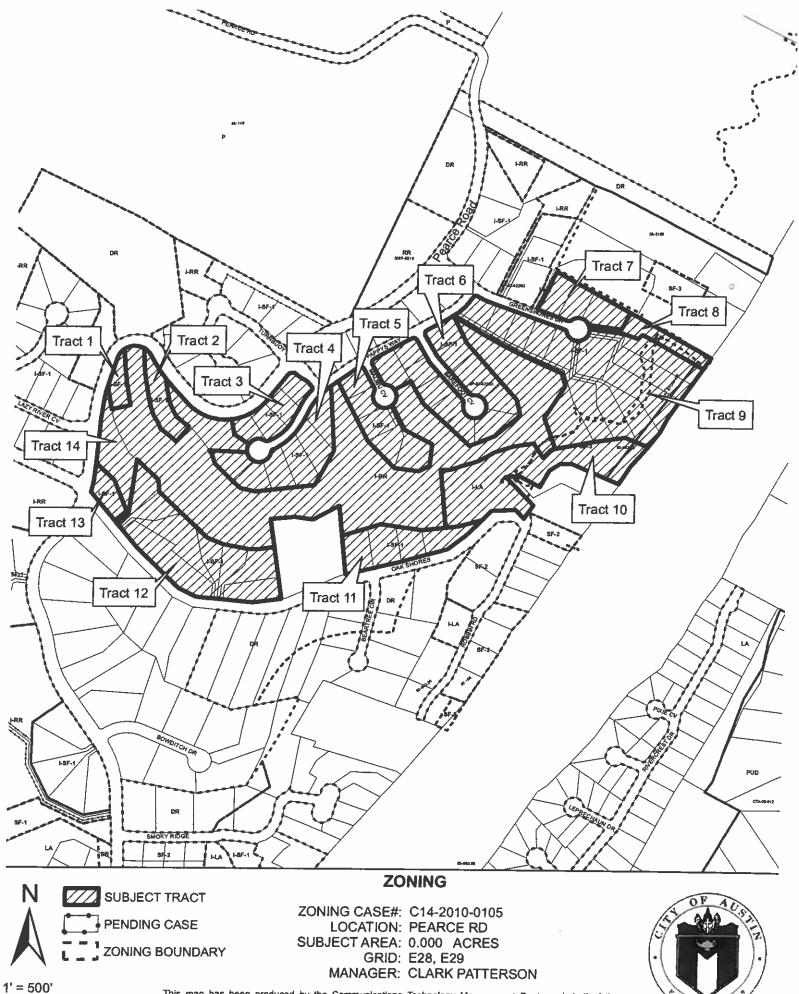

Tract One: From interim-single family residence large lot (I-SF-1) district to public (P) district.

Lot 85, Block 1, Greenshores on Lake Austin, Phase Three Subdivision, a subdivision in the City of Austin, Travis County, Texas, according to the map or plat of record in Document No. 200500034, of the Official Public Records of Travis County, Texas;

Tracts Two through Seven and Tracts Eleven through Thirteen: From interimsingle family residence large lot (I-SF-1) district to single family residence large lot (SF-1) district.

Lot 86 (Tr. 2), and Lots 28-30 (Tr. 7), Block 1, Greenshores on Lake Austin, Phase Two Subdivision, a subdivision in the City of Austin, Travis County, Texas, according to the map or plat of record in Document No. 200500019, of the Official Public Records of Travis County, Texas,

Lots 50-53 (Tr. 3), Lots 55-60, (Tr. 4), Lots 61-65 (Tr. 5), Lots 13-16, (Tr. 11), Lots 3-12 (Tr. 12), and Lot 1 (Tr. 13), Block 1, Greenshores on Lake Austin Phase

Draft: 10/26/2010

1

2 3

4)

5 6

7

8

34 35

36

37

One Subdivision, a subdivision in the City of Austin, Travis County, Texas, according to the map or plat of record in Document No. 200400036, of the Official Public Records of Travis County, Texas,

Lots 66-76 (Tr. 6) Block 1, Greenshores on Lake Austin, Phase One Subdivision, and Lot 77 (Tr. 6) Block 1, Greenshores on Lake Austin, Phase Two Subdivision, subdivisions in the City of Austin, Travis County, Texas, according to the maps or plats of record in Document No. 200400036, and Document No. 200500019, respectively, of the Official Public Records of Travis County, Texas;

Tract Eight: From Lake Austin residence (LA) district and interim-single family residence large lot (I-SF-1) district to public (P) district.

Lot 25, Block 1, Greenshores on Lake Austin, Phase Two Subdivision, a subdivision in the City of Austin, Travis County, Texas, according to the map or plat of record in Document No. 200500019, of the Official Public Records of Travis County, Texas;

Tract Nine: From Lake Austin residence (LA) district, interim-single family residence large lot (I-SF-1) district, and family residence (SF-3) district to single family residence large lot (SF-1) district.

Lots 18-24, and Lots 78-83, Block 1, Greenshores on Lake Austin Phase Two Subdivision, a subdivision in the City of Austin, Travis County, Texas, according to the map or plat of record in Document No. 200500019, of the Official Public Records of Travis County, Texas;

Tract Ten: From interim-Lake Austin residence (I-LA) district, Lake Austin residence (LA) district, and family residence (SF-3) district to Lake Austin residence (LA) district.

Lot 17, Block 1, Greenshores on Lake Austin, Phase Two Subdivision, a subdivision in the City of Austin, Travis County, Texas, according to the map or plat of record in Document No. 200500019, of the Official Public Records of Travis County, Texas; and

Tract Fourteen: From interim-rural residence (I-RR) district to rural residence (RR) district.

|                                                               |                                                                                    |               | 4                                                                                      | ()                          |
|---------------------------------------------------------------|------------------------------------------------------------------------------------|---------------|----------------------------------------------------------------------------------------|-----------------------------|
| a subdivisi<br>plat of rec                                    | on in the City of Austin,                                                          | Travis Cou    | ake Austin, Phase One Sub<br>inty, Texas, according to th<br>of the Official Public Re | e map or                    |
| <ul><li>7 Cove, Barefoot</li><li>8 and generally id</li></ul> | as the property located a<br>Cove and Greenshores I<br>lentified in the map attack | Drive, in the | ad, Oak Shores, Pappy's V<br>City of Austin, Travis Co<br>bit "A".                     | Vay, Malibu<br>unty, Texas, |
|                                                               | ordinance takes effect on                                                          |               |                                                                                        | , 2010.                     |
| 1   2   3 <b>PASSED AND</b> 4                                 | APPROVED                                                                           |               |                                                                                        |                             |
| 5<br>6<br>7                                                   | , 2010                                                                             | §<br>§        |                                                                                        |                             |
| 3                                                             |                                                                                    |               | Lee Leffingwell<br>Mayor                                                               |                             |
| APPROVED:                                                     |                                                                                    | ATTEST        |                                                                                        |                             |
| 3                                                             | Karen M. Kennard<br>Acting City Attorney                                           |               | Shirley A. Gentr<br>City Clerk                                                         | У                           |
|                                                               |                                                                                    |               |                                                                                        |                             |
| Draft: 10/26/2010                                             | Page                                                                               | 3 of 3        | COA Law Department                                                                     |                             |

This map has been produced by the Communications Technology Management Dept. on behalf of the Planning Development Review Dept. for the sole purpose of geographic reference. No warranty is made by the Citv of Austin reoardino specific accuracy or comoleteness.