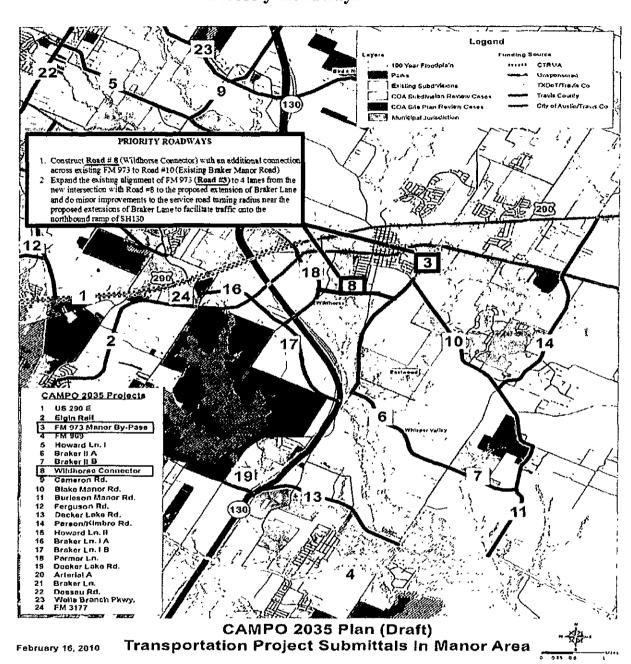

The Developer, City, and Travis County also desire to provide for the construction of FM 973 (a portion of road #3) and the Wildhorse Connector (road #8) as approximately shown on <a href="Exhibit D">Exhibit D</a> attached hereto (the "**Priority Roadways**") Therefore any fiscal surety posted hereunder may, at the City's discretion, also be used to fund Priority Roadways. Furthermore, Developer and Travis County are working out the details of an additional funding mechanism for the Priority Roadways. Which funding

mechanism will include participation by other property owners along the SH 130 corridors as well as contributions from governmental entities. Subject to approval by the City, this Agreement may be supplemented or replaced by such additional funding mechanisms.

## List of Exhibits

Exhibit "A" – Property

Exhibit "B" - Intersection Improvements and Cost Estimates by Phase

Exhibit "C" – Methodology

Exhibit "D" - Priority Roadways