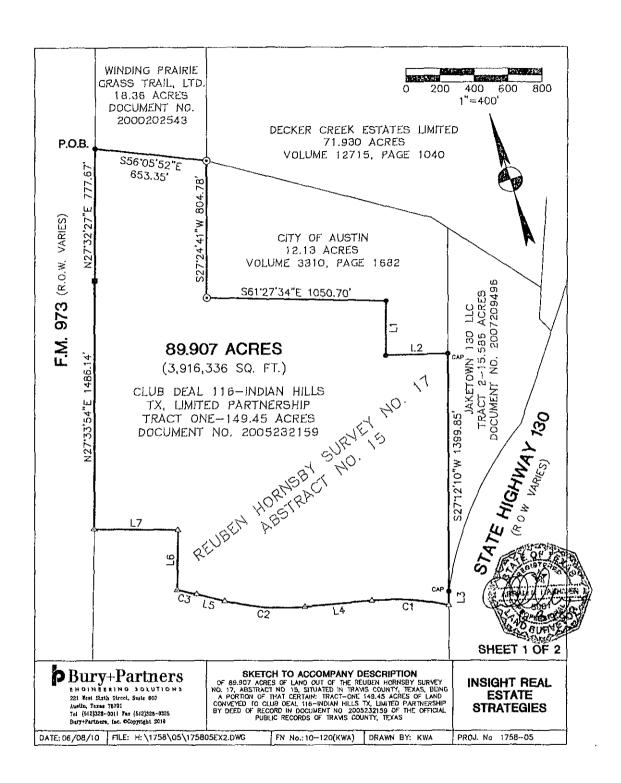

**INSIGHT REAL ESTATE** STRATEGIES

PROJ No 1758-05

DATE: 06/08/10 | FILE: H.\1758\05\175805EX3.DWG FN No. 10-121(KWA) DRAWN BY KWA 89.907 ACRES INDIAN HILLS REUBEN HORNSBY SURVEY

. .

FN NO. 10-120(KWA) JUNE 8, 2010 BPI JOB NO. 1758-05

#### DESCRIPTION

OF A 89.907 ACRE TRACT OUT OF THE REUBEN HORNSBY SURVEY NO. 17, ABSTRACT NO. 15, SITUATED IN TRAVIS COUNTY, TEXAS, BEING A PORTION OF THAT CERTAIN 149.45 ACRE TRACT CONVEYED TO CLUB DEAL 116 INDIAN HILLS, TX, LIMITED PARTNERSHIP, BY DEED OF RECORD IN DOCUMENT NO. 2005232159, OF THE OFFICIAL PUBLIC RECORDS OF TRAVIS COUNTY, TEXAS; SAID 89.907 ACRE TRACT BEING MORE PARTICULARLY DESCRIBED BY METES AND BOUNDS AS FOLLOWS:

BEGINNING, at a 1/2-inch iron rod found on the easterly right-of-way line of F.M. 973 (R.O.W. Varies), being the southwesterly corner of that certain 18.36 acre tract conveyed to Winding Prairie Grass Trails, Ltd., by Deed of record in Document No. 20000202543, of said Official Public Records, for the northwesterly corner of said 149.45 acre tract and hereof;

THENCE, S56°05′52″E, leaving said easterly right-of-way line, along the southerly line of said 18.36 acre tract, for a portion of the northerly line of said 149.45 acre tract and hereof, a distance of 653.35 feet to a 1/2-inch iron pipe found in concrete at the southeasterly corner of said 18.36 acre tract, being the southwesterly corner of that certain 71.930 acre tract conveyed to Decker Creek Estates Limited, by Deed of record in Volume 12715, Page 1040, of the Real Property Records of Travis County, Texas, also being the northwesterly corner of that certain 12.13 acre tract conveyed to the City of Austin, by Deed of record in Volume 3310, Page 1682, of the Deed Records of Travis County, Texas, for an angle point;

THENCE, along the westerly and southerly lines of said 12.13 acre tract, being the northerly line of said 149.45 acre tract, for a portion of the northerly line hereof, the following four (4) courses and distances:

- S27°24'41"W, a distance of 804.78 feet to a 1/2-inch iron pipe found in concrete at the southwesterly corner of said 12.13 acre tract, for an angle point;
- 2) S61°27′34″E, a distance of 1050.70 feet to a 1/2-inch iron rod found for an angle point;
- 3) S27°34′27″W, a distance of 322.94 feet to a 1/2-inch iron rod found for an angle point;
- 4) S64°13'26"E, a distance of 362.67 feet to a 1/2-inch iron rod with cap found at the southeasterly corner of said 12.13 acre tract, being on the westerly line of that certain 15.586 acre tract conveyed to Jaketown 130 LLC, by Deed of record in Document No. 2007209496, of said Official Public Records, for the northeasterly corner of said 149.45 acre tract and hereof;

FN NO. 10-120(KWA) JUNE 8, 2010 PAGE 2 OF 4

THENCE, S27°12′10″W, along the westerly line of said 15.586 acre tract, being the easterly line of said 149.45 acre tract, for a portion of the easterly line hereof, a distance of 1399.85 feet to a 1/2-inch iron rod with cap found at the most southerly corner of said 15.586 acre tract, being an angle point in the westerly right-of-way line of SH 130 (R.O.W. varies), for an angle point;

THENCE, S27°12′02″W, along said westerly right-of-way line of SH 130, being the easterly line of said 149.45 acre tract, for a portion of the easterly line hereof, a distance of 80.83 feet to a calculated point at the beginning of a non-tangent curve to the left, for the southeasterly corner hereof;

THENCE, leaving said westerly right-of-way line, over and across said 149.45 acre tract, for the southerly line hereof, the following seven (7) courses an distances:

- Along said curve, having a radius of 1495.00 feet, a central angle of 17°19′48″, an arc length of 452.18 feet, and a chord which bears N58°59′07″W, a distance of 450.46 feet to a calculated point at the point of tangency of said curve;
- 2) N67°39'01"W, a distance of 394.14 feet to a calculated point at the point of curvature of a curve to the right;
- 3) Along said curve, having a radius of 1455.00 feet, a central angle of 18°38'35", an arc length of 473.43 feet, and a chord which bears N58°19'45"W, a distance of 471.35 feet to a calculated point at the point of tangency of said curve;
- 4) N49°00'30"W, a distance of 169.57 feet to a calculated point at the beginning of a non-tangent curve to the left;
- 5) Along said curve, having a radius of 1995.00 feet, a central angle of 03°24′05″, an arc length of 118.43 feet, and a chord which bears N50°42′30″W, a distance of 118.41 feet to a calculated point at the end of said curve;
- N28°05'04"E, a distance of 353.62 feet to a calculated point, for an angle point;
- 7) N61°54′56″W, a distance of 483.59 feet to a calculated point on the westerly line of said 149.45 acre tract, being said easterly right-of-way line of F.M. 973, for the southwesterly corner hereof;

THENCE, along said easterly right-of-way line, being the westerly line of said 149.45 acre tract, for the westerly line hereof, the following two (2) courses and distances:

FN NO. 10-120(KWA) JUNE 8, 2010 PAGE 3 OF 4

- N27°33'54"E, a distance of 1486.14 feet to a TxDOT Type I monument found for an angle point;
- N27°32'27"E, a distance of 777.67 feet to the POINT OF BEGINNING, and containing 89.907 acres (3,916,336 square feet) of land, more or less, within these metes and bounds.

BEARING BASIS: TEXAS COORDINATE SYSTEM, CENTRAL ZONE, NAD 83(93), UTILIZING LCRA GPS CONTROL MONUMENTATION.

I, ABRAM C. DASHNER, A REGISTERED PROFESSIONAL LAND SURVEYOR, DO HEREBY CERTIFY THAT THE ABOVE DESCRIPTION WAS DETERMINED BY A SURVEY MADE ON THE GROUND BY ME OR UNDER MY DIRECTION AND SUPERVISION, AND IS TRUE AND CORRECT TO THE BEST OF MY ABILITIES. A SURVEY SKETCH EXHIBIT WAS PREPARED TO ACCOMPANY THIS DESCRIPTION.

#### LINE TABLE

| LINE | BEARING     | LENGTH |
|------|-------------|--------|
| L1   | S27'34'27"W | 322 94 |
| L2   | S6413'26"E  | 362.67 |
| L3   | S27'12'02"W | 80 83  |
| L4   | N67'39'01"W | 394.14 |
| L5   | N49'00'30"W | 169.57 |
| L6   | N28'05'04"E | 353.62 |
| L7   | N61'54'56"W | 483 59 |

#### **CURVE TABLE**

| No. | Delta     | Radius  | Arc Length | Chord Length | Chord Bearing |
|-----|-----------|---------|------------|--------------|---------------|
| C1_ | 17'19'48" | 1495.00 | 452.18     | 450.46       | N58'59'07"W   |
| C2  | 18 38 35  | 1455.00 | 473.43     | 471 35       | N58'19'45"W   |
| C3  | 3'24'05"  | 1995 00 | 118.43     | 118,41       | N50'42'30"W   |