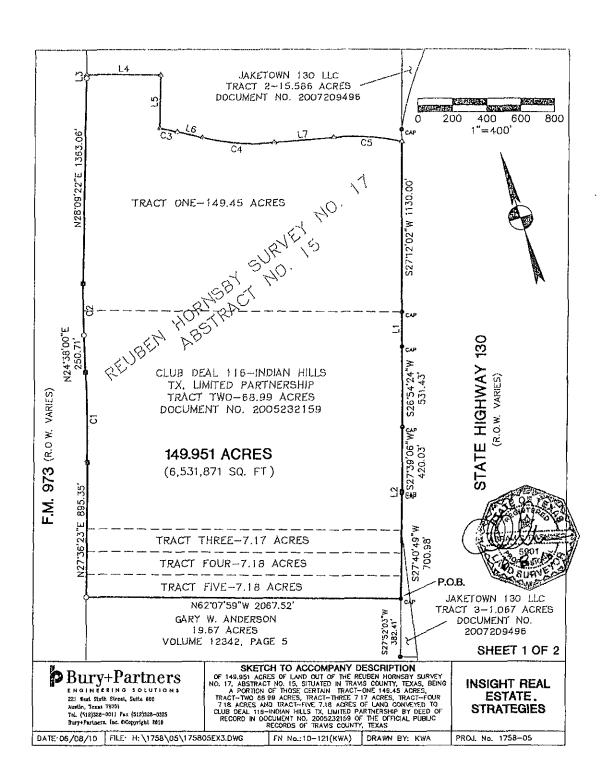

#### LEGAL DESCRIPTION

149.951 ACRES INDIAN HILLS REUBEN HORNSBY SURVEY

FN NO. 10-121(KWA) JUNE 8, 2010 BPI JOB NO. 1758-05

#### DESCRIPTION

OF A 149.951 ACRE TRACT OUT OF THE REUBEN HORNSBY SURVEY NO. 17, ABSTRACT NO. 15, SITUATED IN TRAVIS COUNTY, TEXAS, BEING A PORTION OF THOSE CERTAIN TRACTS (TRACT ONE-149.45 ACRES, TRACT TWO-68.99 ACRES, TRACT THREE-7.17 ACRES, TRACT FOUR-7.18 ACRES, TRACT FIVE-7.18 ACRES) CONVEYED TO CLUB DEAL 116 INDIAN HILLS, TX, LIMITED PARTNERSHIP, BY DEED OF RECORD IN DOCUMENT NO. 2005232159, OF THE OFFICIAL PUBLIC RECORDS OF TRAVIS COUNTY, TEXAS; SAID 149.951 ACRE TRACT BEING MORE PARTICULARLY DESCRIBED BY METES AND BOUNDS AS FOLLOWS:

BEGINNING, at a 1/2-inch iron rod with cap found at the northeasterly corner of that certain 19.67 acre tract conveyed to Gary W. Anderson, by Deed of record in Volume 12342, Page 5, of the Real Property Records of Travis County, Texas, being in the westerly line of that certain 1.067 acre tract conveyed to Jaketown 130 LLC, by Deed of record in Document No. 2007209496, of said Official Public Records, for the southeasterly corner of said 7.18 acre "Tract Five" and hereof;

THENCE, N62°07′59″W, leaving the westerly line of said 1.067 acre tract, along the northerly line of said 19.67 acre tract, for the southerly line of said 7.18 acre "Tract Five" and hereof, a distance of 2067.52 feet to a 1/2-inch iron rod with cap set on the easterly right-of-way line of F.M. 973 (R.O.W. Varies), for the southwesterly corner of said 7.18 acre "Tract Five" and hereof;

THENCE, along said easterly right-of-way line of F.M. 973, being the westerly lines of said 7.18 acre "Tract Five", said 7.18 acre "Tract Four", said 7.17 acre tract, said 68.99 acre tract, and said 149.45 acre tract, for the westerly line hereof, the following six (6) courses and distances:

- N27°36′23″E, a distance of 895.35 feet to a TxDOT Type I monument found at the point of curvature of a curve to the left;
- 2) Along said curve, having a radius of 11510.24 feet, a central angle of 02°56′06″, an arc length of 589.61 feet, and a chord which bears N26°08′20″E, a distance of 589.55 feet to a TxDOT Type I monument found at the point of tangency of said curve;
- 3) N24°38′00″E, a distance of 250.71 feet to a 1/2-inch iron rod with cap set at the point of curvature of a curve to the right;

FN NO. 30-121(KWA) JUNE 8, 2010 PAGE 2 OF 4

- 4) Along said curve, having a radius of 5679.03 feet, a central angle of 03°28′47″, an arc length of 344.90 feet, and a chord which bears N26°26′44″E, a distance of 344.85 feet to a TxDOT Type I monument found at the point of tangency of said curve;
- 5) N28°09'22"E, a distance of 1363.06 feet to a 1/2-inch iron rod with cap set for an angle point;
- 6) N27°33′54″E, a distance of 23.21 feet to a calculated point, for the northwesterly corner hereof;

THENCE, leaving said easterly right-of-way line, over and across said 149.45 acre tract, for the northerly line hereof, the following seven (7) courses an distances:

- S61°54′56″E, a distance of 483.59 feet to a calculated point, for an angle point;
- 2) S28°05'04"W, a distance of 353.62 feet to a calculated point at the beginning of a non-tangent curve to the right;
- 3) Along said curve, having a radius of 1995.00 feet, a central angle of 03°24'05", an arc length of 118.43 feet, and a chord which bears S50°42'30"E, a distance of 118.41 feet to a calculated point at the end of said curve;
- 4) S49°00′30″E, a distance of 169.57 feet to a calculated point at the point of curvature of a curve to the left;
- 5) Along said curve, having a radius of 1455.00 feet, a central angle of 18°38′35″, an arc length of 473.43 feet, and a chord which bears S58°19′45″E, a distance of 471.35 feet to a calculated point at the point of tangency of said curve;
- 6) \$67°39'01"E, a distance of 394.14 feet to a calculated point at the beginning of a non-tangent curve to the right;
- 7) Along said curve, having a radius of 1495.00 feet, a central angle of 17°19′48″, an arc length of 452.18 feet, and a chord which bears S58°59′07″E, a distance of 450.46 feet to a calculated point on the easterly line of said 149.45 acre tract, being the westerly right-of-way line of SH 130 (R.O.W. Varies), for the northeasterly corner hereof;

THENCE, along said westerly right-of-way line of SH 130, being the easterly lines of said 149.45 acre tract and said 68.99 acre tract, for a portion of the easterly line hereof, the following five (5) courses and distances:

FN NO. 10-121(KWA) JUNE 8, 2010 PAGE 3 OF 4

. . . .

- 1) S27°12'02"W, a distance of 1130.00 feet to a 1/2-inch iron rod found at the easterly common corner of said 149.45 acre tract and said 68.99 acre tract, for an angle point;
- 2) \$27°00'08"W, a distance of 233.27 feet to a 1/2-inch iron rod found, for an angle point;
- 3) S26°54′24″W, a distance of 531.43 feet to a 1/2-inch iron rod found, for an angle point;
- 4) \$27°39′06″W, a distance of 420.03 feet to a 1/2-inch iron rod found, for an angle point;
- 5) S27°50′00″W, a distance of 14.88 feet to a 1/2-inch iron rod found, for an angle point;

THENCE, S27°40′49″W, in part along said westerly right-of-way line and in part along the westerly line of said 1.067 acre tract, being the easterly lines of said 68.99 acre tract, said 7.17 acre tract, said 7.18 acre "Tract Four", and said 7.18 acre "Tract Five", for a portion of the easterly line hereof, a distance of 700.98 feet to the POINT OF BEGINNING, and containing 149.951 acres (6,531,871 square feet) of land, more or less, within these metes and bounds.

BEARING BASIS: TEXAS COORDINATE SYSTEM, CENTRAL ZONE, NAD 83(93), UTILIZING LCRA GPS CONTROL MONUMENTATION.

I, ABRAM C. DASHNER, A REGISTERED PROFESSIONAL LAND SURVEYOR, DO HEREBY CERTIFY THAT THE ABOVE DESCRIPTION WAS DETERMINED BY A SURVEY MADE ON THE GROUND BY ME OR UNDER MY DIRECTION AND SUPERVISION, AND IS TRUE AND CORRECT TO THE BEST OF MY ABILITIES. A SURVEY SKETCH EXHIBIT WAS PREPARED TO ACCOMPANY THIS DESCRIPTION.

#### LINE TARLE

|      | THAT INDITE  |        |
|------|--------------|--------|
| LINE | BEARING      | LENGTH |
| L1   | S27'00'08"W  | 233.27 |
| L2   | \$27,50'00"W | 14.88  |
| L3   | N27:33'54"E  | 23.21  |
| L4   | S61'54'56"E  | 483 59 |
| L5   | S28'05'04"W  | 353.62 |
| L6   | \$49'00'30"E | 169.57 |
| L7   | S67'39'01"E  | 394 14 |

#### **CURVE TABLE**

| No.      | Delta     | Radius   | Arc Length | Chord Length | Chord Bearing |
|----------|-----------|----------|------------|--------------|---------------|
| C1<br>C2 | 2'56'06"  | 11510 24 | 589 61     | 589.55       | N26'08'20"E   |
| C2       | 3'28'47"  | 5679.03  | 344.90     | 344.85       | N26'25'44"E   |
| C3       | 3'24'05"  | 1995.00  | 118.43     | 118.41       | S50'42'30"E   |
| C3<br>C4 | 18'38'35" | 1455.00  | 473.43     | 471.35       | S5819'45*E    |
| C5       | 17'19'48" | 1495.00  | 452,18     | 450.46       | S58'59'07"E   |