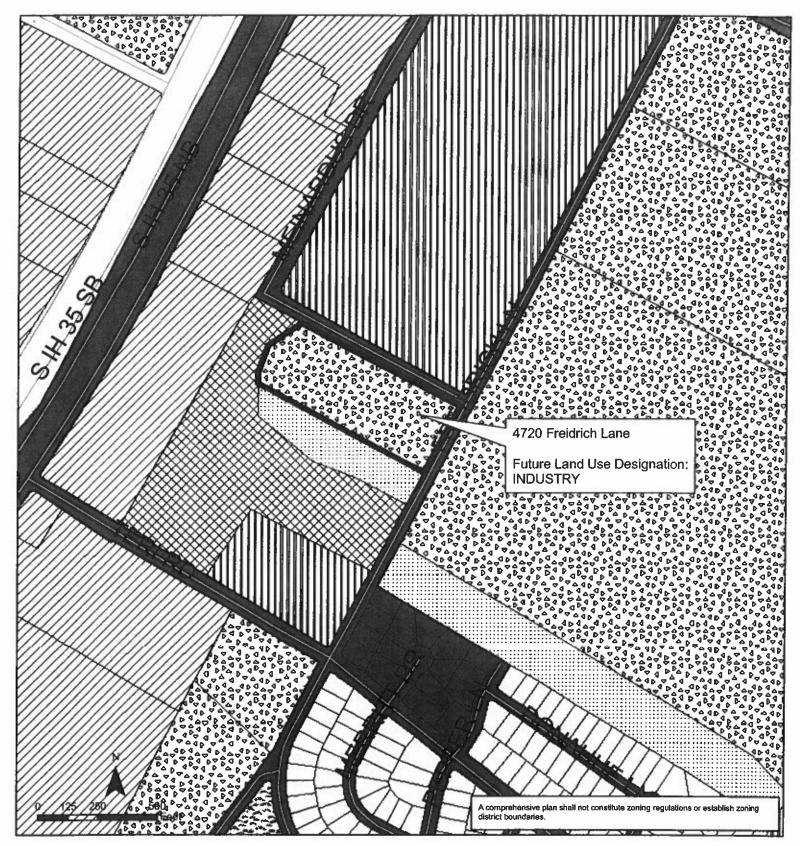

### BE IT ORDAINED BY THE CITY COUNCIL OF THE CITY OF AUSTIN:

- **PART 1.** Ordinance No. 20021010-11 adopted the Southeast Combined Neighborhood Plan as an element of the Austin Tomorrow Comprehensive Plan.
- PART 2. Ordinance No. 20021010-11 is amended to change the land use designation from office use to industry use for the property located at 4720 Freidrich Lane on the future land use map attached as Exhibit "A" and incorporated in this ordinance, and described in File NPA-2010-0014.02 at the Planning and Development Review Department.

## **Exhibit A Southeast Combined Neighborhood Plan** Amendment NPA-2010-0014.02

This map has been produced by the City of Austin Planning & Development Review Department for the sole purpose of assisting in neighborhood planning decisions and is not warranted for any other use. No warranty is made by the City regarding its accuracy or completeness.

# Future Land Use

Single-Family | Industry Multi-Family Civic

Commercial Mixed Use

Recreation & Open Space

Office

Transportation