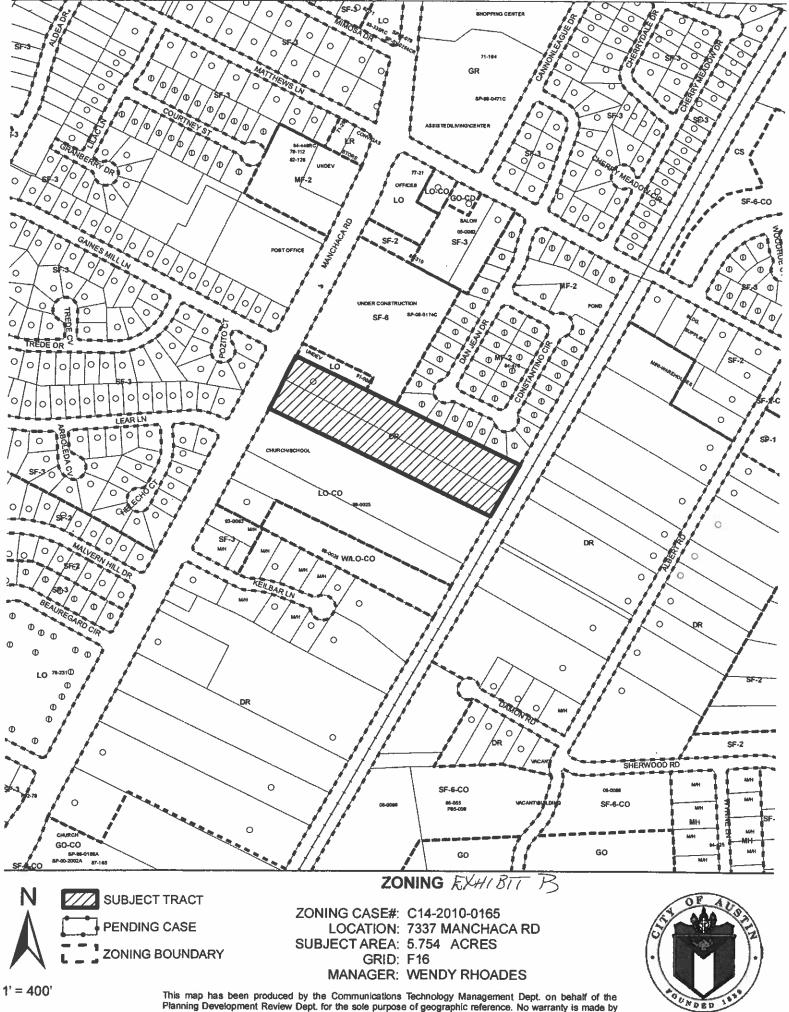

A 5.754 acre tract of land, more or less, out of the William Cannon League, Travis County, the tract of land being more particularly described by metes and bounds in Exhibit "A" incorporated into this ordinance (the "Property"),

locally known as 7337 Manchaca Road, in the City of Austin, Travis County, Texas, and generally identified in the map attached as Exhibit "A".

**PART 2.** The Property within the boundaries of the conditional overlay combining district established by this ordinance is subject to the following conditions: