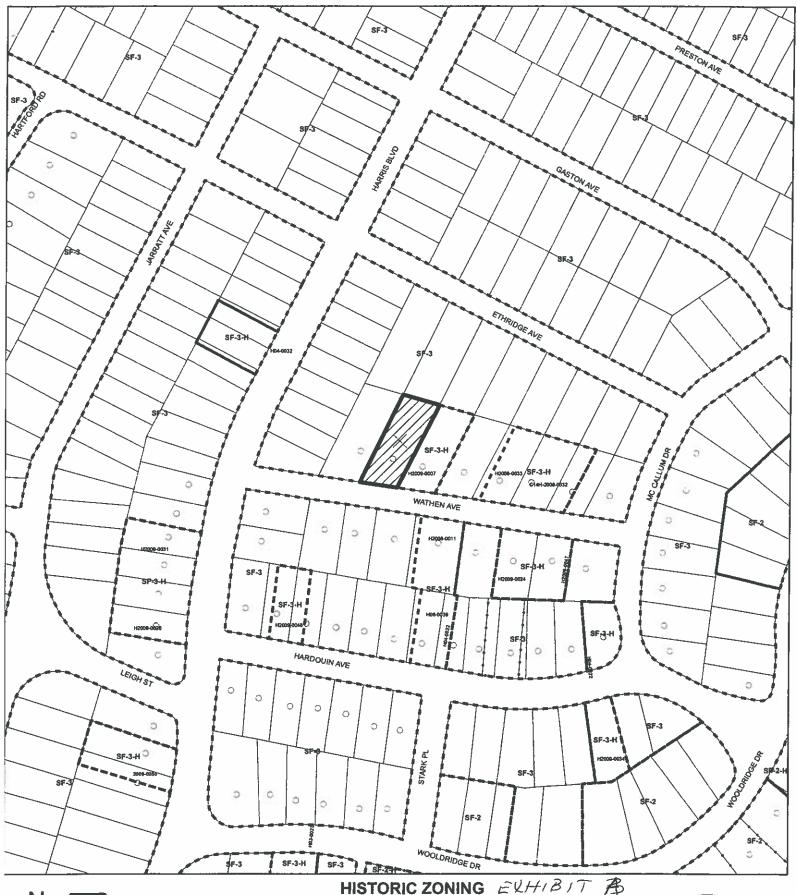

| ORDINANCE N                                                                                                                                                                                                 | 10                                                                                                                                                                                                                                                                                                                           |
|-------------------------------------------------------------------------------------------------------------------------------------------------------------------------------------------------------------|------------------------------------------------------------------------------------------------------------------------------------------------------------------------------------------------------------------------------------------------------------------------------------------------------------------------------|
| PROPERTY GENERALLY KNOWN<br>1412 WATHEN AVENUE FROM FA                                                                                                                                                      | CHANGING THE ZONING MAP FOR THE<br>AS THE WILDER HOUSE LOCATED AT<br>AMILY RESIDENCE (SF-3) DISTRICT TO<br>LANDMARK (SF-3-H) COMBINING                                                                                                                                                                                       |
| BE IT ORDAINED BY THE CITY                                                                                                                                                                                  | COUNCIL OF THE CITY OF AUSTIN:                                                                                                                                                                                                                                                                                               |
| change the base district from family residuandmark (SF-3-H) combining district of C14H-2010-0024, on file at the Plann follows:  The east 60 feet of Lot 2, Block 21, subdivision in the City of Austin, To | Section 25-2-191 of the City Code is amended to dence (SF-3) district to family residence-historic on the property described in Zoning Case Noting and Development Review Department, as Pemberton Heights, Section 5 Subdivision, a ravis County, Texas, according to the map or 244, of the Plat Records of Travis County, |
|                                                                                                                                                                                                             | cally known as 1412 Wathen Avenue, in the City nerally identified in the map attached as Exhibit                                                                                                                                                                                                                             |
| PART 2. This ordinance takes effect on _                                                                                                                                                                    |                                                                                                                                                                                                                                                                                                                              |
| PASSED AND APPROVED                                                                                                                                                                                         | §<br>§<br>§                                                                                                                                                                                                                                                                                                                  |
|                                                                                                                                                                                                             | Lee Leffingwell  Mayor                                                                                                                                                                                                                                                                                                       |
| APPROVED:                                                                                                                                                                                                   | ATTEST:                                                                                                                                                                                                                                                                                                                      |
| Karen M. Kennard Acting City Attorney                                                                                                                                                                       | Shirley A. Gentry City Clerk                                                                                                                                                                                                                                                                                                 |

Draft: 11/30/2010

Page 1 of 1

COA Law Department

ZONING CASE#: C14H-2010-0024

LOCATION: 1412 WATHEN AVE

GRID: H24

MANAGER: S. SADOWSKY