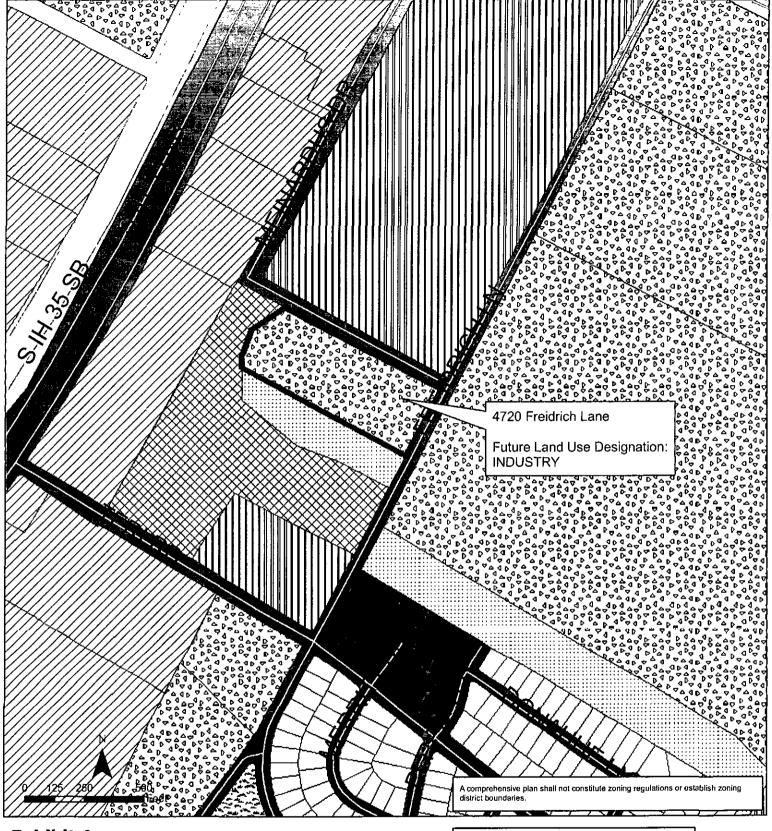

**PART 2.** Ordinance No. 20021010-11 is amended to change the land use designation from office use to industry use for the property located at 4720 Freidrich Lane on the future land use map attached as Exhibit "A" and incorporated in this ordinance, and described in File NPA-2010-0014.02 at the Planning and Development Review Department.

# Exhibit A Southeast Combined Neighborhood Plan Amendment NPA-2010-0014.02

This map has been produced by the City of Austin Planning & Development Review Department for the sole purpose of assisting in neighborhood planning decisions and is not warranted for any other use. No warranty is made by the City regarding its accuracy or completeness.