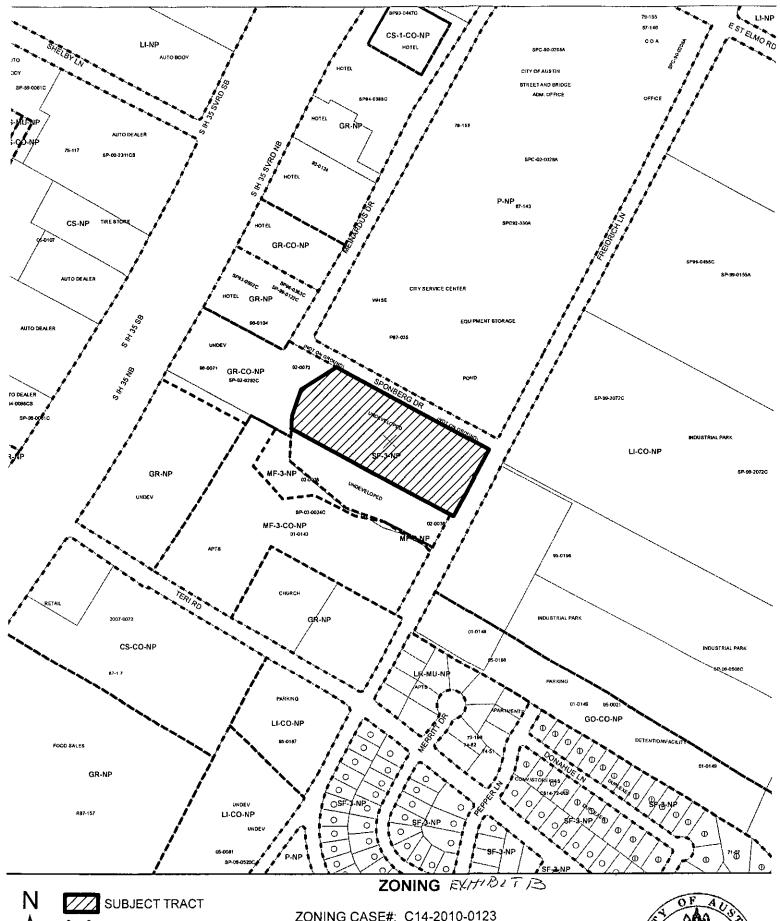

locally known as 4720 Freidrich Lane, in the City of Austin, Travis County, Texas, and generally identified in the map attached as Exhibit "B".

- **PART 2.** Except as specifically provided in Part 3 and Part 4 of this ordinance, the Property may be developed and used in accordance with the regulations established for the limited industrial service (LI) base district, and other applicable requirements of the City Code.
- **PART 3.** The Property within the boundaries of the conditional overlay combining district established by this ordinance is subject to the following conditions:
  - A. A site plan or building permit for the Property may not be approved, released, or issued, if the completed development or uses of the Property, considered cumulatively with all existing or previously authorized development and uses, generate traffic that exceeds 2,000 trips per day.

Edward Rumsey

TX R.P.L.S. NO.5729

Job No. A0700307-2

6-15-2010

Caracalante

1" = 400'

ZONING CASE#: C14-2010-0123

LOCATION: 4720 FREIDRICH LN

SUBJECT AREA: 5.65 ACRES

GRID: H17

MANAGER: WENDY RHOADES