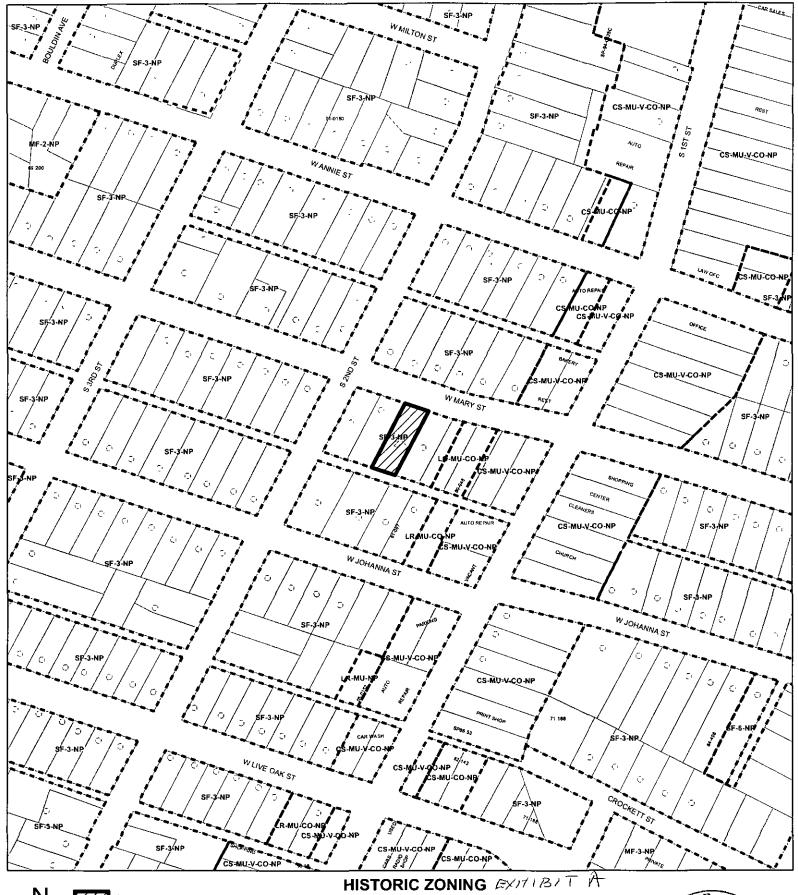

generally known as the Bouldin-Blum House, locally known as 615 West Mary Street, in the City of Austin, Travis County, Texas, and generally identified in the map attached as Exhibit "A".

**PART 2.** The Property is subject to Ordinance No. 020523-33 that established the Bouldin Creek neighborhood plan combining district.

ZONING CASE#: C14H-2010-0027 LOCATION: 615 W MARY ST

GRID: H20

MANAGER: STEVE SADOWSKY