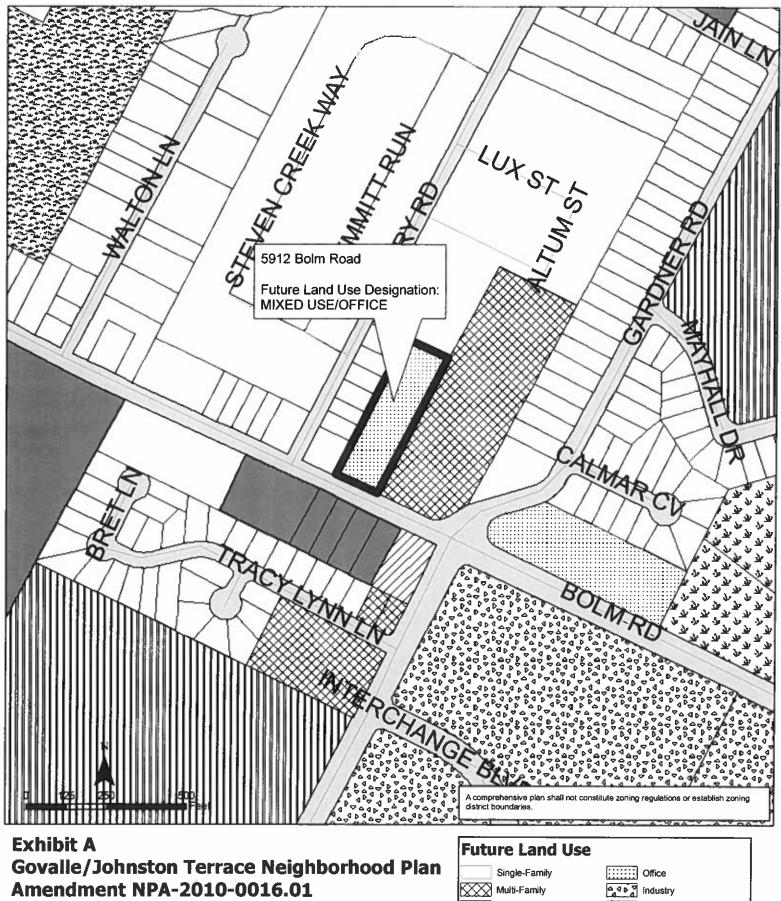

## BE IT ORDAINED BY THE CITY COUNCIL OF THE CITY OF AUSTIN:

PART 1. City Council approved Ordinance No. 20101104-033 amending the future land use map for the Govalle/Johnston Terrace combined neighborhood plan for property located at 5912 and 5916 Bolm Road, described in File NPA-2010-0016.01 at the Planning and Development Review Department. The land use change was read into the record in error as a change to office use rather than mixed use/office. The submitted ordinance and land use map correctly identified the land use as mixed use/office.

PART 2. Ordinance No. 20101104-033 is amended to identify the land use as mixed use/office and conforms to the land use map attached as Exhibit "A".

PART 3. In all other respects the terms and conditions of Ordinance No. 20101104-033 remain in effect

This map has been produced by the City of Austin Planning & Development Review Department for the sole purpose of assisting in neighborhood planning decisions and is not warranted for any other use. No warranty is made by the City regarding its accuracy or completeness.