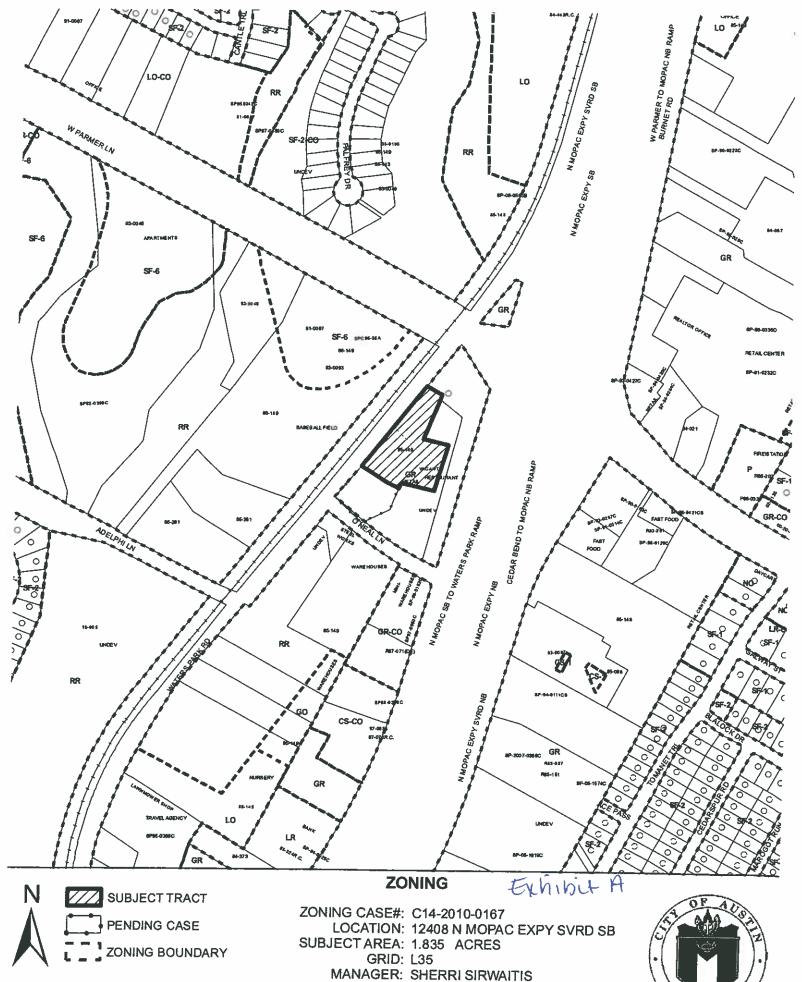

locally known as 12408 North Mopac Expressway Service Road South Bound in the City of Austin, Travis County, Texas, and generally identified in the map attached as Exhibit "A".

**PART 2.** The Property within the boundaries of the conditional overlay combining district established by this ordinance is subject to the following conditions:

Page 2 of 2

COA Law Department

Draft: 1/5/2011

This map has been produced by the Communications Technology Management Dept. on behalf of the Planning Development Review Dept. for the sole purpose of geographic reference. No warranty is made by the City of Austin regarding specific accuracy or completeness.