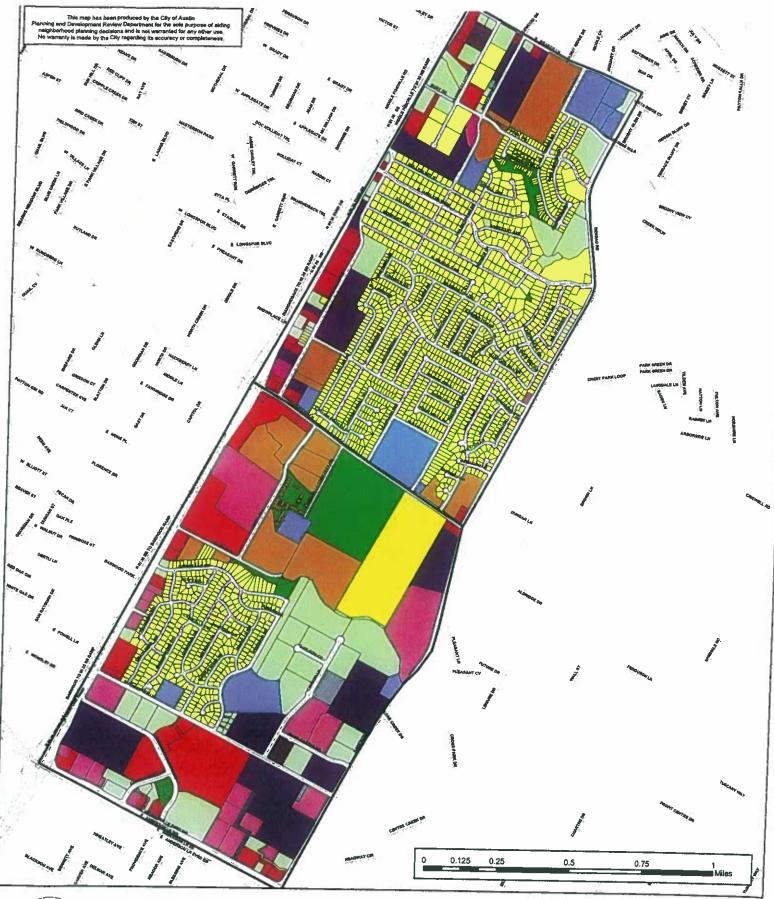

#### Land Use

Many of the HHWHCNPA plan's recommendations relate to land use changes in the area. As the Future Land Use Map and zoning tract maps (included in the backup) show, many of the land use and zoning changes occur at the periphery of the planning area and along major arterials, where commercial, industrial and multi-family land uses are located. As part of the Land Use chapter recommendations, stakeholders want to: preserve the area's residential character; support opportunities for commercial redevelopment; create neighborhood mixed use corridors and nodes (especially along Middle Fiskville Road and south of Ruby Lane); support more neighborhood serving commercial uses which are aesthetically appealing; preserve the light industrial district located off Cameron Road; and provide opportunities for new residential infill and neighborhood serving uses at the Norwood Shopping Center.