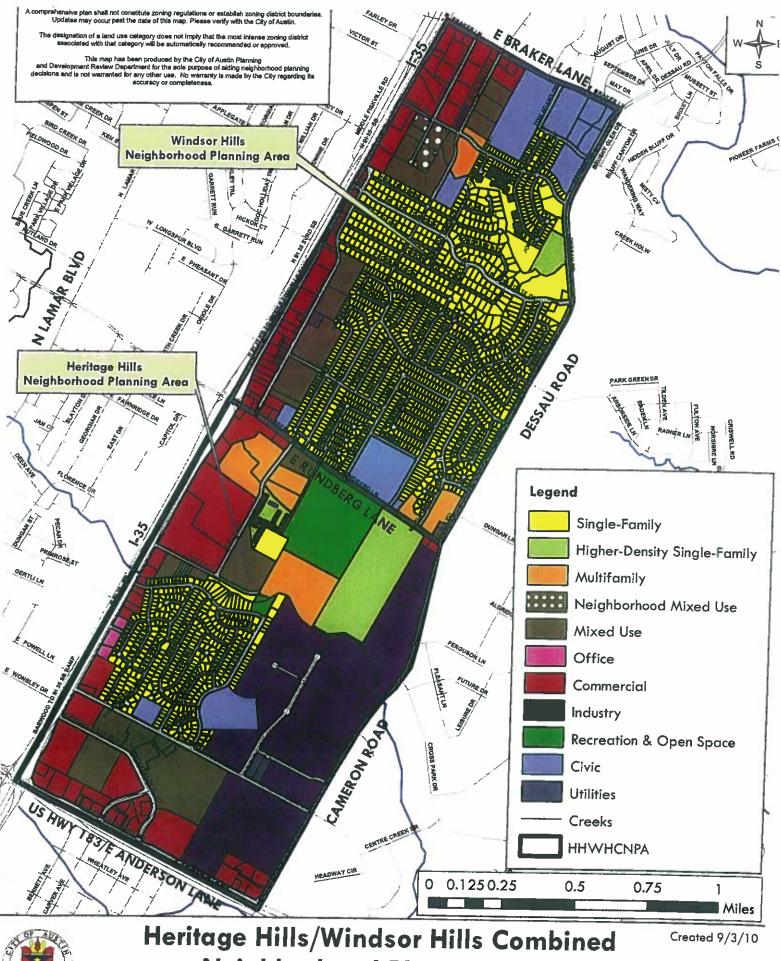

#### Land Use

Many of the HHWHCNPA plan's recommendations relate to land use changes in the area. As the Future Land Use Map and zoning tract maps (included in the backup) show, many of the land use and zoning changes occur at the periphery of the planning area and along major arterials, where commercial, industrial and multi-family land uses are located. As part of the Land Use chapter recommendations, stakeholders want to: preserve the area's residential character; support opportunities for commercial redevelopment; create neighborhood mixed use corridors and nodes (especially along Middle Fiskville Road and south of Ruby Lane); support more neighborhood serving commercial uses which are aesthetically appealing; preserve the light industrial district located off Cameron Road; and provide opportunities for new residential infill and neighborhood serving uses at the Norwood Shopping Center.