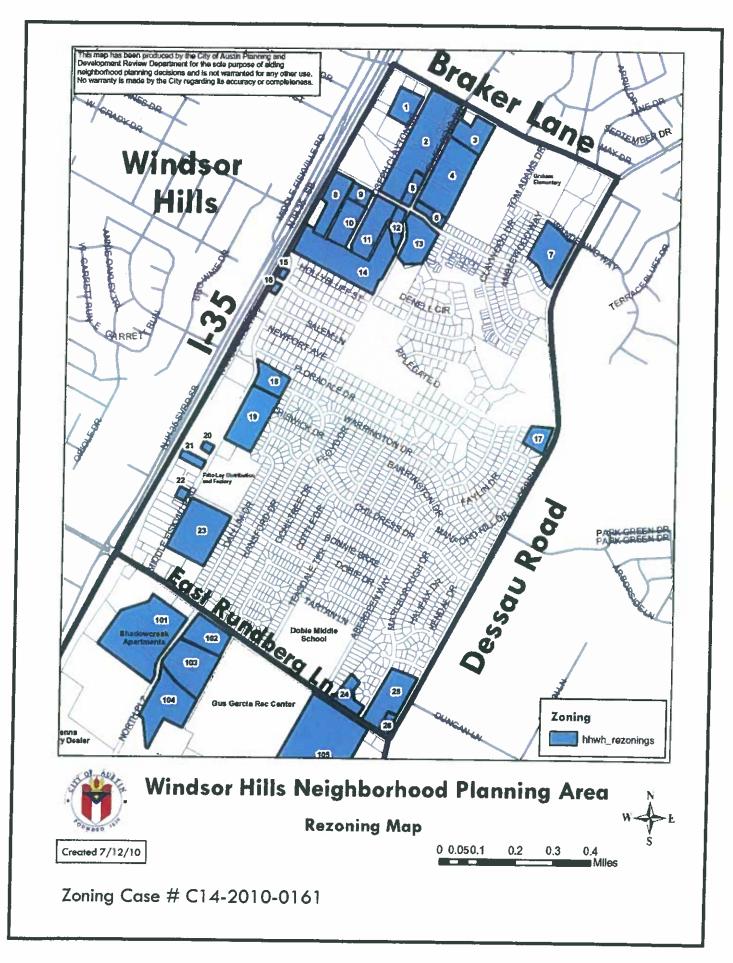

#### **Description of Backup Information**

Attached you will find back-up information for the Heritage Hills/Windsor Hills Combined Neighborhood Plan (HHWHCNPA). This information includes:

- The Heritage Hills/Windsor Hills Combined Neighborhood Plan, NP-2010-0028
- Public Meetings Conducted During the HHWHCNPA Planning Process and Public Outreach Data
- Council Action on Bicycle Master Plan, including language on the proposed North Acres Bike/Pedestrian Bridge
- Neighborhood Housing and Community Development Department's Affordability Impact Statement
- A Future Land Use Map
- Back-up for Case # C14-2010-0160, the Heritage Hills Neighborhood Plan Combining District Rezonings
- Back-up for Case # C14-2010-0161, the Windsor Hills Neighborhood Plan Combining District Rezonings