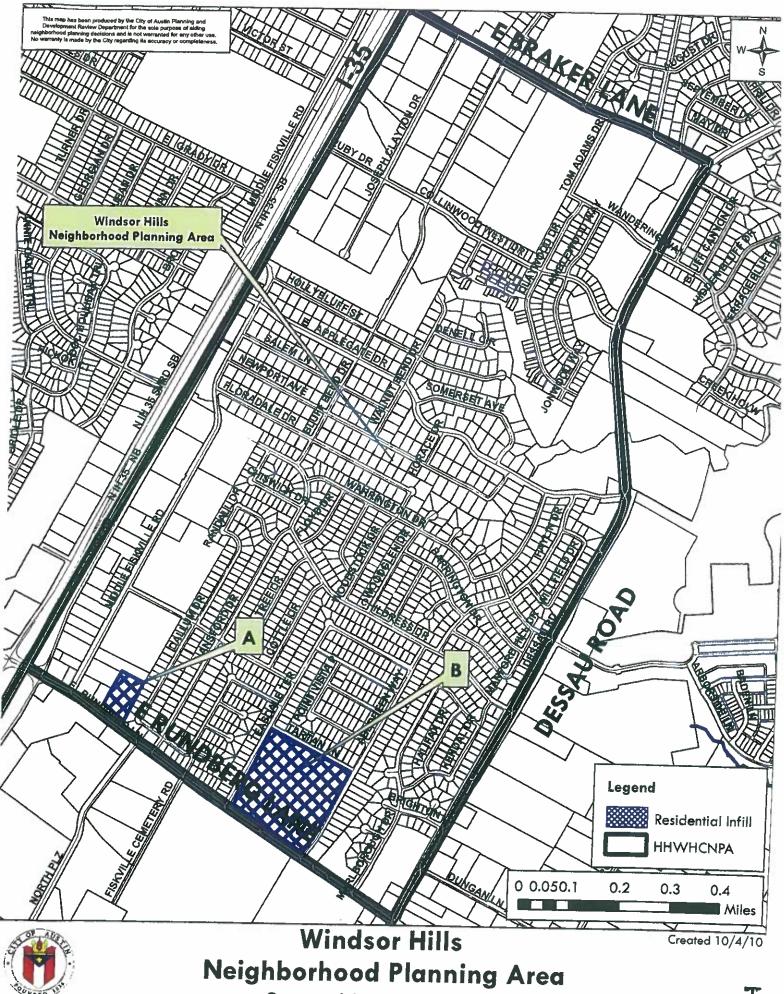

#### **Description of Backup Information**

Attached you will find back-up information for the Heritage Hills/Windsor Hills Combined Neighborhood Plan (HHWHCNPA). This information includes:

- The Heritage Hills/Windsor Hills Combined Neighborhood Plan, NP-2010-0028
- Public Meetings Conducted During the HHWHCNPA Planning Process and Public Outreach Data
- Council Action on Bicycle Master Plan, including language on the proposed North Acres Bike/Pedestrian Bridge
- Neighborhood Housing and Community Development Department's Affordability Impact Statement
- A Future Land Use Map
- Back-up for Case # C14-2010-0160, the Heritage Hills Neighborhood Plan Combining District Rezonings
- Back-up for Case # C14-2010-0161, the Windsor Hills Neighborhood Plan Combining District Rezonings